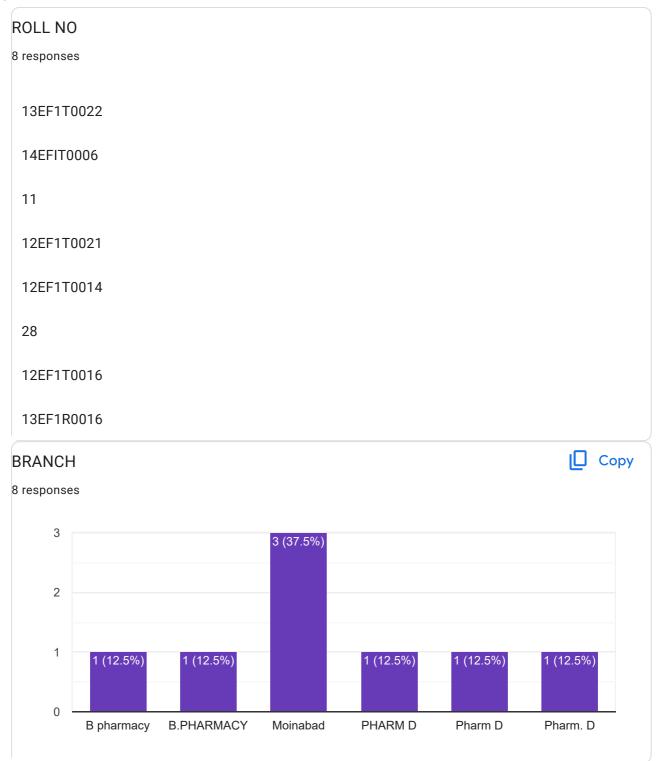

V. Sindhu

N.Rajitha

Prakashitha goud

Chilukulla Priyanka

Bade varshitha

B. Chandrika

miced

| 13EF1T0022 16EF1T0023 16EF1T0015 15EF1T0012 11 16EF1T0016 16EF1T013 9966553401 12EF1T0014 12EF1T0009 28 08EF1R0041 12EF1T0016 13EF1R0016 13EF1R0008 | ROLL NO      |                                                                                                                                                                                                                                                                                                                                                                                                                                                                                                                                                                                                                                                                                                                                                                                                                                                                                                                                                                                                                                                                                                                                                                                                                                                                                                                                                                                                                                                                                                                                                                                                                                                                                                                                                                                                                                                                                                                                                                                                                                                                                                                                |        |
|-----------------------------------------------------------------------------------------------------------------------------------------------------|--------------|--------------------------------------------------------------------------------------------------------------------------------------------------------------------------------------------------------------------------------------------------------------------------------------------------------------------------------------------------------------------------------------------------------------------------------------------------------------------------------------------------------------------------------------------------------------------------------------------------------------------------------------------------------------------------------------------------------------------------------------------------------------------------------------------------------------------------------------------------------------------------------------------------------------------------------------------------------------------------------------------------------------------------------------------------------------------------------------------------------------------------------------------------------------------------------------------------------------------------------------------------------------------------------------------------------------------------------------------------------------------------------------------------------------------------------------------------------------------------------------------------------------------------------------------------------------------------------------------------------------------------------------------------------------------------------------------------------------------------------------------------------------------------------------------------------------------------------------------------------------------------------------------------------------------------------------------------------------------------------------------------------------------------------------------------------------------------------------------------------------------------------|--------|
| 16EF1T0023 16EF1T0022 16EF1T0015 15EF1T0012 11 16EF1T0016 16EFIT013 9966553401 12EF1T0014 12EF1T0009 28 08EF1R0041 12EF1T0016 13EF1R0016 16EF1R0008 | 17 responses |                                                                                                                                                                                                                                                                                                                                                                                                                                                                                                                                                                                                                                                                                                                                                                                                                                                                                                                                                                                                                                                                                                                                                                                                                                                                                                                                                                                                                                                                                                                                                                                                                                                                                                                                                                                                                                                                                                                                                                                                                                                                                                                                |        |
| 16EF1T0023 16EF1T0022 16EF1T0015 15EF1T0012 11 16EF1T0016 16EFIT013 9966553401 12EF1T0014 12EF1T0009 28 08EF1R0041 12EF1T0016 13EF1R0016 16EF1R0008 |              |                                                                                                                                                                                                                                                                                                                                                                                                                                                                                                                                                                                                                                                                                                                                                                                                                                                                                                                                                                                                                                                                                                                                                                                                                                                                                                                                                                                                                                                                                                                                                                                                                                                                                                                                                                                                                                                                                                                                                                                                                                                                                                                                |        |
| 16EF1T0015 15EF1T0012 11 16EF1T0016 16EFIT013 9966553401 12EF1T0014 12EF1T0009 28 08EF1R0041 12EF1T0016 13EF1R0016 16EF1R0008                       | 13EF1T0022   |                                                                                                                                                                                                                                                                                                                                                                                                                                                                                                                                                                                                                                                                                                                                                                                                                                                                                                                                                                                                                                                                                                                                                                                                                                                                                                                                                                                                                                                                                                                                                                                                                                                                                                                                                                                                                                                                                                                                                                                                                                                                                                                                |        |
| 16EF1T0015 15EF1T0012 11 16EF1T0016 16EFIT013 9966553401 12EF1T0014 12EF1T0009 28 08EF1R0041 12EF1T0016 13EF1R0016 16EF1R0008                       | 16EF1T0023   |                                                                                                                                                                                                                                                                                                                                                                                                                                                                                                                                                                                                                                                                                                                                                                                                                                                                                                                                                                                                                                                                                                                                                                                                                                                                                                                                                                                                                                                                                                                                                                                                                                                                                                                                                                                                                                                                                                                                                                                                                                                                                                                                |        |
| 15EF1T0012  11  16EF1T0016  16EFIT013  9966553401  12EF1T0014  12EF1T0009  28  08EF1R0041  12EF1T0016  13EF1R0016  16EF1R0008  16EF1R0005           | 16EF1T0022   |                                                                                                                                                                                                                                                                                                                                                                                                                                                                                                                                                                                                                                                                                                                                                                                                                                                                                                                                                                                                                                                                                                                                                                                                                                                                                                                                                                                                                                                                                                                                                                                                                                                                                                                                                                                                                                                                                                                                                                                                                                                                                                                                |        |
| 11 16EF1T0016 16EFIT013 9966553401 12EF1T0014 12EF1T0009 28 08EF1R0041 12EF1T0016 13EF1R0016 16EF1R0008                                             | 16EF1T0015   |                                                                                                                                                                                                                                                                                                                                                                                                                                                                                                                                                                                                                                                                                                                                                                                                                                                                                                                                                                                                                                                                                                                                                                                                                                                                                                                                                                                                                                                                                                                                                                                                                                                                                                                                                                                                                                                                                                                                                                                                                                                                                                                                |        |
| 16EF1T0016 16EFIT013 9966553401 12EF1T0014 12EF1T0009 28 08EF1R0041 12EF1T0016 13EF1R0016 16EF1R0008                                                | 15EF1T0012   |                                                                                                                                                                                                                                                                                                                                                                                                                                                                                                                                                                                                                                                                                                                                                                                                                                                                                                                                                                                                                                                                                                                                                                                                                                                                                                                                                                                                                                                                                                                                                                                                                                                                                                                                                                                                                                                                                                                                                                                                                                                                                                                                |        |
| 16EFIT013 9966553401 12EF1T0014 12EF1T0009 28 08EF1R0041 12EF1T0016 13EF1R0016 16EF1R0008                                                           | 11           |                                                                                                                                                                                                                                                                                                                                                                                                                                                                                                                                                                                                                                                                                                                                                                                                                                                                                                                                                                                                                                                                                                                                                                                                                                                                                                                                                                                                                                                                                                                                                                                                                                                                                                                                                                                                                                                                                                                                                                                                                                                                                                                                |        |
| 9966553401  12EF1T0014  12EF1T0009  28  08EF1R0041  12EF1T0016  13EF1R0016  16EF1R0008                                                              | 16EF1T0016   |                                                                                                                                                                                                                                                                                                                                                                                                                                                                                                                                                                                                                                                                                                                                                                                                                                                                                                                                                                                                                                                                                                                                                                                                                                                                                                                                                                                                                                                                                                                                                                                                                                                                                                                                                                                                                                                                                                                                                                                                                                                                                                                                |        |
| 12EF1T0014  12EF1T0009  28  08EF1R0041  12EF1T0016  13EF1R0016  16EF1R0008                                                                          | 16EFIT013    |                                                                                                                                                                                                                                                                                                                                                                                                                                                                                                                                                                                                                                                                                                                                                                                                                                                                                                                                                                                                                                                                                                                                                                                                                                                                                                                                                                                                                                                                                                                                                                                                                                                                                                                                                                                                                                                                                                                                                                                                                                                                                                                                |        |
| 12EF1T0009  28  08EF1R0041  12EF1T0016  13EF1R0016  16EF1R0008                                                                                      | 9966553401   |                                                                                                                                                                                                                                                                                                                                                                                                                                                                                                                                                                                                                                                                                                                                                                                                                                                                                                                                                                                                                                                                                                                                                                                                                                                                                                                                                                                                                                                                                                                                                                                                                                                                                                                                                                                                                                                                                                                                                                                                                                                                                                                                |        |
| 28  08EF1R0041  12EF1T0016  13EF1R0016  16EF1R0008                                                                                                  | 12EF1T0014   |                                                                                                                                                                                                                                                                                                                                                                                                                                                                                                                                                                                                                                                                                                                                                                                                                                                                                                                                                                                                                                                                                                                                                                                                                                                                                                                                                                                                                                                                                                                                                                                                                                                                                                                                                                                                                                                                                                                                                                                                                                                                                                                                |        |
| 08EF1R0041  12EF1T0016  13EF1R0016  16EF1R0008                                                                                                      | 12EF1T0009   |                                                                                                                                                                                                                                                                                                                                                                                                                                                                                                                                                                                                                                                                                                                                                                                                                                                                                                                                                                                                                                                                                                                                                                                                                                                                                                                                                                                                                                                                                                                                                                                                                                                                                                                                                                                                                                                                                                                                                                                                                                                                                                                                |        |
| 12EF1T0016  13EF1R0016  16EF1R0008  16EF1R0005                                                                                                      | 28           |                                                                                                                                                                                                                                                                                                                                                                                                                                                                                                                                                                                                                                                                                                                                                                                                                                                                                                                                                                                                                                                                                                                                                                                                                                                                                                                                                                                                                                                                                                                                                                                                                                                                                                                                                                                                                                                                                                                                                                                                                                                                                                                                |        |
| 13EF1R0016 16EF1R0008 16EF1R0005                                                                                                                    | 08EF1R0041   |                                                                                                                                                                                                                                                                                                                                                                                                                                                                                                                                                                                                                                                                                                                                                                                                                                                                                                                                                                                                                                                                                                                                                                                                                                                                                                                                                                                                                                                                                                                                                                                                                                                                                                                                                                                                                                                                                                                                                                                                                                                                                                                                |        |
| 16EF1R0008 16EF1R0005                                                                                                                               | 12EF1T0016   |                                                                                                                                                                                                                                                                                                                                                                                                                                                                                                                                                                                                                                                                                                                                                                                                                                                                                                                                                                                                                                                                                                                                                                                                                                                                                                                                                                                                                                                                                                                                                                                                                                                                                                                                                                                                                                                                                                                                                                                                                                                                                                                                |        |
| 16EF1R0005                                                                                                                                          | 13EF1R0016   |                                                                                                                                                                                                                                                                                                                                                                                                                                                                                                                                                                                                                                                                                                                                                                                                                                                                                                                                                                                                                                                                                                                                                                                                                                                                                                                                                                                                                                                                                                                                                                                                                                                                                                                                                                                                                                                                                                                                                                                                                                                                                                                                |        |
| ANSKAR PA                                                                                                                                           | 16EF1R0008   |                                                                                                                                                                                                                                                                                                                                                                                                                                                                                                                                                                                                                                                                                                                                                                                                                                                                                                                                                                                                                                                                                                                                                                                                                                                                                                                                                                                                                                                                                                                                                                                                                                                                                                                                                                                                                                                                                                                                                                                                                                                                                                                                |        |
| * Second Acces                                                                                                                                      | 16EF1R0005   | JASKAR PE                                                                                                                                                                                                                                                                                                                                                                                                                                                                                                                                                                                                                                                                                                                                                                                                                                                                                                                                                                                                                                                                                                                                                                                                                                                                                                                                                                                                                                                                                                                                                                                                                                                                                                                                                                                                                                                                                                                                                                                                                                                                                                                      |        |
|                                                                                                                                                     |              | the tentapart of the te | preced |