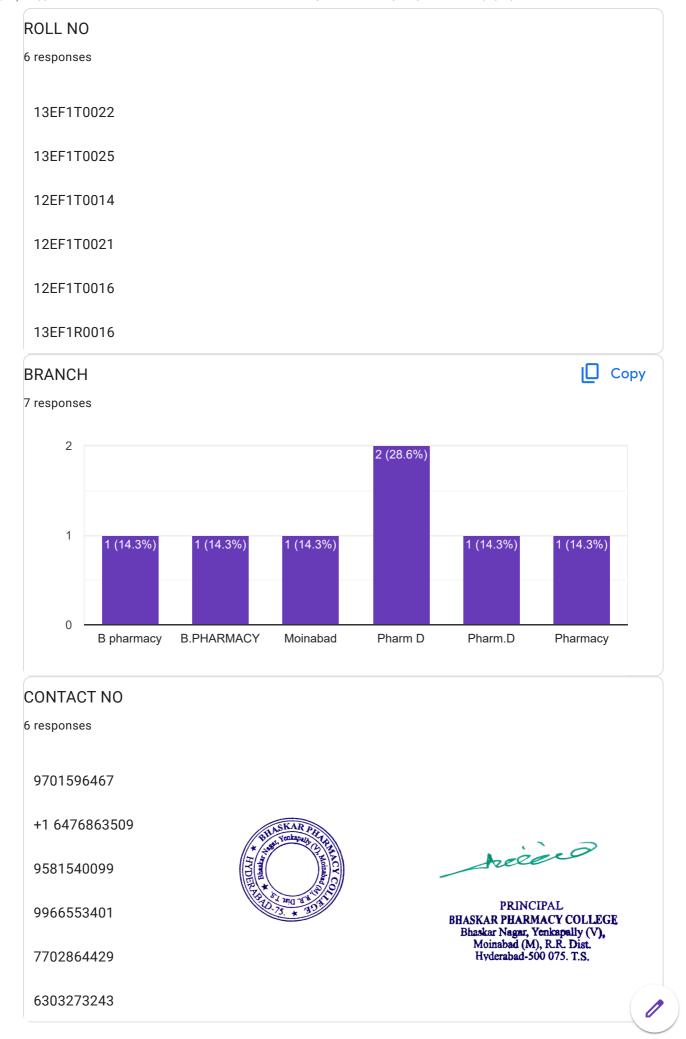

V. Sindhu

N.Rajitha

Prakashitha goud

Chilukulla Priyanka

Bade varshitha

B. Chandrika

miced

| 13EF1T0022 16EF1T0023 16EF1T0015 15EF1T0012 11 16EF1T0016 16EF1T013 9966553401 12EF1T0014 12EF1T0009 28 08EF1R0041 12EF1T0016 13EF1R0016 13EF1R0008 | ROLL NO      |                                                                                                                                                                                                                                                                                                                                                                                                                                                                                                                                                                                                                                                                                                                                                                                                                                                                                                                                                                                                                                                                                                                                                                                                                                                                                                                                                                                                                                                                                                                                                                                                                                                                                                                                                                                                                                                                                                                                                                                                                                                                                                                                |        |
|-----------------------------------------------------------------------------------------------------------------------------------------------------|--------------|--------------------------------------------------------------------------------------------------------------------------------------------------------------------------------------------------------------------------------------------------------------------------------------------------------------------------------------------------------------------------------------------------------------------------------------------------------------------------------------------------------------------------------------------------------------------------------------------------------------------------------------------------------------------------------------------------------------------------------------------------------------------------------------------------------------------------------------------------------------------------------------------------------------------------------------------------------------------------------------------------------------------------------------------------------------------------------------------------------------------------------------------------------------------------------------------------------------------------------------------------------------------------------------------------------------------------------------------------------------------------------------------------------------------------------------------------------------------------------------------------------------------------------------------------------------------------------------------------------------------------------------------------------------------------------------------------------------------------------------------------------------------------------------------------------------------------------------------------------------------------------------------------------------------------------------------------------------------------------------------------------------------------------------------------------------------------------------------------------------------------------|--------|
| 16EF1T0023 16EF1T0022 16EF1T0015 15EF1T0012 11 16EF1T0016 16EFIT013 9966553401 12EF1T0014 12EF1T0009 28 08EF1R0041 12EF1T0016 13EF1R0016 16EF1R0008 | 17 responses |                                                                                                                                                                                                                                                                                                                                                                                                                                                                                                                                                                                                                                                                                                                                                                                                                                                                                                                                                                                                                                                                                                                                                                                                                                                                                                                                                                                                                                                                                                                                                                                                                                                                                                                                                                                                                                                                                                                                                                                                                                                                                                                                |        |
| 16EF1T0023 16EF1T0022 16EF1T0015 15EF1T0012 11 16EF1T0016 16EFIT013 9966553401 12EF1T0014 12EF1T0009 28 08EF1R0041 12EF1T0016 13EF1R0016 16EF1R0008 |              |                                                                                                                                                                                                                                                                                                                                                                                                                                                                                                                                                                                                                                                                                                                                                                                                                                                                                                                                                                                                                                                                                                                                                                                                                                                                                                                                                                                                                                                                                                                                                                                                                                                                                                                                                                                                                                                                                                                                                                                                                                                                                                                                |        |
| 16EF1T0015 15EF1T0012 11 16EF1T0016 16EFIT013 9966553401 12EF1T0014 12EF1T0009 28 08EF1R0041 12EF1T0016 13EF1R0016 16EF1R0008                       | 13EF1T0022   |                                                                                                                                                                                                                                                                                                                                                                                                                                                                                                                                                                                                                                                                                                                                                                                                                                                                                                                                                                                                                                                                                                                                                                                                                                                                                                                                                                                                                                                                                                                                                                                                                                                                                                                                                                                                                                                                                                                                                                                                                                                                                                                                |        |
| 16EF1T0015 15EF1T0012 11 16EF1T0016 16EFIT013 9966553401 12EF1T0014 12EF1T0009 28 08EF1R0041 12EF1T0016 13EF1R0016 16EF1R0008                       | 16EF1T0023   |                                                                                                                                                                                                                                                                                                                                                                                                                                                                                                                                                                                                                                                                                                                                                                                                                                                                                                                                                                                                                                                                                                                                                                                                                                                                                                                                                                                                                                                                                                                                                                                                                                                                                                                                                                                                                                                                                                                                                                                                                                                                                                                                |        |
| 15EF1T0012  11  16EF1T0016  16EFIT013  9966553401  12EF1T0014  12EF1T0009  28  08EF1R0041  12EF1T0016  13EF1R0016  16EF1R0008  16EF1R0005           | 16EF1T0022   |                                                                                                                                                                                                                                                                                                                                                                                                                                                                                                                                                                                                                                                                                                                                                                                                                                                                                                                                                                                                                                                                                                                                                                                                                                                                                                                                                                                                                                                                                                                                                                                                                                                                                                                                                                                                                                                                                                                                                                                                                                                                                                                                |        |
| 11 16EF1T0016 16EFIT013 9966553401 12EF1T0014 12EF1T0009 28 08EF1R0041 12EF1T0016 13EF1R0016 16EF1R0008                                             | 16EF1T0015   |                                                                                                                                                                                                                                                                                                                                                                                                                                                                                                                                                                                                                                                                                                                                                                                                                                                                                                                                                                                                                                                                                                                                                                                                                                                                                                                                                                                                                                                                                                                                                                                                                                                                                                                                                                                                                                                                                                                                                                                                                                                                                                                                |        |
| 16EF1T0016 16EFIT013 9966553401 12EF1T0014 12EF1T0009 28 08EF1R0041 12EF1T0016 13EF1R0016 16EF1R0008                                                | 15EF1T0012   |                                                                                                                                                                                                                                                                                                                                                                                                                                                                                                                                                                                                                                                                                                                                                                                                                                                                                                                                                                                                                                                                                                                                                                                                                                                                                                                                                                                                                                                                                                                                                                                                                                                                                                                                                                                                                                                                                                                                                                                                                                                                                                                                |        |
| 16EFIT013 9966553401 12EF1T0014 12EF1T0009 28 08EF1R0041 12EF1T0016 13EF1R0016 16EF1R0008                                                           | 11           |                                                                                                                                                                                                                                                                                                                                                                                                                                                                                                                                                                                                                                                                                                                                                                                                                                                                                                                                                                                                                                                                                                                                                                                                                                                                                                                                                                                                                                                                                                                                                                                                                                                                                                                                                                                                                                                                                                                                                                                                                                                                                                                                |        |
| 9966553401  12EF1T0014  12EF1T0009  28  08EF1R0041  12EF1T0016  13EF1R0016  16EF1R0008                                                              | 16EF1T0016   |                                                                                                                                                                                                                                                                                                                                                                                                                                                                                                                                                                                                                                                                                                                                                                                                                                                                                                                                                                                                                                                                                                                                                                                                                                                                                                                                                                                                                                                                                                                                                                                                                                                                                                                                                                                                                                                                                                                                                                                                                                                                                                                                |        |
| 12EF1T0014  12EF1T0009  28  08EF1R0041  12EF1T0016  13EF1R0016  16EF1R0008                                                                          | 16EFIT013    |                                                                                                                                                                                                                                                                                                                                                                                                                                                                                                                                                                                                                                                                                                                                                                                                                                                                                                                                                                                                                                                                                                                                                                                                                                                                                                                                                                                                                                                                                                                                                                                                                                                                                                                                                                                                                                                                                                                                                                                                                                                                                                                                |        |
| 12EF1T0009  28  08EF1R0041  12EF1T0016  13EF1R0016  16EF1R0008                                                                                      | 9966553401   |                                                                                                                                                                                                                                                                                                                                                                                                                                                                                                                                                                                                                                                                                                                                                                                                                                                                                                                                                                                                                                                                                                                                                                                                                                                                                                                                                                                                                                                                                                                                                                                                                                                                                                                                                                                                                                                                                                                                                                                                                                                                                                                                |        |
| 28  08EF1R0041  12EF1T0016  13EF1R0016  16EF1R0008                                                                                                  | 12EF1T0014   |                                                                                                                                                                                                                                                                                                                                                                                                                                                                                                                                                                                                                                                                                                                                                                                                                                                                                                                                                                                                                                                                                                                                                                                                                                                                                                                                                                                                                                                                                                                                                                                                                                                                                                                                                                                                                                                                                                                                                                                                                                                                                                                                |        |
| 08EF1R0041  12EF1T0016  13EF1R0016  16EF1R0008                                                                                                      | 12EF1T0009   |                                                                                                                                                                                                                                                                                                                                                                                                                                                                                                                                                                                                                                                                                                                                                                                                                                                                                                                                                                                                                                                                                                                                                                                                                                                                                                                                                                                                                                                                                                                                                                                                                                                                                                                                                                                                                                                                                                                                                                                                                                                                                                                                |        |
| 12EF1T0016  13EF1R0016  16EF1R0008  16EF1R0005                                                                                                      | 28           |                                                                                                                                                                                                                                                                                                                                                                                                                                                                                                                                                                                                                                                                                                                                                                                                                                                                                                                                                                                                                                                                                                                                                                                                                                                                                                                                                                                                                                                                                                                                                                                                                                                                                                                                                                                                                                                                                                                                                                                                                                                                                                                                |        |
| 13EF1R0016 16EF1R0008 16EF1R0005                                                                                                                    | 08EF1R0041   |                                                                                                                                                                                                                                                                                                                                                                                                                                                                                                                                                                                                                                                                                                                                                                                                                                                                                                                                                                                                                                                                                                                                                                                                                                                                                                                                                                                                                                                                                                                                                                                                                                                                                                                                                                                                                                                                                                                                                                                                                                                                                                                                |        |
| 16EF1R0008 16EF1R0005                                                                                                                               | 12EF1T0016   |                                                                                                                                                                                                                                                                                                                                                                                                                                                                                                                                                                                                                                                                                                                                                                                                                                                                                                                                                                                                                                                                                                                                                                                                                                                                                                                                                                                                                                                                                                                                                                                                                                                                                                                                                                                                                                                                                                                                                                                                                                                                                                                                |        |
| 16EF1R0005                                                                                                                                          | 13EF1R0016   |                                                                                                                                                                                                                                                                                                                                                                                                                                                                                                                                                                                                                                                                                                                                                                                                                                                                                                                                                                                                                                                                                                                                                                                                                                                                                                                                                                                                                                                                                                                                                                                                                                                                                                                                                                                                                                                                                                                                                                                                                                                                                                                                |        |
| ANSKAR PA                                                                                                                                           | 16EF1R0008   |                                                                                                                                                                                                                                                                                                                                                                                                                                                                                                                                                                                                                                                                                                                                                                                                                                                                                                                                                                                                                                                                                                                                                                                                                                                                                                                                                                                                                                                                                                                                                                                                                                                                                                                                                                                                                                                                                                                                                                                                                                                                                                                                |        |
| * Second Acces                                                                                                                                      | 16EF1R0005   | JASKAR PE                                                                                                                                                                                                                                                                                                                                                                                                                                                                                                                                                                                                                                                                                                                                                                                                                                                                                                                                                                                                                                                                                                                                                                                                                                                                                                                                                                                                                                                                                                                                                                                                                                                                                                                                                                                                                                                                                                                                                                                                                                                                                                                      |        |
|                                                                                                                                                     |              | the tentapart of the te | preced |

second

PRINCIPAL

BHASKAR PHARMACY COLLEGE

Bhaskar Nagar, Yenkapally (V),

Moinabad (M), R.R. Dist.

Hyderabad-500 075. T.S.

| CONTACT NO    |                                 |      |
|---------------|---------------------------------|------|
| 18 responses  |                                 |      |
| 9701596467    |                                 |      |
| +1 6476863509 |                                 |      |
| 8367694768    |                                 |      |
| 9573696034    |                                 |      |
| 9652790547    |                                 |      |
| 8686446007    |                                 |      |
| 8374317624    |                                 |      |
| 955318761     |                                 |      |
| 8807267284    |                                 |      |
| 9966553401    |                                 |      |
| 9581540099    |                                 |      |
| 9989232976    |                                 |      |
| 8985115466    |                                 |      |
| 8886350972    |                                 |      |
| 7702864429    |                                 |      |
| 6303273243    |                                 |      |
| 9603842364    | SHASKAR PHY Yenhapay 14         |      |
| 7893461483    | Venkapaty Cy Noisealad Cy HyDER | here |