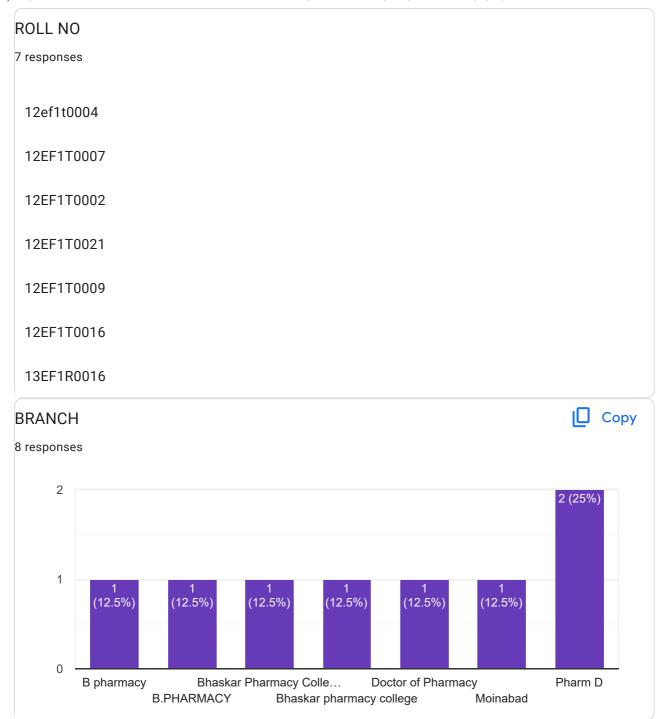

# **ALUMINI FEEDBACK FOR THE A.Y.2018-19**

8 responses

### **Publish analytics**

| ᄃ | М   | ΙΛ | ı | ı |
|---|-----|----|---|---|
|   | IVI | -  | ш |   |

8 responses

mounika0050@gmail.com

mounikareddye.reddy92@gmail.com

raodeepti57@gmail.com

brungipranavi2@gmail.com

Shaestaeram@gmail.com

manasareddymarri1011@gmail.com

dr.prakashithagoud@gmail.com

pinkypriya972@gmail.com

#### STUDENT NAME

8 responses

Narayanapuram Mounika

Mounika reddy

K Deepti

Pranavi

Shaesta eram

Manasa Reddy

Prakashitha goud

Chilukulla Priyanka



hered







hered

PRINCIPAL

BHASKAR PHARMACY COLLEGE

Bhaskar Nagar, Yenkapally (V),

Moinabad (M), R.R. Dist.

Hyderabad-500 075. T.S.















This content is neither created nor endorsed by Google. Report Abuse - Terms of Service - Privacy Policy

# Google Forms



hered

PRINCIPAL

BHASKAR PHARMACY COLLEGE

Bhaskar Nagar, Yenkapally (V),

Moinabad (M), R.R. Dist.

Hyderabad-500 075. T.S.





here

PRINCIPAL

BHASKAR PHARMACY COLLEGE

Bhaskar Nagar, Yenkapally (V),

Moinabad (M), R.R. Dist.

Hyderabad-500 075. T.S.



# **ALUMINI FEEDBACK FOR THE A.Y.2019-20**

7 responses

## **Publish analytics**

#### **EMAIL**

6 responses

mounika0050@gmail.com

priyapenukula@gmail.com

ajaysuraj.rachuri@gmail.com

Mohdilyas0014@gmail.com

Shaestaeram@gmail.com

pinkypriya972@gmail.com

#### STUDE