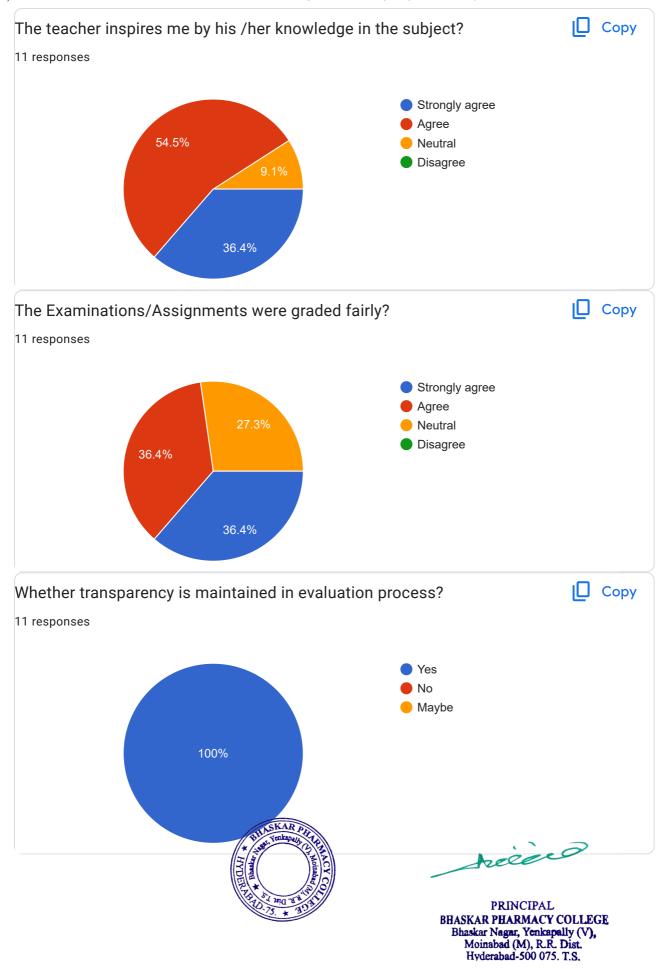

@gmail.com

vutukurisindhu@gmail.com

nrajitha41@gmail.com

pinkypriya972@gmail.com

bvarshitha999@gmail.com

ratna.vadlamudi98@gmail.com



hered

PRINCIPAL

BHASKAR PHARMACY COLLEGE

Bhaskar Nagar, Yenkapally (V),

Moinabad (M), R.R. Dist.

Hyderabad-500 075. T.S.



| TUDENT NAME           |
|-----------------------|
| l responses           |
|                       |
| Narayanapuram Mounika |
| Priyanka Penukula     |
| Dommeti Harika Devi   |
| Shaesta eram          |
| Mohammed Ilyas        |
| V sindhu              |
| Prakashitha Goud      |
| N.Rajitha             |
| Chilukulla Priyanka   |
| Bade varshitha        |
| V. Naga ratna sai     |



heero

PRINCIPAL

BHASKAR PHARMACY COLLEGE

Bhaskar Nagar, Yenkapally (V),

Moinabad (M), R.R. Dist.

Hyderabad-500 075. T.S.

























hered

PRINCIPAL
BHASKAR PHARMACY COLLEGE
Bhaskar Nagar, Yenkapally (V),
Moinabad (M), R.R. Dist.
Hyderabad-500 075. T.S.



## **ALUMINI FEEDBACK FOR THE A.Y.2022-23**

20 responses

## **Publish analytics**

#### **EMAIL**

19 responses

mounika0050@gmail.com

priyapenukula@gmail.com

reddypraval2806@gmail.com

suresh30thapril@gmail.com

ledo.thankachan@gmail.com

bdivyareddy123@gmail.com

mohammedabdullah79100@gmail.com

ajaysuraj.rachuri@gmail.com

Harikasatyanarayana1996@gmail.com

lendale.shakti@gmail.com

manikandankomathi2022@gmail.com

Shaestaeram@gmail.com

Mohdilyas0014@gmail.com

manasareddymarri1011@gmail.com

vutukurisindhu@gmail.com

nrajitha41@gmail.com

pinkypriya972@gmail.com

bvarshitha999@gmail.com

chanduchandrika928@gmail.com

hered



### STUDENT NAME