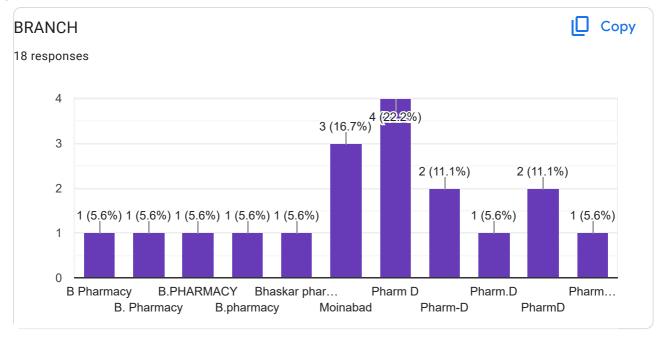

|        |
|                                                                                                                                                     |              | the tentapart of the te | preced |









second

PRINCIPAL

BHASKAR PHARMACY COLLEGE

Bhaskar Nagar, Yenkapally (V),

Moinabad (M), R.R. Dist.

Hyderabad-500 075. T.S.



| CONTACT NO    |                                 |      |
|---------------|---------------------------------|------|
| 18 responses  |                                 |      |
| 9701596467    |                                 |      |
| +1 6476863509 |                                 |      |
| 8367694768    |                                 |      |
| 9573696034    |                                 |      |
| 9652790547    |                                 |      |
| 8686446007    |                                 |      |
| 8374317624    |                                 |      |
| 955318761     |                                 |      |
| 8807267284    |