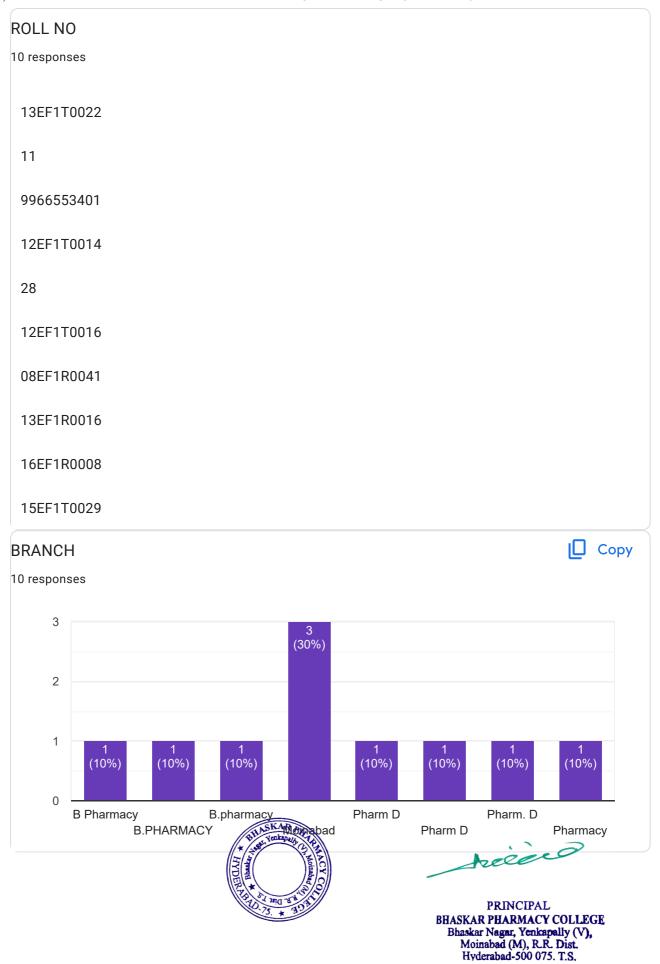

lyas0014@gmail.com

vutukurisindhu@gmail.com

nrajitha41@gmail.com

pinkypriya972@gmail.com

bvarshitha999@gmail.com

ratna.vadlamudi98@gmail.com



hered

PRINCIPAL

BHASKAR PHARMACY COLLEGE

Bhaskar Nagar, Yenkapally (V),

Moinabad (M), R.R. Dist.

Hyderabad-500 075. T.S.



| TUDENT NAME           |
|-----------------------|
| l responses           |
|                       |
| Narayanapuram Mounika |
| Priyanka Penukula     |
| Dommeti Harika Devi   |
| Shaesta eram          |
| Mohammed Ilyas        |
| V sindhu              |
| Prakashitha Goud      |
| N.Rajitha             |
| Chilukulla Priyanka   |
| Bade varshitha        |
| V. Naga ratna sai     |



heero

PRINCIPAL

BHASKAR PHARMACY COLLEGE

Bhaskar Nagar, Yenkapally (V),

Moinabad (M), R.R. Dist.

Hyderabad-500 075. T.S.

























hered

PRINCIPAL
BHASKAR PHARMACY COLLEGE
Bhaskar Nagar, Yenkapally (V),
Moinabad (M), R.R. Dist.
Hyderabad-500 075. T.S.



## **ALUMINI FEEDBACK FOR THE A.Y.2022-23**

20 responses

## **Publish analytics**

#### **EMAIL**

19 responses

mounika0050@gmail.com

priyapenukula@gmail.com

reddypraval2806@gmail.com

suresh30thapril@gmail.com

ledo.thankachan@gmail.com

bdivyareddy123@gmail.com

mohammedabdullah79100@gmail.com

ajaysuraj.rachuri@gmail.com

Harikasatyanarayana1996@gmail.com

lendale.shakti@gmail.com

manikandankomathi2022@gmail.com

Shaestaeram@gmail.com

Mohdilyas0014@gmail.com

manasareddymarri1011@gmail.com

vutukurisindhu@gmail.com

nrajitha41@gmail.com

pinkypriya972@gmail.com

bvarshitha999@gmail.com

chanduchandrika928@gmail.com

hered



### STUDEN