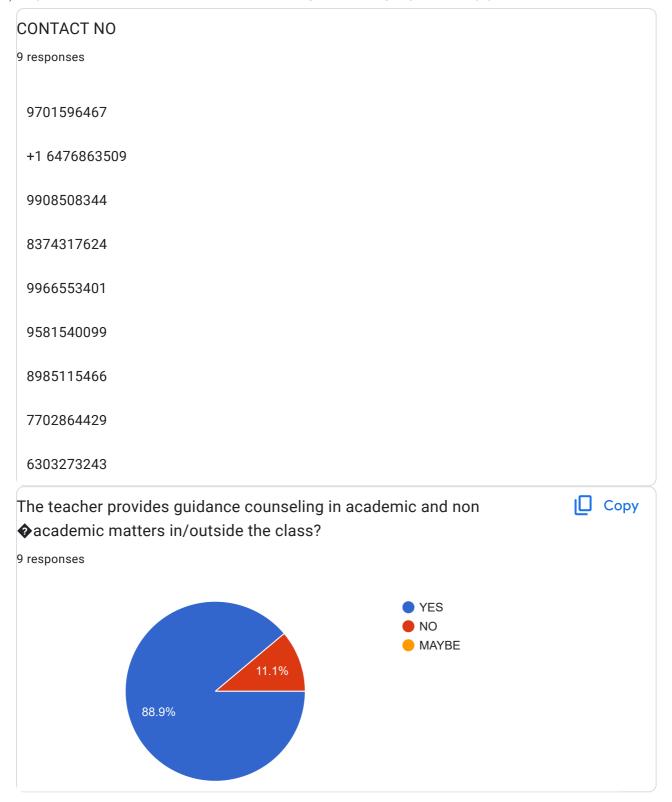

second

PRINCIPAL

BHASKAR PHARMACY COLLEGE

Bhaskar Nagar, Yenkapally (V),

Moinabad (M), R.R. Dist.

Hyderabad-500 075. T.S.

| CONTACT NO    |                                 |      |
|---------------|---------------------------------|------|
| 18 responses  |                                 |      |
| 9701596467    |                                 |      |
| +1 6476863509 |                                 |      |
| 8367694768    |                                 |      |
| 9573696034    |                                 |      |
| 9652790547    |                                 |      |
| 8686446007    |                                 |      |
| 8374317624    |                                 |      |
| 955318761     |                                 |      |
| 8807267284    |                                 |      |
| 9966553401    |                                 |      |
| 9581540099    |                                 |      |
| 9989232976    |                                 |      |
| 8985115466    |                                 |      |
| 8886350972    |                                 |      |
| 7702864429    |                                 |      |
| 6303273243    |                                 |      |
| 9603842364    | SHASKAR PHY Yenhapay 14         |      |
| 7893461483    | Venkapaty Cy Noisealad Cy HyDER | here |