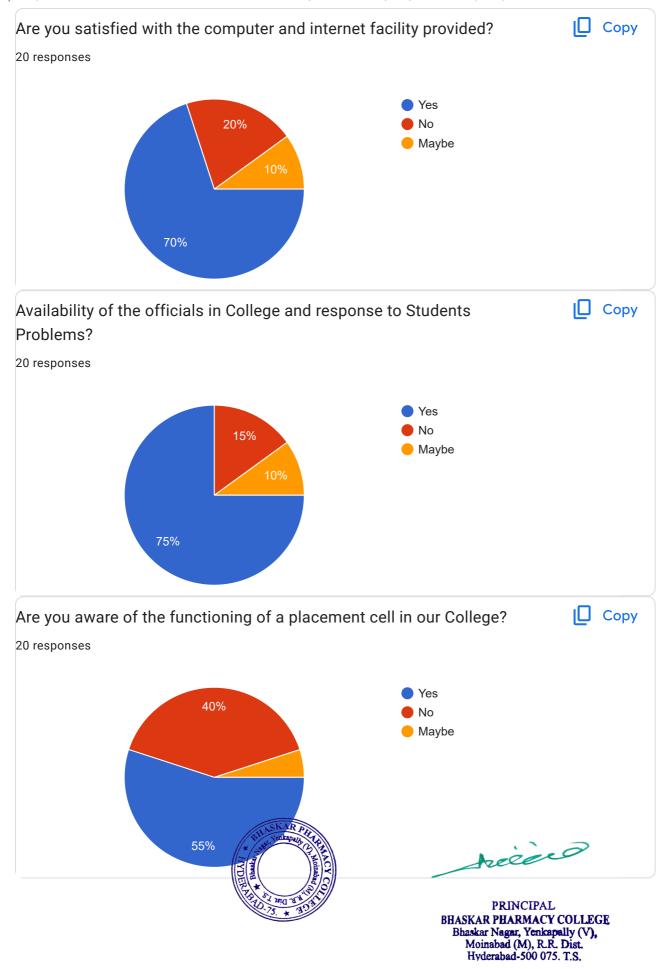

|      |
| 8686446007    |                                 |      |
| 8374317624    |                                 |      |
| 955318761     |                                 |      |
| 8807267284    |                                 |      |
| 9966553401    |                                 |      |
| 9581540099    |                                 |      |
| 9989232976    |                                 |      |
| 8985115466    |                                 |      |
| 8886350972    |                                 |      |
| 7702864429    |                                 |      |
| 6303273243    |                                 |      |
| 9603842364    | SHASKAR PHY Yenhapay 14         |      |
| 7893461483    | Venkapaty Cy Noisealad Cy HyDER | here |

















This content is neither created nor endorsed by Google. Report Abuse - Terms of Service - Privacy Policy

## Google Forms



herend

PRINCIPAL

BHASKAR PHARMACY COLLEGE

Bhaskar Nagar, Yenkapally (V),

Moinabad (M), R.R. Dist.

Hyderabad-500 075. T.S.





here

PRINCIPAL

BHASKAR PHARMACY COLLEGE

Bhaskar Nagar, Yenkapally (V),

Moinabad (M), R.R. Dist.

Hyderabad-500 075. T.S.