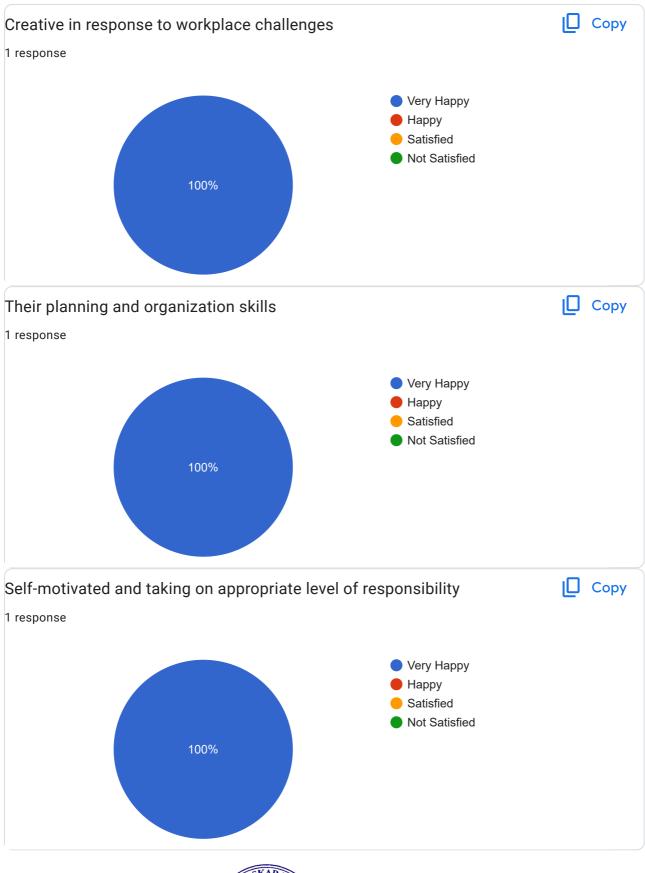

# EMPLOYER'S FEEDBACK FOR THE A.Y. 2020-21

| 21                              |  |
|---------------------------------|--|
| 1 response                      |  |
| Publish analytics               |  |
| Email                           |  |
| 1 response                      |  |
| Serviceheb@gmail.com            |  |
| EMPLOYER'S NAME                 |  |
| 1 response                      |  |
| Bureau for health and education |  |
| CONCERNED PERSON NAME           |  |
| 1 response                      |  |
| Dharmendra Ahuja                |  |
| DESIGNATION                     |  |
| 1 response                      |  |
| Director                        |  |
| CONTACT NUMBER                  |  |
| 1 response                      |  |
| 9636348191                      |  |
|                                 |  |