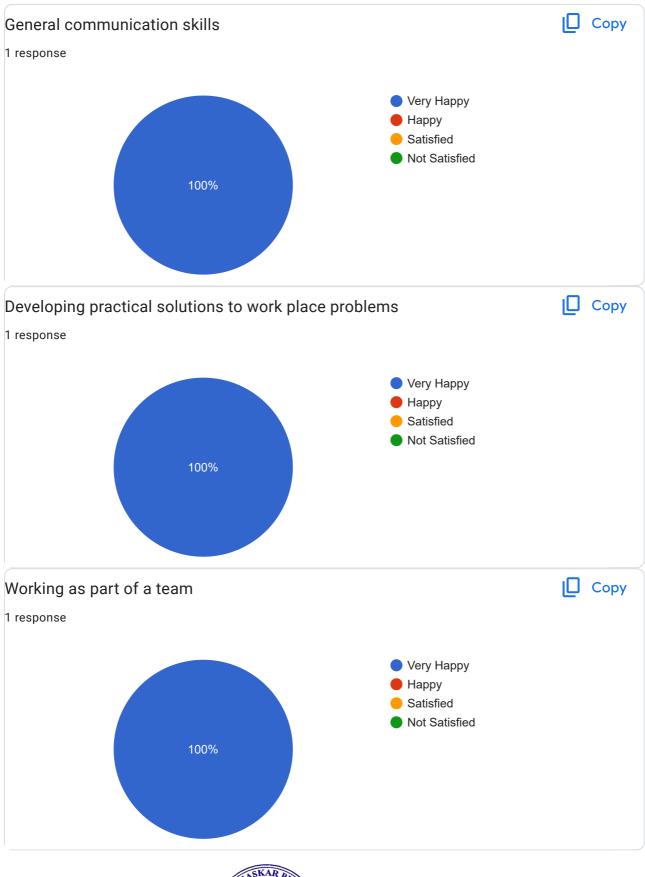

# EMPLOYER'S FEEDBACK FOR THE A.Y. 2019-20

2 responses

| D  | hľ  | اما | h | 2  | -   | 174 | 100 |
|----|-----|-----|---|----|-----|-----|-----|
| ru | IJΙ | 151 | Ш | аı | Idi | ıγu | ics |