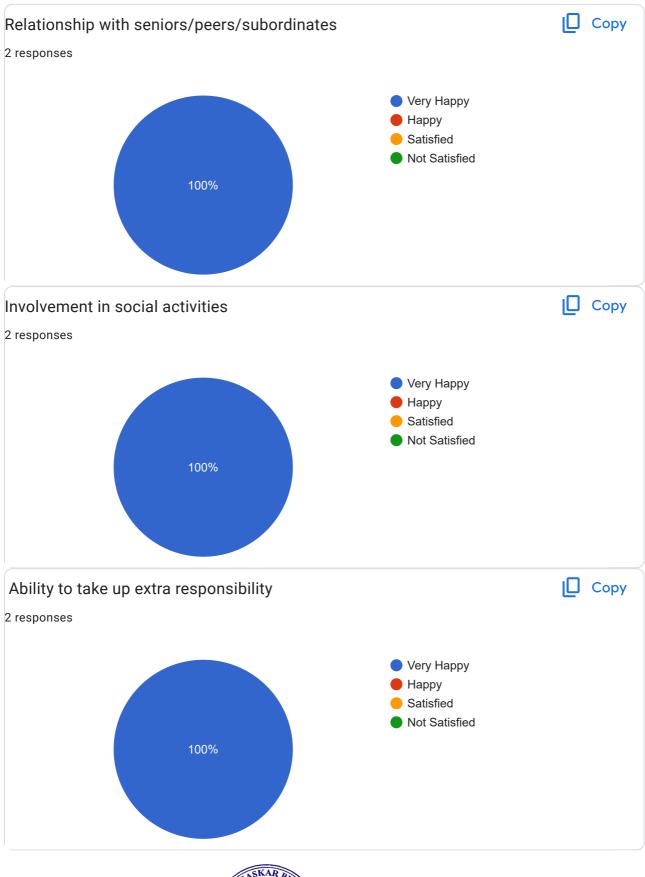

# EMPLOYER'S FEEDBACK FOR THE A.Y. 2018-19 2 responses **Publish analytics** Email 2 responses tsmsouth3@informaticsglobal.com tsmsouth3@informaticsglobal.com **EMPLOYER'S NAME** □ Copy 2 responses 2 2 (100%) 1 Informatics Publishing Ltd CONCERNED PERSON NAME 2 responses M Krishna Kishor Gupta G, V **DESIGNATION** 2 responses PRINCIPAL BHASKAR PHARMACY COLLEGE Sales Manager Bhaskar Nagar, Yenkapally (V), Moinabad (M), R.R. Dist. Hyderabad-500 075. T.S. Sales Manager, TS