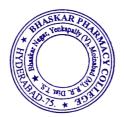

## TEACHER'S FEEDBACK FOR THE A.Y. 2019-20

16 responses

| NAME OF THE TEACHER    |        |  |
|------------------------|--------|--|
| 6 responses            |        |  |
| Dr A V KISHORE BABU    |        |  |
| C.Nagamani             |        |  |
| Dr. Susmitha           |        |  |
| M. Sri Ramachandra     |        |  |
| Dr. B. Premkumar       |        |  |
| Satish Mohire          |        |  |
| K. Sumalatha           |        |  |
| Nallagandla Rajitha    |        |  |
| Ramreddy Godela        |        |  |
| V Lokeswara Babu       |        |  |
| Tayyaba Mahtab         |        |  |
| Dr. Putta Rajesh Kumar |        |  |
| Sabita Sahoo           |        |  |
| Dr. Narottam Pal       |        |  |
| C. Sarasamson          | receed |  |