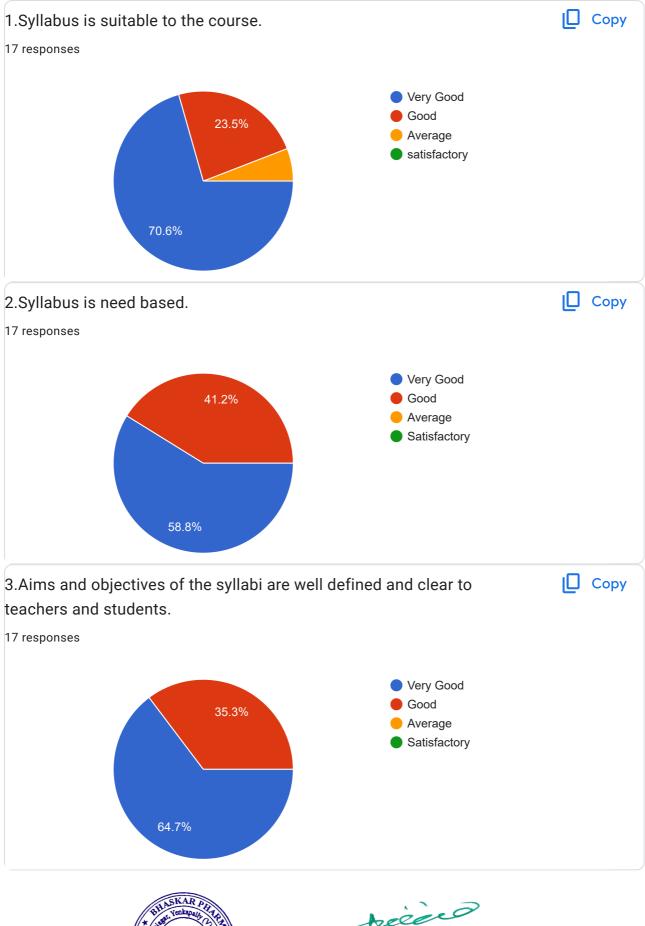

# TEACHER'S FEEDBACK FOR THE A.Y. 2021-

| 17 responses           |                                                                                                          |  |
|------------------------|----------------------------------------------------------------------------------------------------------|--|
| Publish analytics      |                                                                                                          |  |
| NAME OF THE TEACHER    |                                                                                                          |  |
| 17 responses           |                                                                                                          |  |
| Dr A V KISHORE BABU    |                                                                                                          |  |
| Dr. Susmitha           |                                                                                                          |  |
| Dr. M. Sri Ramachandra |                                                                                                          |  |
| Dr. B.Premkumar        |                                                                                                          |  |
| Nallagandla Rajitha    |                                                                                                          |  |
| Satish Mohire          |                                                                                                          |  |
| K. Sumalatha           |                                                                                                          |  |
| Tayyaba Mahtab         |                                                                                                          |  |
| V Lokeswara Babu       |                                                                                                          |  |
| Dr. Putta Rajesh Kumar |                                                                                                          |  |
| G.Tejasree             |                                                                                                          |  |
| Sabita Sahoo           |                                                                                                          |  |
| Dr.Narottam Pal        |                                                                                                          |  |
| Ramya Krishna Ravuri   |                                                                                                          |  |
| D.Sherisha Bhavani     |                                                                                                          |  |
| Sara Samson            | PRINCIPAL                                                                                                |  |
| Satyabrata Jena        | BHASKAR PHARMACY COLLEGE Bhaskar Nagar, Yenkapally (V), Moinabad (M), R.R. Dist. Hyderabad-500 075. T.S. |  |