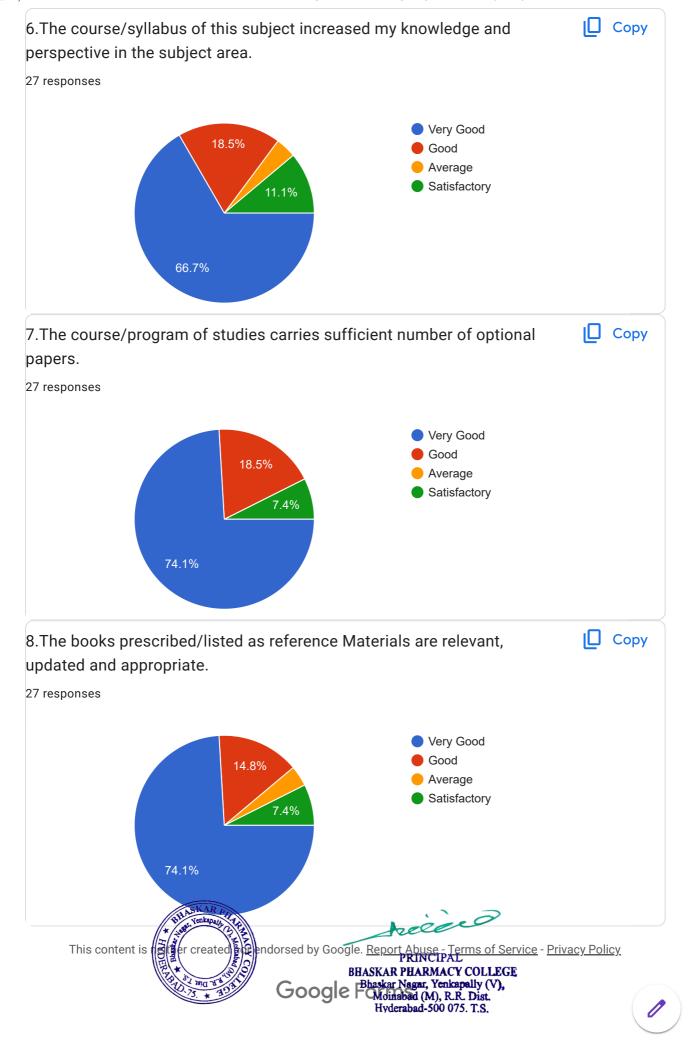

## TEACHER'S FEEDBACK FOR THE A.Y. 2022-23

27 responses

**Publish analytics** 