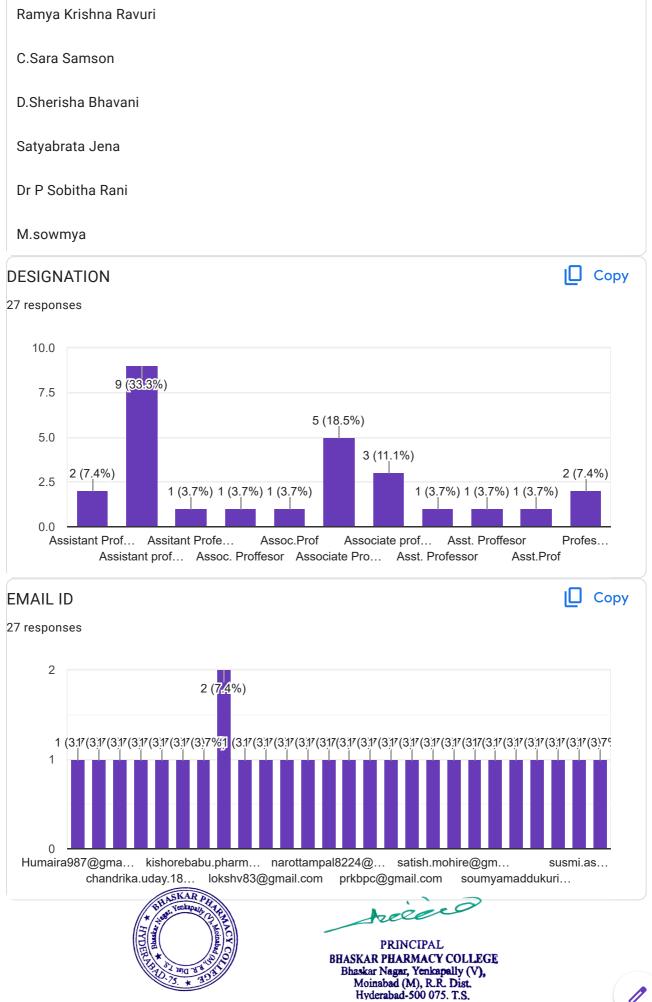

#### NAME OF THE TEACHER

27 responses

Dr A V KISHORE BABU

Zain ul bashar khan

Dr. Susmitha

C.Nagamani

Dr. M. Sri Ramachandra

Nallagandla Rajitha

Satish Mohire

K. Sumalatha

Chilukulla Priyanka

Dr. Syeda Zaineb Humaira Hussaini

P.udaya chandrika

Tayyaba Mahtab

V Lokeswara Babu

G.Tejasree

Dr. Putta Rajesh Kumar

Dr.MUPPANENI SRIKANTH

Farhat Fatima

P. Kushal singh

Sabita Sahoo

P. KUSHAL SINGH

Dr.Narottam Pal

herero