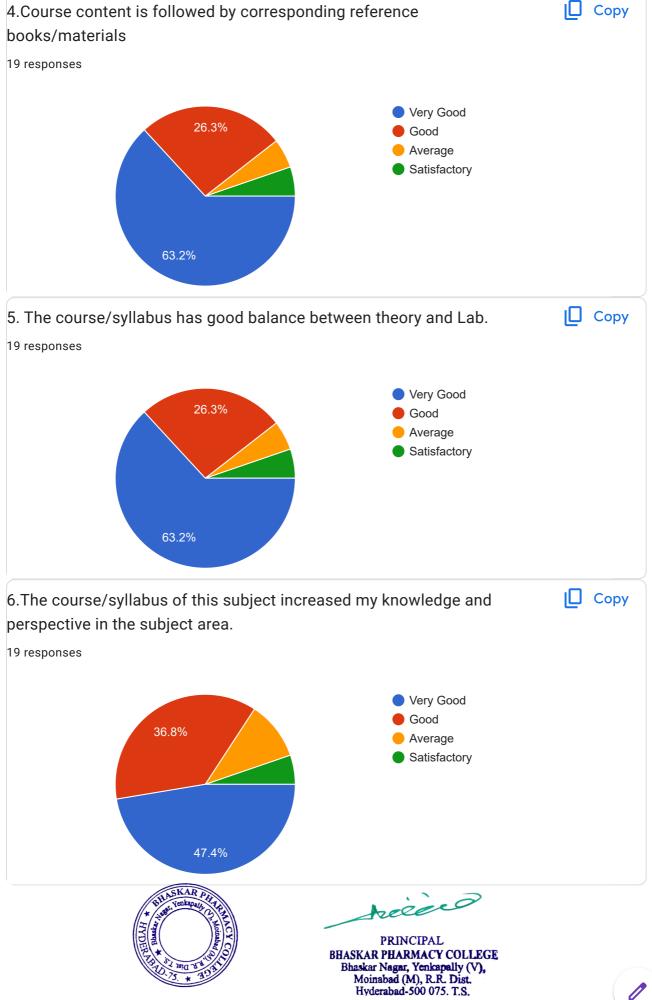

# TEACHER'S FEEDBACK FOR THE A.Y. 2021-

| 17 responses           |                                                                                                          |  |
|------------------------|----------------------------------------------------------------------------------------------------------|--|
| Publish analytics      |                                                                                                          |  |
| NAME OF THE TEACHER    |                                                                                                          |  |
| 17 responses           |                                                                                                          |  |
| Dr A V KISHORE BABU    |                                                                                                          |  |
| Dr. Susmitha           |                                                                                                          |  |
| Dr. M. Sri Ramachandra |                                                                                                          |  |
| Dr. B.Premkumar        |                                                                                                          |  |
| Nallagandla Rajitha    |                                                                                                          |  |
| Satish Mohire          |                                                                                                          |  |
| K. Sumalatha           |                                                                                                          |  |
| Tayyaba Mahtab         |                                                                                                          |  |
| V Lokeswara Babu       |                                                                                                          |  |
| Dr. Putta Rajesh Kumar |                                                                                                          |  |
| G.Tejasree             |                                                                                                          |  |
| Sabita Sahoo           |                                                                                                          |  |
| Dr.Narottam Pal        |                                                                                                          |  |
| Ramya Krishna Ravuri   |                                                                                                          |  |
| D.Sherisha Bhavani     |                                                                                                          |  |
| Sara Samson            | PRINCIPAL                                                                                                |  |
| Satyabrata Jena        | BHASKAR PHARMACY COLLEGE Bhaskar Nagar, Yenkapally (V), Moinabad (M), R.R. Dist. Hyderabad-500 075. T.S. |  |