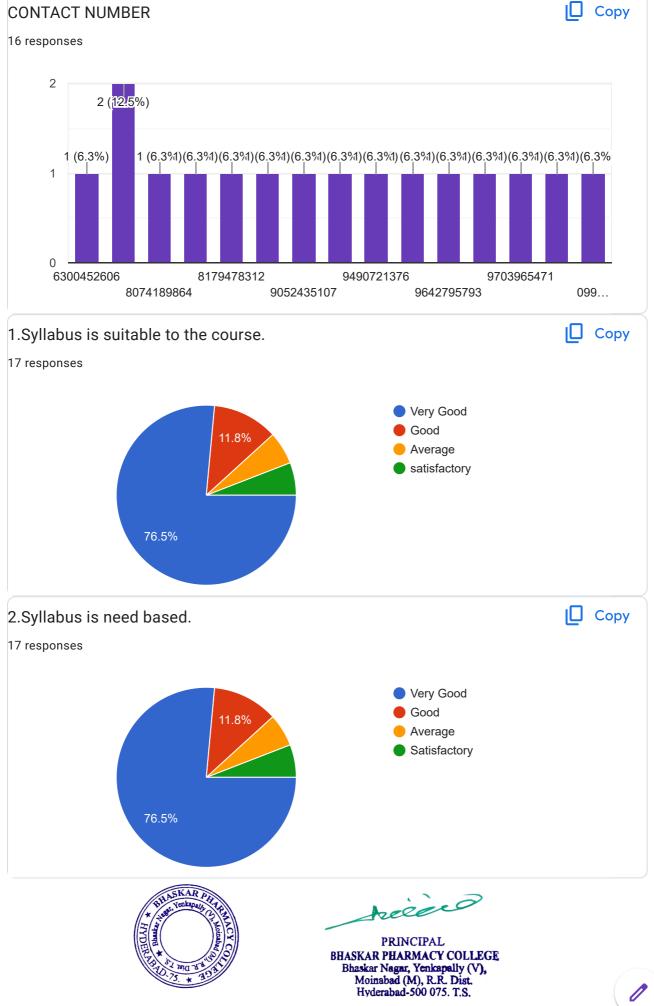

| CONTACT NUMBER |  |  |
|----------------|--|--|
| 16 responses   |  |  |
| 9642299992     |  |  |
| 9642795793     |  |  |
| 9848713021     |  |  |
| 08886350972    |  |  |
| 8074889755     |  |  |
| 7799445608     |  |  |
| 6300452606     |  |  |
| 09703445051    |  |  |
| 9490721376     |  |  |
| 7337578705     |  |  |
| 8179478312     |  |  |
| 09989129588    |  |  |
| 9052435107     |  |  |
| 9052541551     |  |  |
| 9393291302     |  |  |
| 8074189864     |  |  |