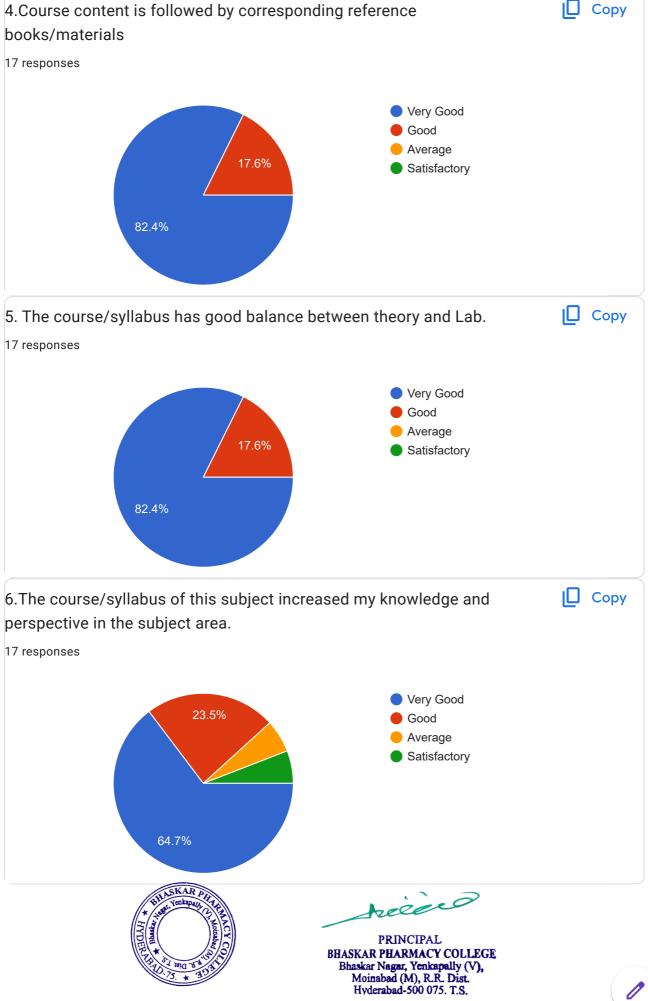

# TEACHER'S FEEDBACK FOR THE A.Y. 2021-

| 17 responses           |                                                                                                          |  |
|------------------------|----------------------------------------------------------------------------------------------------------|--|
| Publish analytics      |                                                                                                          |  |
| NAME OF THE TEACHER    |                                                                                                          |  |
| 17 responses           |                                                                                                          |  |
| Dr A V KISHORE BABU    |                                                                                                          |  |
| Dr. Susmitha           |                                                                                                          |  |
| Dr. M. Sri Ramachandra |                                                                                                          |  |
| Dr. B.Premkumar        |                                                                                                          |  |
| Nallagandla Rajitha    |                                                                                                          |  |
| Satish Mohire          |                                                                                                          |  |
| K. Sumalatha           |                                                                                                          |  |
| Tayyaba Mahtab         |                                                                                                          |  |
| V Lokeswara Babu       |                                                                                                          |  |
| Dr. Putta Rajesh Kumar |                                                                                                          |  |
| G.Tejasree             |                                                                                                          |  |
| Sabita Sahoo           |                                                                                                          |  |
| Dr.Narottam Pal        |                                                                                                          |  |
| Ramya Krishna Ravuri   |                                                                                                          |  |
| D.Sherisha Bhavani     |                                                                                                          |  |
| Sara Samson            | PRINCIPAL                                                                                                |  |
| Satyabrata Jena        | BHASKAR PHARMACY COLLEGE Bhaskar Nagar, Yenkapally (V), Moinabad (M), R.R. Dist. Hyderabad-500 075. T.S. |  |