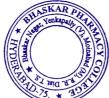

## TEACHER'S FEEDBACK FOR THE A.Y. 2019-20

16 responses

| NAME OF THE TEACHER    |        |  |
|------------------------|--------|--|
| 6 responses            |        |  |
| Dr A V KISHORE BABU    |        |  |
| C.Nagamani             |        |  |
| Dr. Susmitha           |        |  |
| M. Sri Ramachandra     |        |  |
| Dr. B. Premkumar       |        |  |
| Satish Mohire          |        |  |
| K. Sumalatha           |        |  |
| Nallagandla Rajitha    |        |  |
| Ramreddy Godela        |        |  |
| V Lokeswara Babu       |        |  |
| Tayyaba Mahtab         |        |  |
| Dr. Putta Rajesh Kumar |        |  |
| Sabita Sahoo           |        |  |
| Dr. Narottam Pal       |        |  |
| C. Sarasamson          | receed |  |