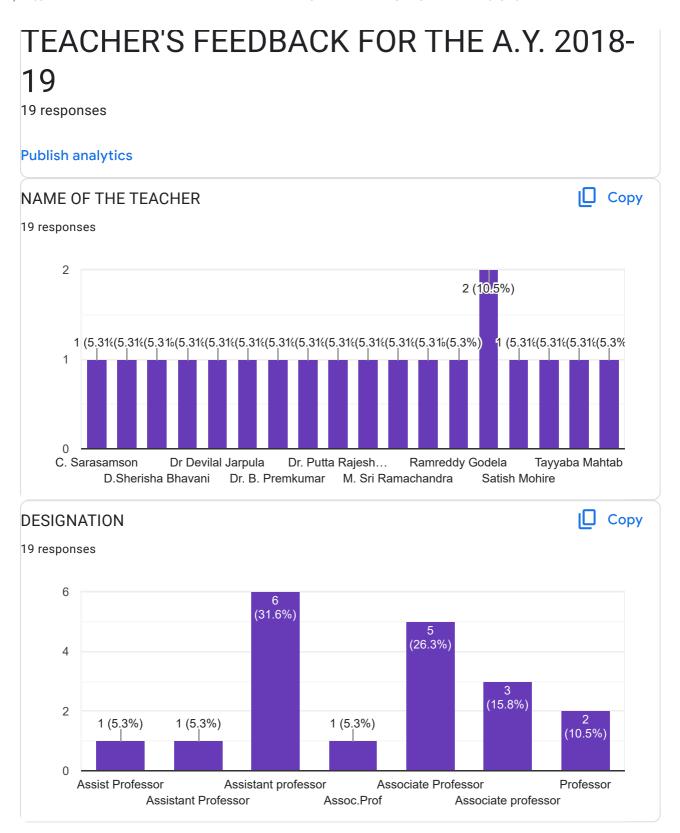

## TEACHER'S FEEDBACK FOR THE A.Y. 2019-20

16 responses

| NAME OF THE TEACHER    |        |  |
|------------------------|--------|--|
| 6 responses            |        |  |
| Dr A V KISHORE BABU    |        |  |
| C.Nagamani             |        |  |
| Dr. Susmitha           |        |  |
| M. Sri Ramachandra     |        |  |
| Dr. B. Premkumar       |        |  |
| Satish Mohire          |        |  |
| K. Sumalatha           |        |  |
| Nallagandla Rajitha    |        |  |
| Ramreddy Godela        |        |  |
| V Lokeswara Babu       |        |  |
| Tayyaba Mahtab         |        |  |
| Dr. Putta Rajesh Kumar |        |  |
| Sabita Sahoo           |        |  |
| Dr. Narottam Pal       |        |  |
| C. Sarasamson          | receed |  |