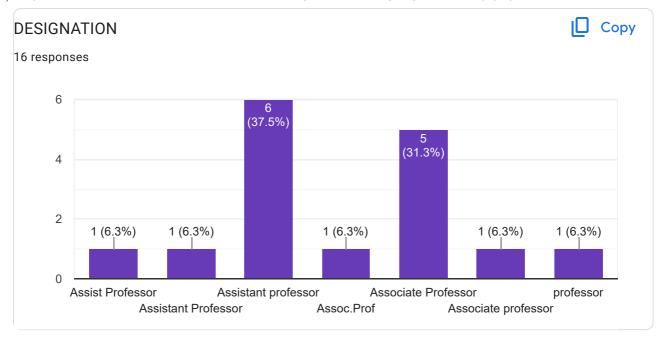

## TEACHER'S FEEDBACK FOR THE A.Y. 2019-20

16 responses

| NAME OF THE TEACHER    |        |  |
|------------------------|--------|--|
| 6 responses            |        |  |
| Dr A V KISHORE BABU    |        |  |
| C.Nagamani             |        |  |
| Dr. Susmitha           |        |  |
| M. Sri Ramachandra     |        |  |
| Dr. B. Premkumar       |        |  |
| Satish Mohire          |        |  |
| K. Sumalatha           |        |  |
| Nallagandla Rajitha    |        |  |
| Ramreddy Godela        |        |  |
| V Lokeswara Babu       |        |  |
| Tayyaba Mahtab         |        |  |
| Dr. Putta Rajesh Kumar |        |  |
| Sabita Sahoo           |        |  |
| Dr. Narottam Pal       |        |  |
| C. Sarasamson          | receed |  |