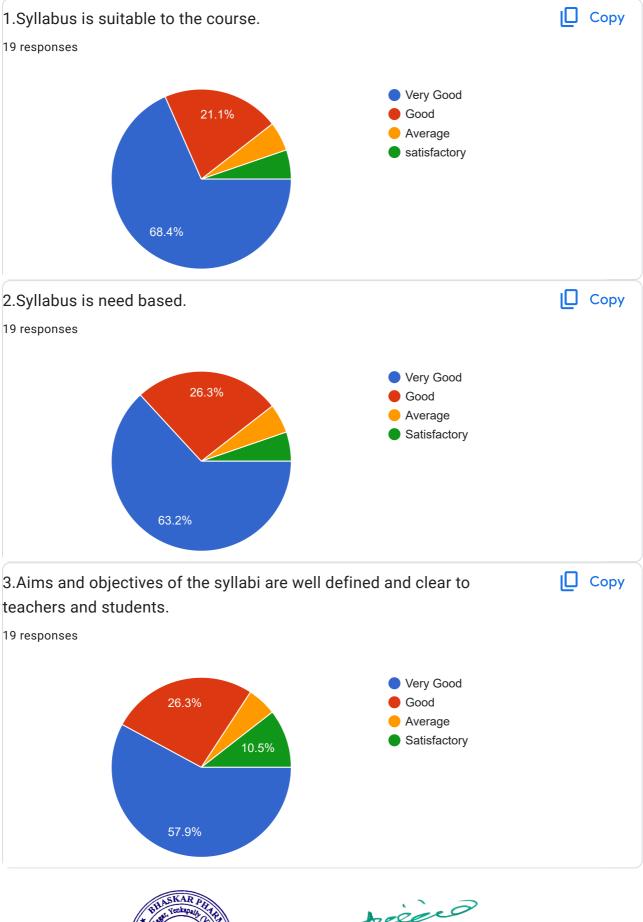

## TEACHER'S FEEDBACK FOR THE A.Y. 2019-20

16 responses

| NAME OF THE TEACHER    |        |  |
|------------------------|--------|--|
| 6 responses            |        |  |
| Dr A V KISHORE BABU    |        |  |
| C.Nagamani             |        |  |
| Dr. Susmitha           |        |  |
| M. Sri Ramachandra     |        |  |
| Dr. B. Premkumar       |        |  |
| Satish Mohire          |        |  |
| K. Sumalatha           |        |  |
| Nallagandla Rajitha    |        |  |
| Ramreddy Godela        |        |  |
| V Lokeswara Babu       |        |  |
| Tayyaba Mahtab         |        |  |
| Dr. Putta Rajesh Kumar |        |  |
| Sabita Sahoo           |        |  |
| Dr. Narottam Pal       |        |  |
| C. Sarasamson          | receed |  |