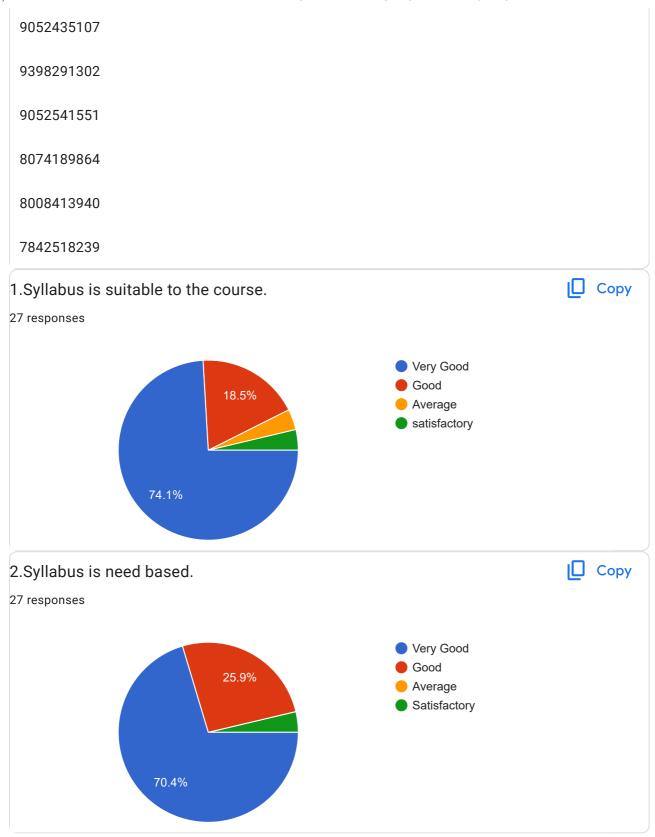

| CONTACT NUMBER |  |  |
|----------------|--|--|
| 16 responses   |  |  |
| 9642299992     |  |  |
| 9642795793     |  |  |
| 9848713021     |  |  |
| 08886350972    |  |  |
| 8074889755     |  |  |
| 7799445608     |  |  |
| 6300452606     |  |  |
| 09703445051    |  |  |
| 9490721376     |  |  |
| 7337578705     |  |  |
| 8179478312     |  |  |
| 09989129588    |  |  |
| 9052435107     |  |  |
| 9052541551     |  |  |
| 9393291302     |  |  |
| 8074189864     |  |  |