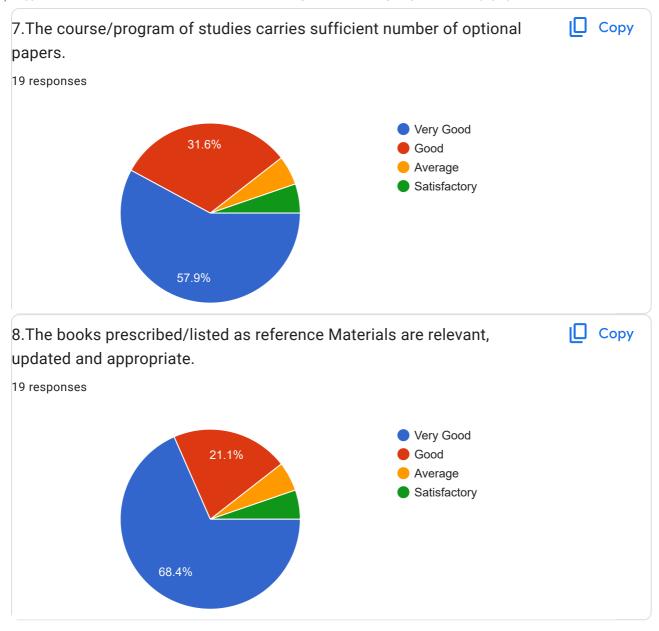

# TEACHER'S FEEDBACK FOR THE A.Y. 2021-

| 17 responses           |                                                                                                          |  |
|------------------------|----------------------------------------------------------------------------------------------------------|--|
| Publish analytics      |                                                                                                          |  |
| NAME OF THE TEACHER    |                                                                                                          |  |
| 17 responses           |                                                                                                          |  |
| Dr A V KISHORE BABU    |                                                                                                          |  |
| Dr. Susmitha           |                                                                                                          |  |
| Dr. M. Sri Ramachandra |                                                                                                          |  |
| Dr. B.Premkumar        |                                                                                                          |  |
| Nallagandla Rajitha    |                                                                                                          |  |
| Satish Mohire          |                                                                                                          |  |
| K. Sumalatha           |                                                                                                          |  |
| Tayyaba Mahtab         |                                                                                                          |  |
| V Lokeswara Babu       |                                                                                                          |  |
| Dr. Putta Rajesh Kumar |                                                                                                          |  |
| G.Tejasree             |                                                                                                          |  |
| Sabita Sahoo           |                                                                                                          |  |
| Dr.Narottam Pal        |                                                                                                          |  |
| Ramya Krishna Ravuri   |                                                                                                          |  |
| D.Sherisha Bhavani     |                                                                                                          |  |
| Sara Samson            | PRINCIPAL                                                                                                |  |
| Satyabrata Jena        | BHASKAR PHARMACY COLLEGE Bhaskar Nagar, Yenkapally (V), Moinabad (M), R.R. Dist. Hyderabad-500 075. T.S. |  |