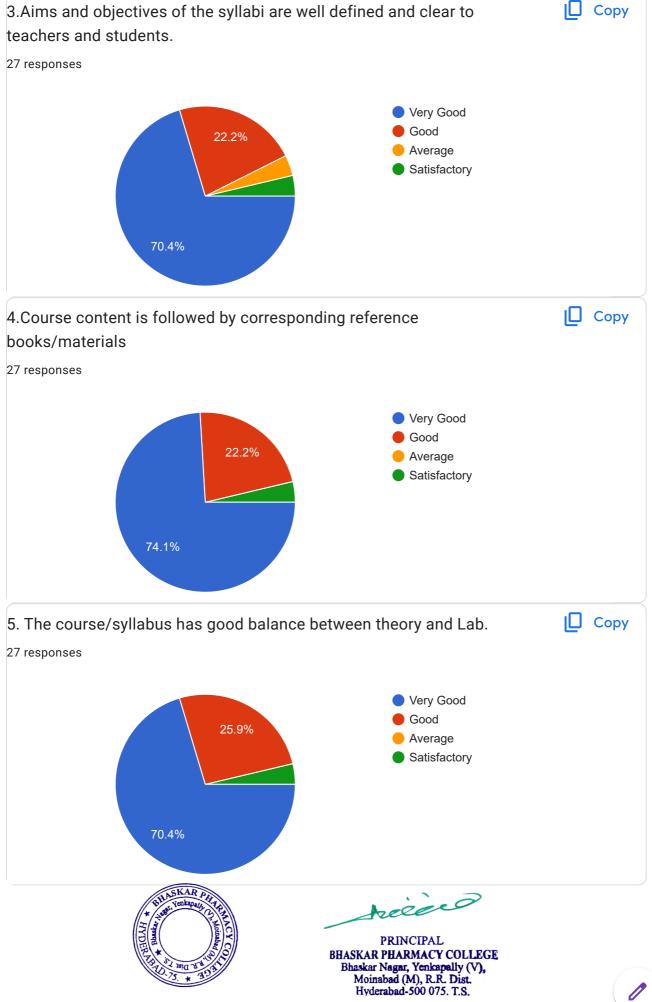

## TEACHER'S FEEDBACK FOR THE A.Y. 2022-23

27 responses

**Publish analytics** 