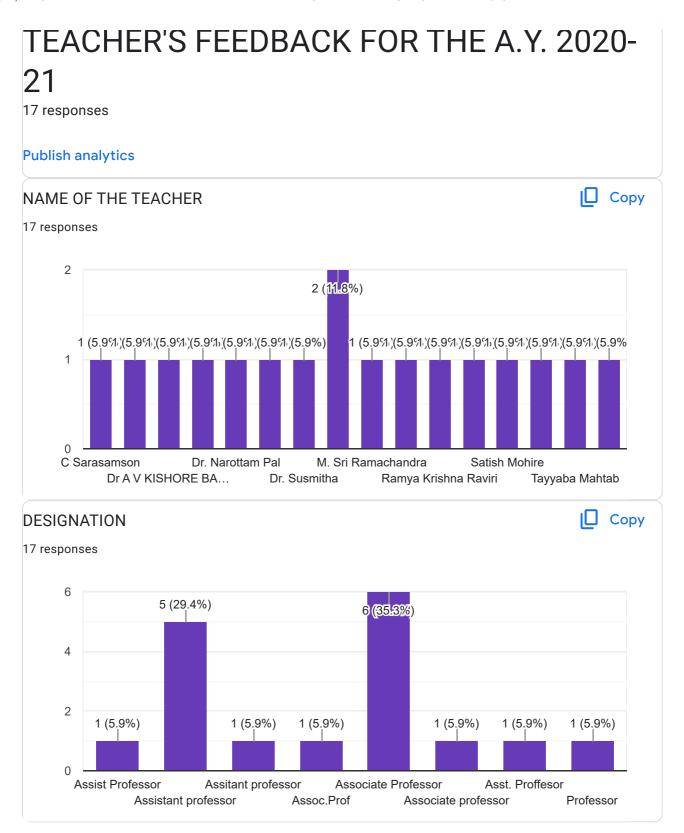

# TEACHER'S FEEDBACK FOR THE A.Y. 2021-

| 17 responses           |                                                                                                          |  |
|------------------------|----------------------------------------------------------------------------------------------------------|--|
| Publish analytics      |                                                                                                          |  |
| NAME OF THE TEACHER    |                                                                                                          |  |
| 17 responses           |                                                                                                          |  |
| Dr A V KISHORE BABU    |                                                                                                          |  |
| Dr. Susmitha           |                                                                                                          |  |
| Dr. M. Sri Ramachandra |                                                                                                          |  |
| Dr. B.Premkumar        |                                                                                                          |  |
| Nallagandla Rajitha    |                                                                                                          |  |
| Satish Mohire          |                                                                                                          |  |
| K. Sumalatha           |                                                                                                          |  |
| Tayyaba Mahtab         |                                                                                                          |  |
| V Lokeswara Babu       |                                                                                                          |  |
| Dr. Putta Rajesh Kumar |                                                                                                          |  |
| G.Tejasree             |                                                                                                          |  |
| Sabita Sahoo           |                                                                                                          |  |
| Dr.Narottam Pal        |                                                                                                          |  |
| Ramya Krishna Ravuri   |                                                                                                          |  |
| D.Sherisha Bhavani     |                                                                                                          |  |
| Sara Samson            | PRINCIPAL                                                                                                |  |
| Satyabrata Jena        | BHASKAR PHARMACY COLLEGE Bhaskar Nagar, Yenkapally (V), Moinabad (M), R.R. Dist. Hyderabad-500 075. T.S. |  |