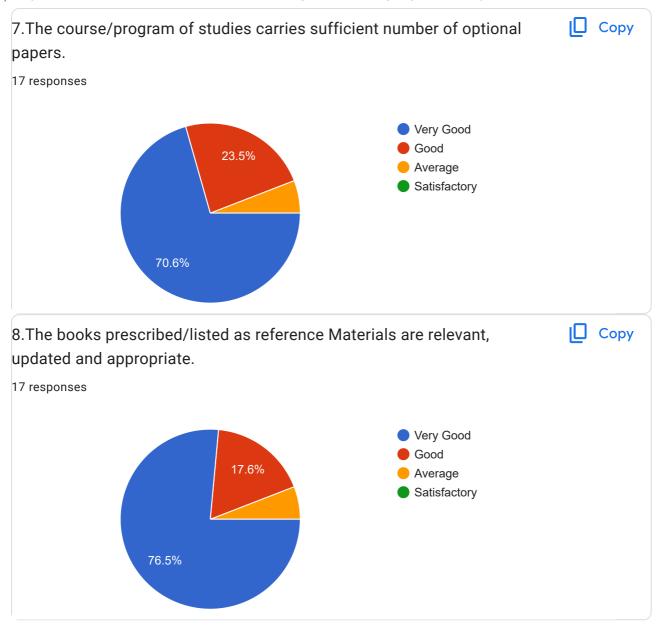

# TEACHER'S FEEDBACK FOR THE A.Y. 2021-

| 17 responses           |                                                                                                          |  |
|------------------------|----------------------------------------------------------------------------------------------------------|--|
| Publish analytics      |                                                                                                          |  |
| NAME OF THE TEACHER    |                                                                                                          |  |
| 17 responses           |                                                                                                          |  |
| Dr A V KISHORE BABU    |                                                                                                          |  |
| Dr. Susmitha           |                                                                                                          |  |
| Dr. M. Sri Ramachandra |                                                                                                          |  |
| Dr. B.Premkumar        |                                                                                                          |  |
| Nallagandla Rajitha    |                                                                                                          |  |
| Satish Mohire          |                                                                                                          |  |
| K. Sumalatha           |                                                                                                          |  |
| Tayyaba Mahtab         |                                                                                                          |  |
| V Lokeswara Babu       |                                                                                                          |  |
| Dr. Putta Rajesh Kumar |                                                                                                          |  |
| G.Tejasree             |                                                                                                          |  |
| Sabita Sahoo           |                                                                                                          |  |
| Dr.Narottam Pal        |                                                                                                          |  |
| Ramya Krishna Ravuri   |                                                                                                          |  |
| D.Sherisha Bhavani     |                                                                                                          |  |
| Sara Samson            | PRINCIPAL                                                                                                |  |
| Satyabrata Jena        | BHASKAR PHARMACY COLLEGE Bhaskar Nagar, Yenkapally (V), Moinabad (M), R.R. Dist. Hyderabad-500 075. T.S. |  |