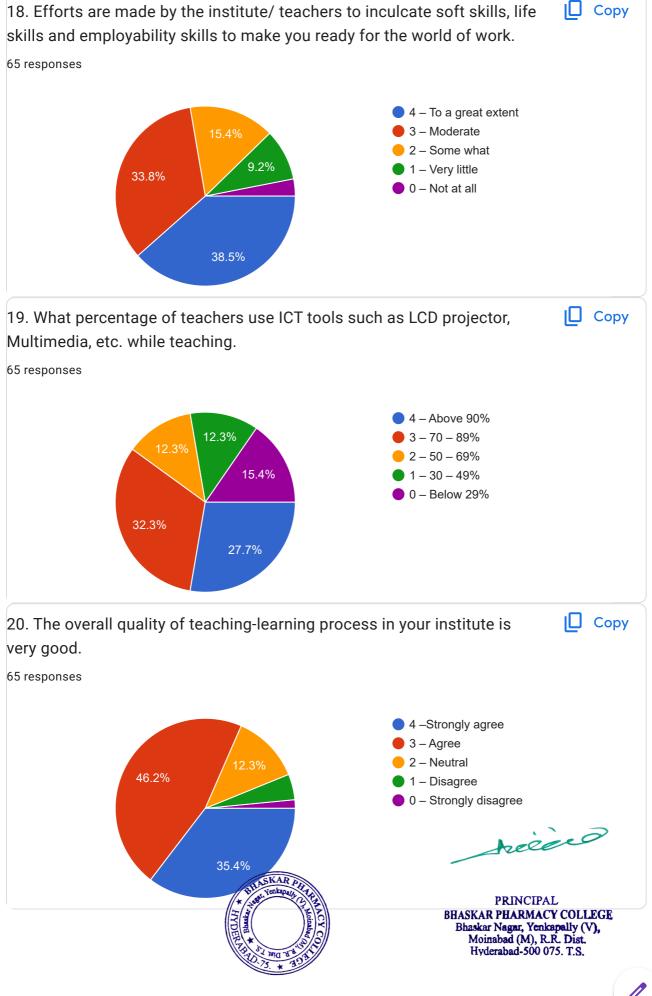

## STUDENTS FEEDBACK FOR A.Y. 2019-20

31 responses

**Publish analytics** 

hered

PRINCIPAL

BHASKAR PHARMACY COLLEGE

Bhaskar Nagar, Yenkapally (V),

Moinabad (M), R.R. Dist.

Hyderabad-500 075. T.S.

# NAME OF THE STUDENT 31 responses Sobia khan Ayesha fatima Kolipaka Saynikanjani R ARJUN SINGH Neha Rafeeq Ponemoni Divyani Taduka Taruni V baby Sheetal Devakoti Nikitha Vinayaka Shukla Bhavani **ARSHIYA JAHAN** Mohammed junaid javed Sahaja