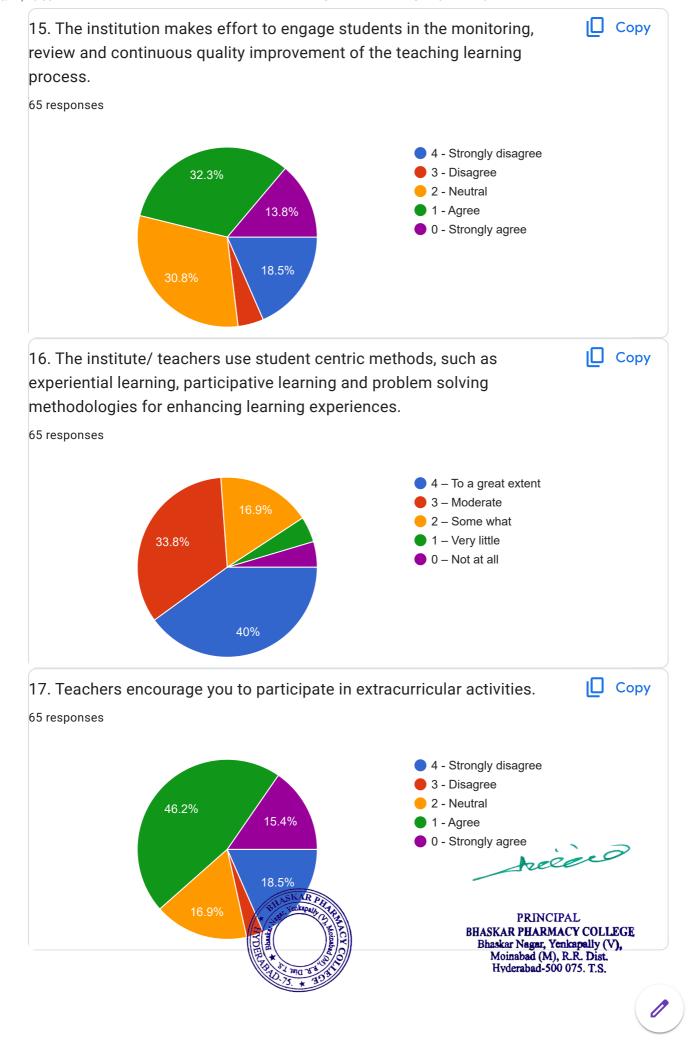

More exposure to practical experience

Encourage interactive learning.
Provide regular feedback.
Utilize technology effectively.
Foster a supportive environment.
Promote lifelong learning.

Excellent

Well trained staff.

Try to provide practical knowledge on the topics

This content is neither created nor endorsed by Google. Report Abuse - Terms of Service - Privacy Policy

Google Forms

PRINCIPAL

BHASKAR PHARMACY COLLEGE

Bhaskar Nagar, Yenkapally (V),

Moinabad (M), R.R. Dist.

Hyderabad-500 075. T.S.

record

herero

PRINCIPAL
BHASKAR PHARMACY COLLEGE
Bhaskar Nagar, Yenkapally (V),
Moinabad (M), R.R. Dist.
Hyderabad-500 075. T.S.