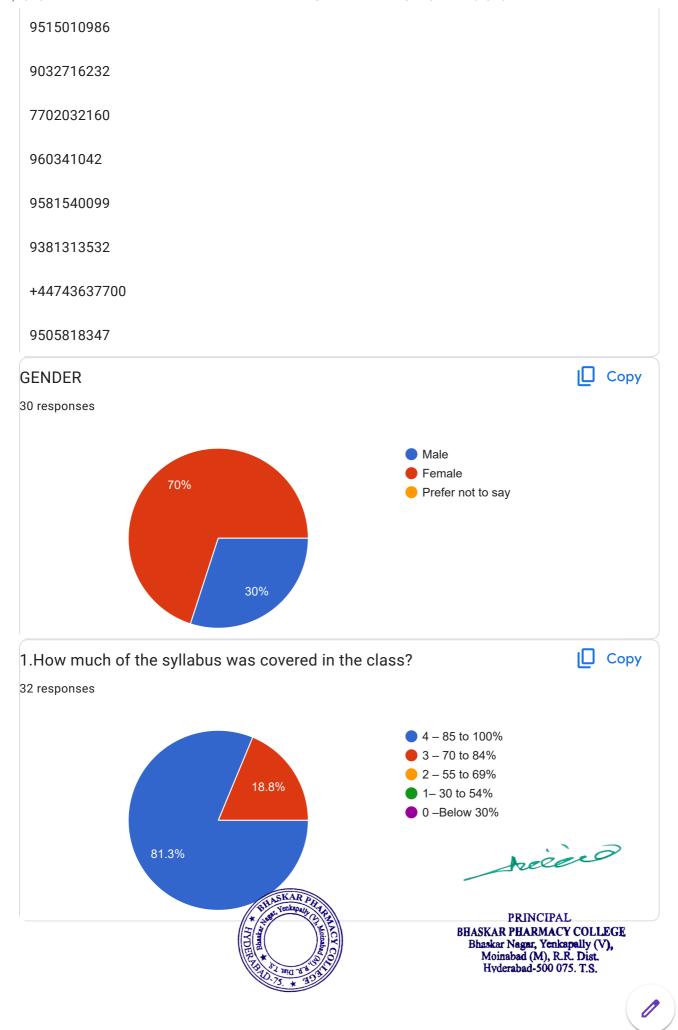

| ACYC | BHASKAR PHARMACY COLLEGE Bhaskar Nagar, Yenkapally (V), Moinabad (M), R R Dist |  |

Moinabad (M), R.R. Dist. Hyderabad-500 075. T.S.

































meiero

PRINCIPAL
BHASKAR PHARMACY COLLEGE
Bhaskar Nagar, Yenkapally (V),
Moinabad (M), R.R. Dist.
Hyderabad-500 075. T.S.



| 21. Give suggestions to improve the overall teaching – learning experience in your institution.