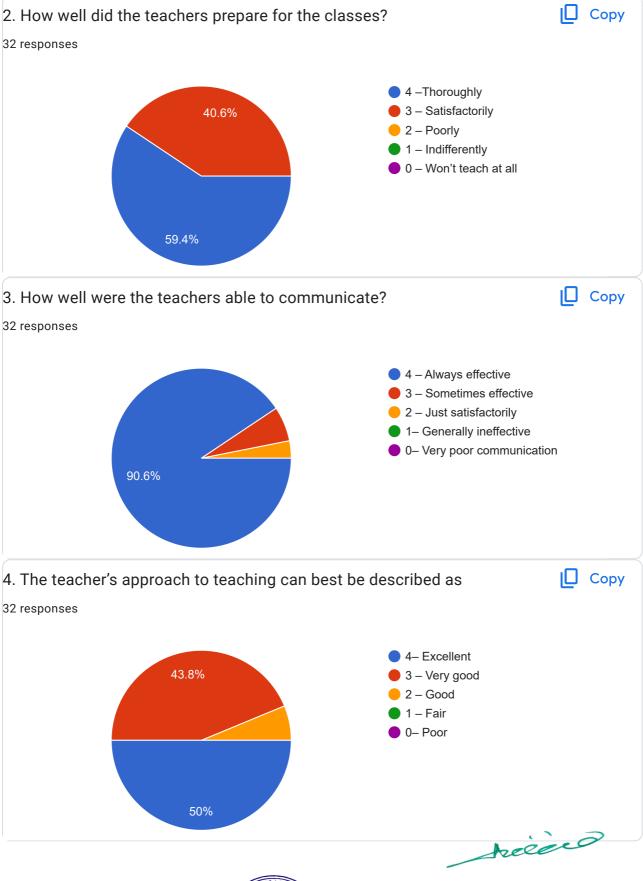

| ACYC | BHASKAR PHARMACY COLLEGE Bhaskar Nagar, Yenkapally (V), Moinabad (M), R R Dist |  |

Moinabad (M), R.R. Dist. Hyderabad-500 075. T.S.

































meiero

PRINCIPAL
BHASKAR PHARMACY COLLEGE
Bhaskar Nagar, Yenkapally (V),
Moinabad (M), R.R. Dist.
Hyderabad-500 075. T.S.



| 21. Give suggestions to improve the overall teaching – learning experience in your institution.