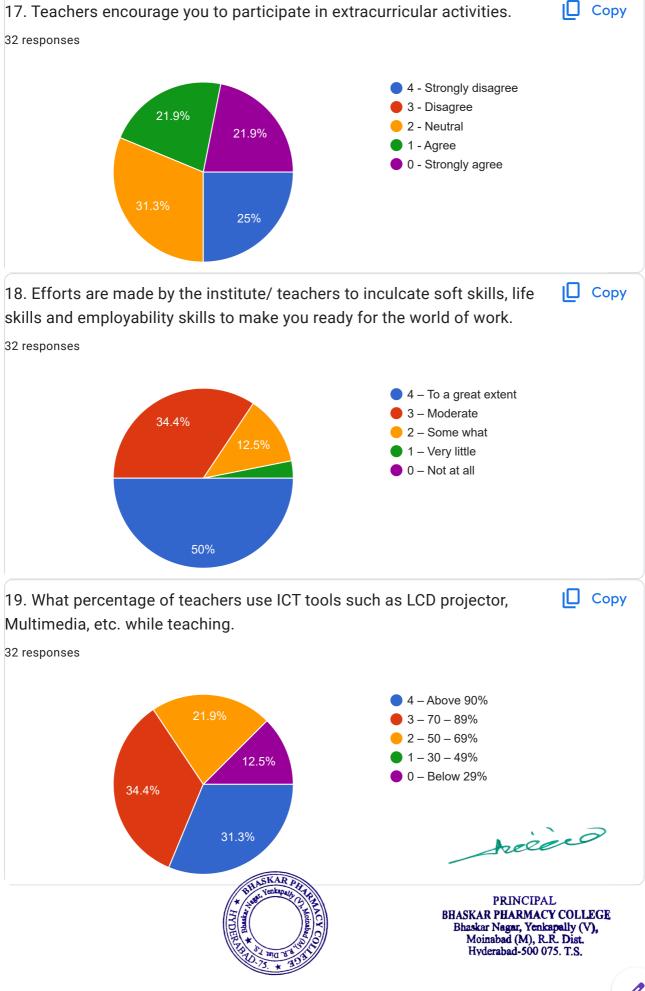

| ACYC | BHASKAR PHARMACY COLLEGE Bhaskar Nagar, Yenkapally (V), Moinabad (M), R R Dist |  |

Moinabad (M), R.R. Dist. Hyderabad-500 075. T.S.

































meiero

PRINCIPAL
BHASKAR PHARMACY COLLEGE
Bhaskar Nagar, Yenkapally (V),
Moinabad (M), R.R. Dist.
Hyderabad-500 075. T.S.



| 21. Give suggestions to improve the overall teaching – learning experience in your institution.