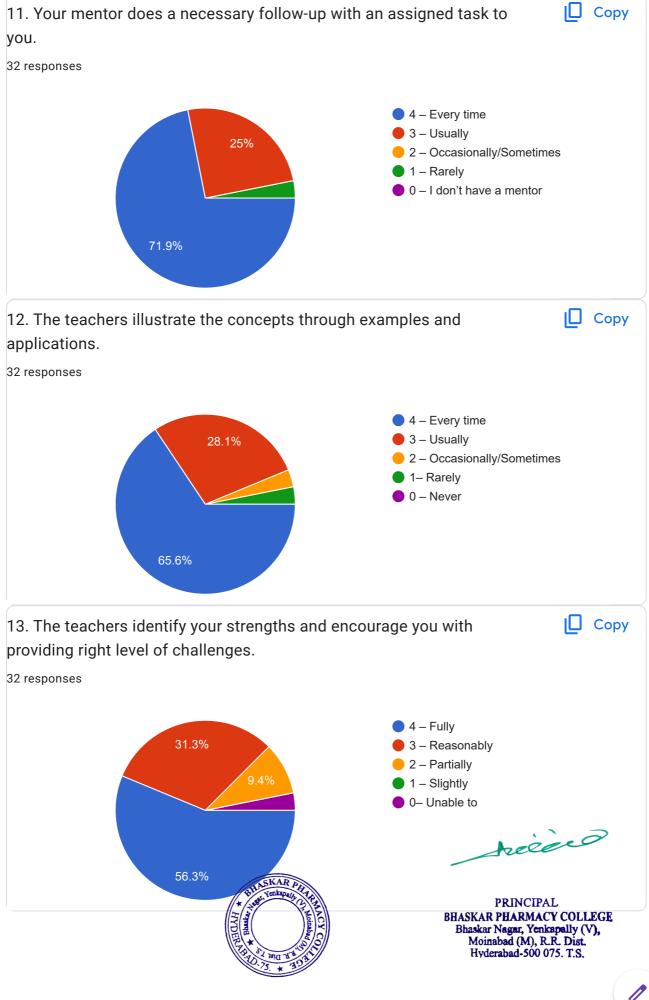

| ACYC | BHASKAR PHARMACY COLLEGE Bhaskar Nagar, Yenkapally (V), Moinabad (M), R R Dist |  |

Moinabad (M), R.R. Dist. Hyderabad-500 075. T.S.

































meiero

PRINCIPAL
BHASKAR PHARMACY COLLEGE
Bhaskar Nagar, Yenkapally (V),
Moinabad (M), R.R. Dist.
Hyderabad-500 075. T.S.



| 21. Give suggestions to improve the overall teaching – learning experience in your institution.