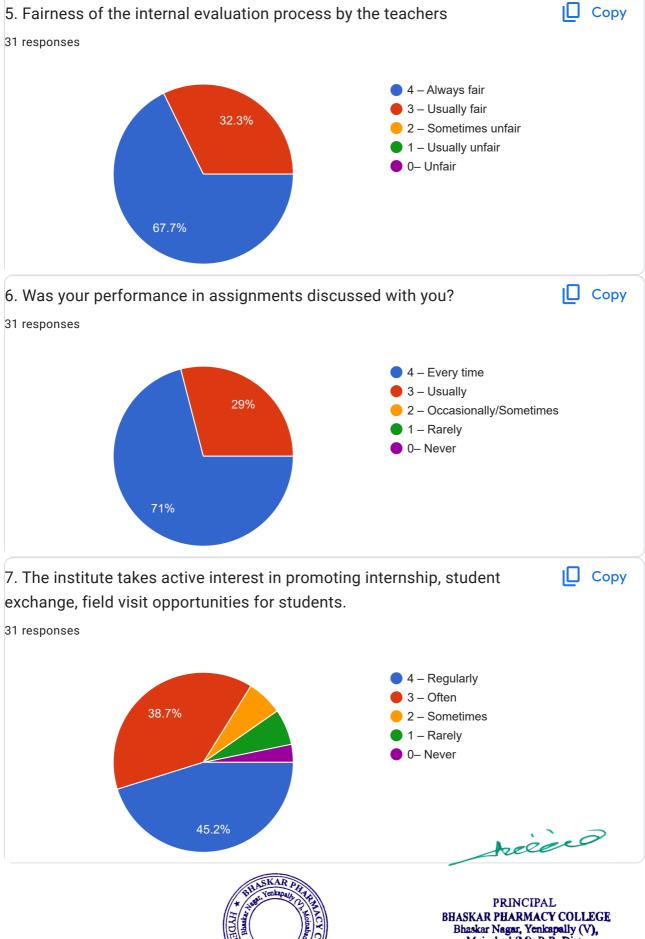

| Bhaskar Nagar, Yenkapally (V),<br>Moinabad (M), R.R. Dist.<br>Hyderahad, 500 075, T.S. |

Hyderabad-500 075. T.S.



9603842364

















Bhaskar Nagar, Yenkapally (V), Moinabad (M), R.R. Dist. Hyderabad-500 075. T.S.



















hered

PRINCIPAL
BHASKAR PHARMACY COLLEGE
Bhaskar Nagar, Yenkapally (V),
Moinabad (M), R.R. Dist.
Hyderabad-500 075. T.S.



| 21. Give suggestions to improve the overall teaching – learning experience in your nstitution. |
|------------------------------------------------------------------------------------------------|
| 31 responses                                                                                   |
| Good                                                                                           |
| Nothing                                                                                        |
| NA