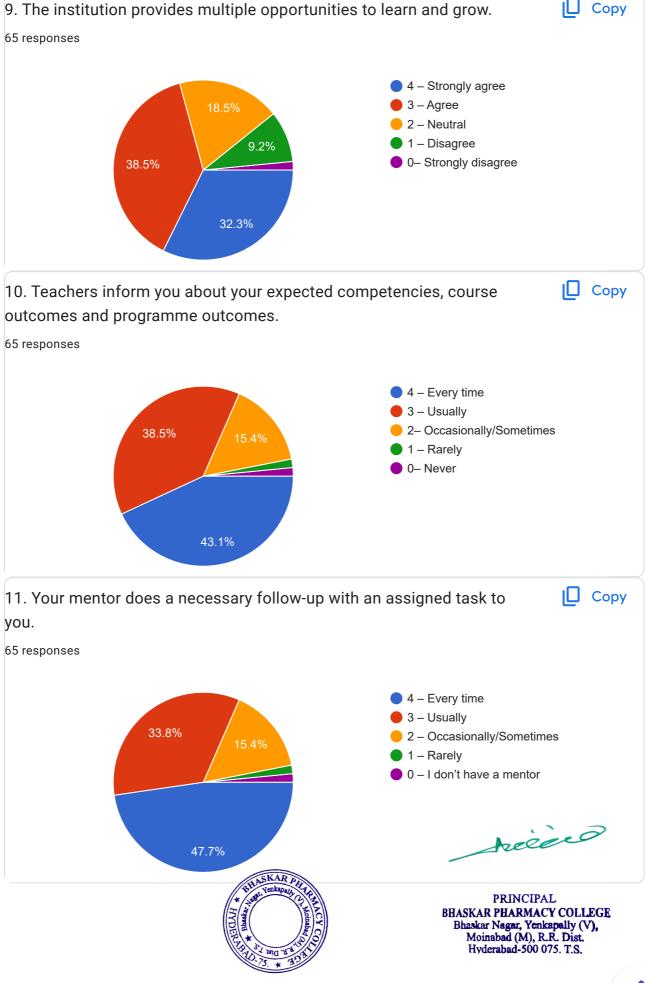

| PRINCIPAL BHASKAR PHARMACY COLLEGE Bhaskar Nagar, Yenkapally (V), Moinabad (M), R.R. Dist. Hyderabad-500 075. T.S. |



6300984527



BHASKAR PHARMACY COLLEGE Bhaskar Nagar, Yenkapally (V), Moinabad (M), R.R. Dist. Hyderabad-500 075. T.S.



| 8897156214 |        |
|------------|--------|
| 7416637384 |        |
| 7997201611 |        |
| 8125704358 |        |
| 7416716403 |        |
| 9948311659 |        |
| 9182048935 |        |
| 7386095211 |        |
| 955318761  |        |
| 9391595409 |        |
| 7702824613 |        |
| 9121302632 |        |
| 9398211372 |        |
| 6304181584 |        |
| 8686699741 |        |
| 7842339057 |        |
| 8807267284 |        |
| 7993744675 |        |
| 9951881482 |        |
|            | receio |



























| 10:53 AM                                                                   | STUDENTS FEEDBACK FOR A.Y. 2021-22               |
|----------------------------------------------------------------------------|--------------------------------------------------|
| 21. Give suggestions to improve the institution.                           | e overall teaching – learning experience in your |
| 65 responses                                                               |                                                  |
| Good                                                                       |                                                  |
| Nothing                                                                    |                                                  |
| NA