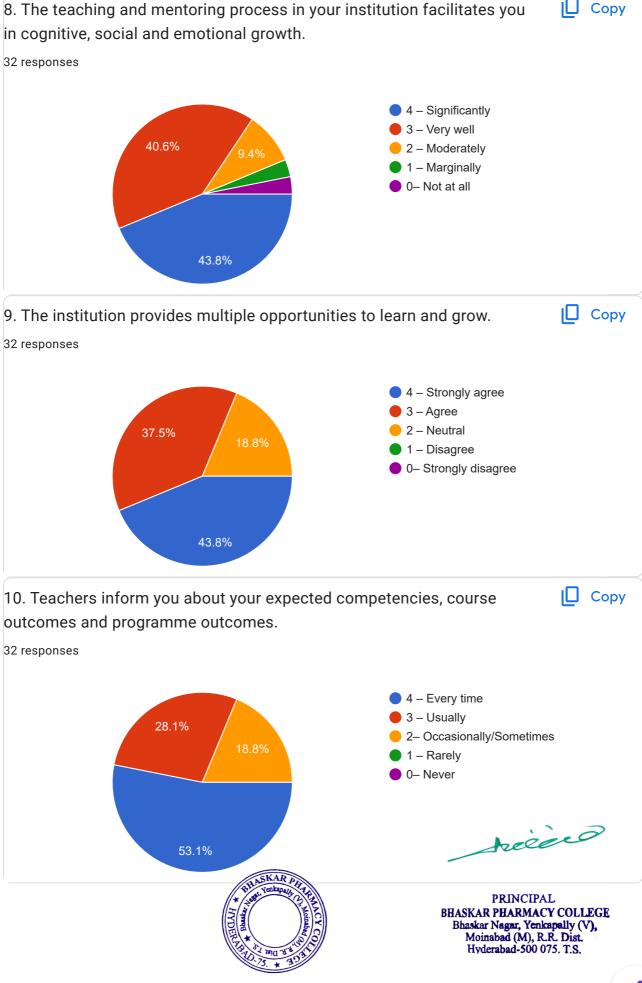

| ACYC | BHASKAR PHARMACY COLLEGE Bhaskar Nagar, Yenkapally (V), Moinabad (M), R R Dist |  |

Moinabad (M), R.R. Dist. Hyderabad-500 075. T.S.

































meiero

PRINCIPAL
BHASKAR PHARMACY COLLEGE
Bhaskar Nagar, Yenkapally (V),
Moinabad (M), R.R. Dist.
Hyderabad-500 075. T.S.



| 21. Give suggestions to improve the overall teaching – learning experience in your institution.