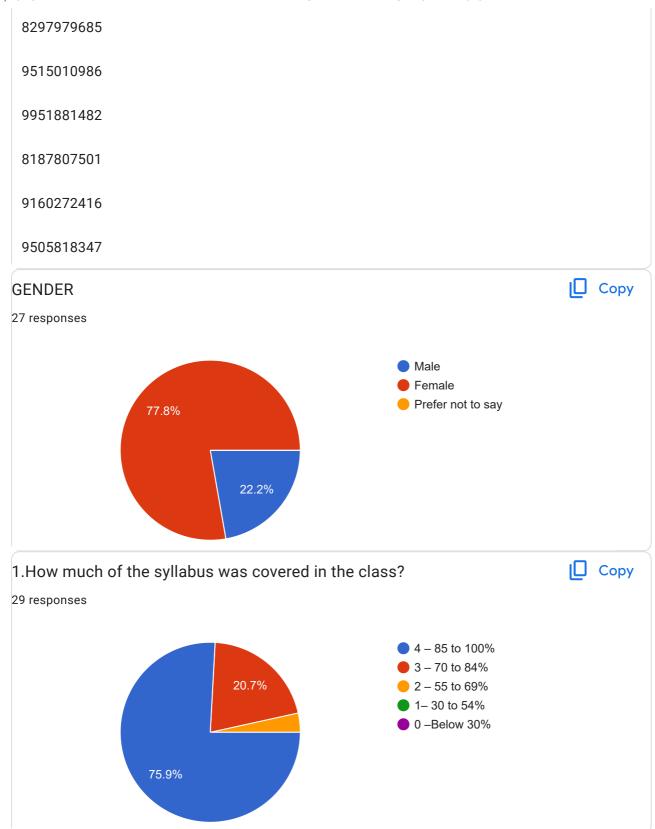

| receio                                                                                                             |
| 7386217750               | STASKAR PHANTON OF THE PROPERTY OF THE PARTY |                                                                                                                    |
| 9052062291               | HYDERA A STANDARD TO THE STAND | PRINCIPAL BHASKAR PHARMACY COLLEGE Bhaskar Nagar, Yenkapally (V), Moinabad (M), R.R. Dist. Hyderabad-500 075. T.S. |

Hyderabad-500 075. T.S.



7386095211







PRINCIPAL
BHASKAR PHARMACY COLLEGE
Bhaskar Nagar, Yenkapally (V),
Moinabad (M), R.R. Dist.
Hyderabad-500 075. T.S.

































hered

PRINCIPAL
BHASKAR PHARMACY COLLEGE
Bhaskar Nagar, Yenkapally (V),
Moinabad (M), R.R. Dist.
Hyderabad-500 075. T.S.



| 21. Give suggestions to improve the overall teaching – learning experience in your institution.                      |
|----------------------------------------------------------------------------------------------------------------------|
| 29 responses                                                                                                         |
| Good                                                                                                                 |
| Nothing