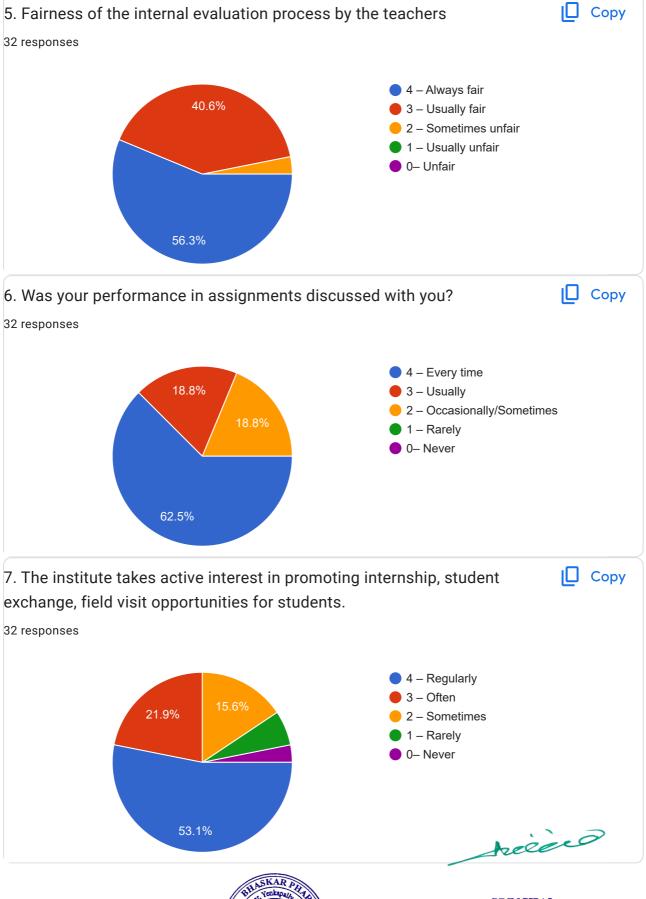

| ACYC | BHASKAR PHARMACY COLLEGE Bhaskar Nagar, Yenkapally (V), Moinabad (M), R R Dist |  |

Moinabad (M), R.R. Dist. Hyderabad-500 075. T.S.

































meiero

PRINCIPAL
BHASKAR PHARMACY COLLEGE
Bhaskar Nagar, Yenkapally (V),
Moinabad (M), R.R. Dist.
Hyderabad-500 075. T.S.



| 21. Give suggestions to improve the overall teaching – learning experience in your institution.