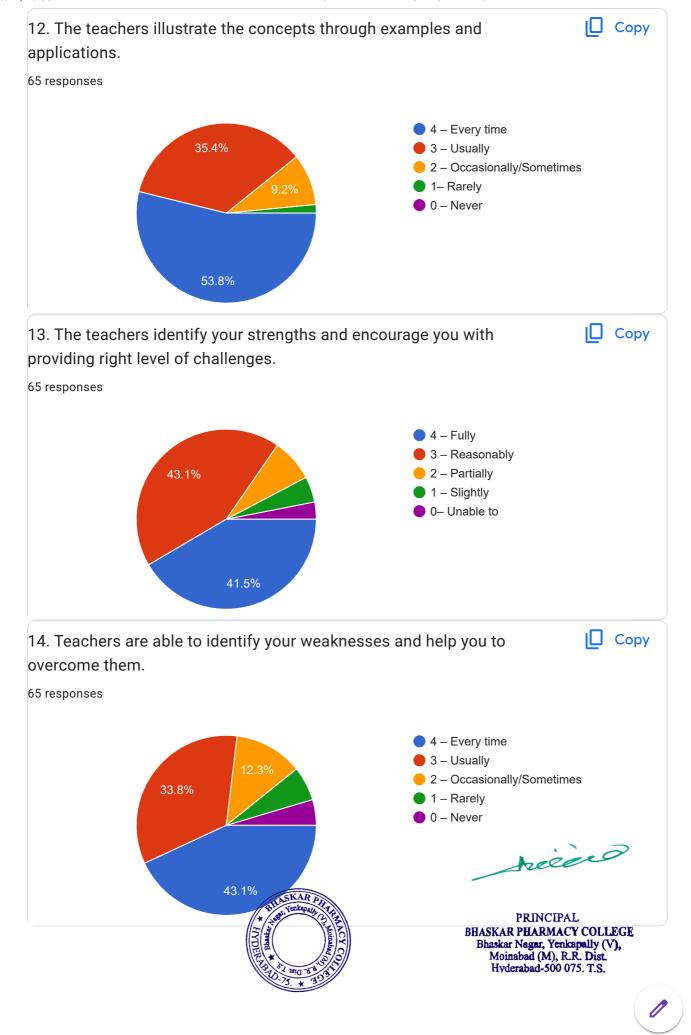

| PRINCIPAL BHASKAR PHARMACY COLLEGE Bhaskar Nagar, Yenkapally (V), Moinabad (M), R.R. Dist. Hyderabad-500 075. T.S. |



6300984527



BHASKAR PHARMACY COLLEGE Bhaskar Nagar, Yenkapally (V), Moinabad (M), R.R. Dist. Hyderabad-500 075. T.S.



| 8897156214 |        |
|------------|--------|
| 7416637384 |        |
| 7997201611 |        |
| 8125704358 |        |
| 7416716403 |        |
| 9948311659 |        |
| 9182048935 |        |
| 7386095211 |        |
| 955318761  |        |
| 9391595409 |        |
| 7702824613 |        |
| 9121302632 |        |
| 9398211372 |        |
| 6304181584 |        |
| 8686699741 |        |
| 7842339057 |        |
| 8807267284 |        |
| 7993744675 |        |
| 9951881482 |        |
|            | receio |



























| 10:53 AM                                                                   | STUDENTS FEEDBACK FOR A.Y. 2021-22               |
|----------------------------------------------------------------------------|--------------------------------------------------|
| 21. Give suggestions to improve the institution.                           | e overall teaching – learning experience in your |
| 65 responses                                                               |                                                  |
| Good                                                                       |                                                  |
| Nothing                                                                    |                                                  |
| NA