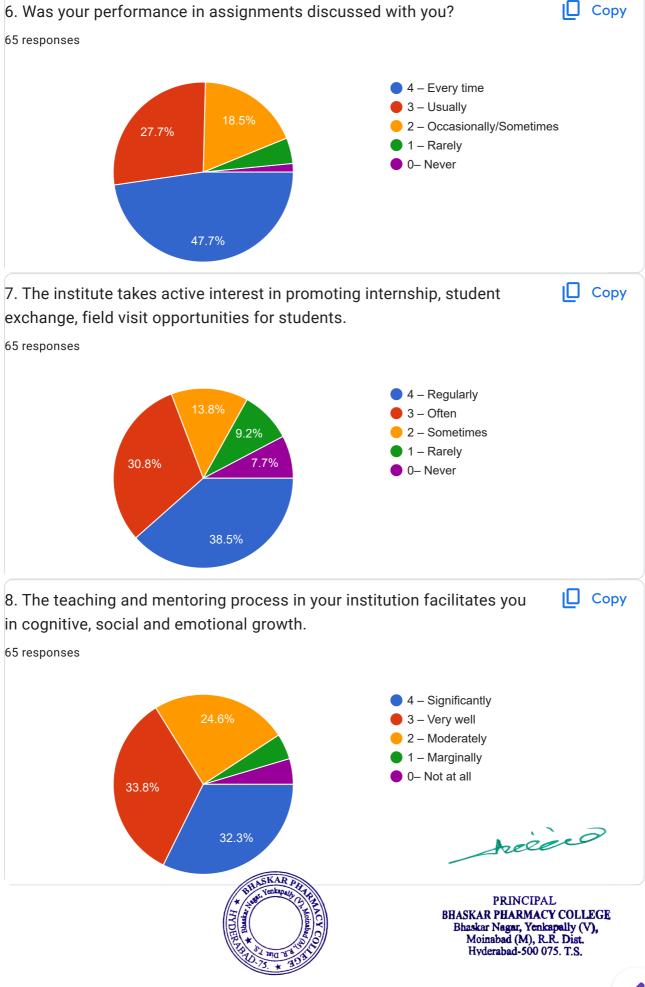

| PRINCIPAL BHASKAR PHARMACY COLLEGE Bhaskar Nagar, Yenkapally (V), Moinabad (M), R.R. Dist. Hyderabad-500 075. T.S. |



6300984527



BHASKAR PHARMACY COLLEGE Bhaskar Nagar, Yenkapally (V), Moinabad (M), R.R. Dist. Hyderabad-500 075. T.S.



| 8897156214 |        |
|------------|--------|
| 7416637384 |        |
| 7997201611 |        |
| 8125704358 |        |
| 7416716403 |        |
| 9948311659 |        |
| 9182048935 |        |
| 7386095211 |        |
| 955318761  |        |
| 9391595409 |        |
| 7702824613 |        |
| 9121302632 |        |
| 9398211372 |        |
| 6304181584 |        |
| 8686699741 |        |
| 7842339057 |        |
| 8807267284 |        |
| 7993744675 |        |
| 9951881482 |        |
|            | receio |



























| 10:53 AM                                                                   | STUDENTS FEEDBACK FOR A.Y. 2021-22               |
|----------------------------------------------------------------------------|--------------------------------------------------|
| 21. Give suggestions to improve the institution.                           | e overall teaching – learning experience in your |
| 65 responses                                                               |                                                  |
| Good                                                                       |                                                  |
| Nothing                                                                    |                                                  |
| NA