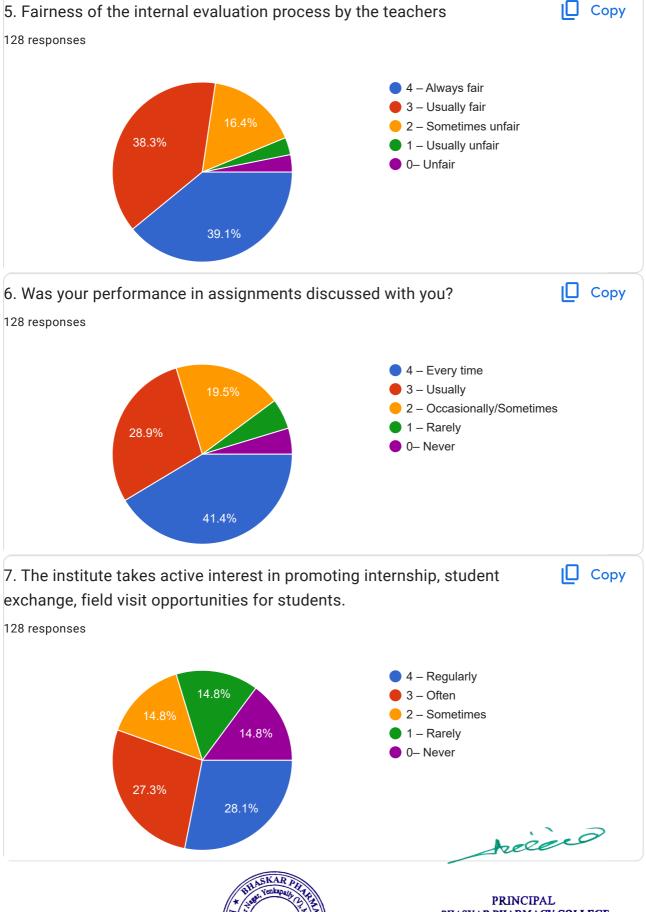

|                        |                                                                                                                    |
| 7386886639                |                        | reces                                                                                                              |
| ,7780394407<br>9666803617 | JASKAR PA              | rece                                                                                                               |
| 9542982316                | Ventaputy of the CV CO | PRINCIPAL BHASKAR PHARMACY COLLEGE Bhaskar Nagar, Yenkapally (V), Moinabad (M), R.R. Dist. Hyderabad-500 075. T.S. |



79931 49555









BHASKAR PHARMACY COLLEGE Bhaskar Nagar, Yenkapally (V), Moinabad (M), R.R. Dist. Hyderabad-500 075. T.S.





























hered

PRINCIPAL
BHASKAR PHARMACY COLLEGE
Bhaskar Nagar, Yenkapally (V),
Moinabad (M), R.R. Dist.
Hyderabad-500 075. T.S.



| 21. Give suggestions to improve the overall teaching – learning experience in your institution.                                                                                                                                                                                                                                                                                                                    |
|---------------------------------------------------------------------------------------------------------------------------------------------------------------------------------------------------------------------------------------------------------