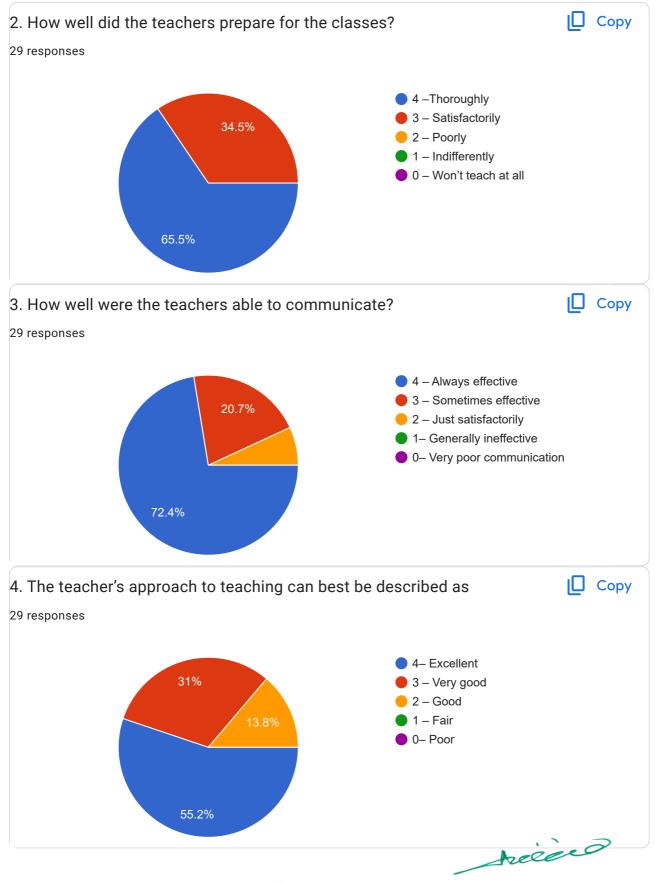

| receio                                                                                                             |
| 7386217750               | STASKAR PHANTON OF THE PROPERTY OF THE PARTY |                                                                                                                    |
| 9052062291               | HYDERA A STANDARD TO THE STAND | PRINCIPAL BHASKAR PHARMACY COLLEGE Bhaskar Nagar, Yenkapally (V), Moinabad (M), R.R. Dist. Hyderabad-500 075. T.S. |

Hyderabad-500 075. T.S.



7386095211







PRINCIPAL
BHASKAR PHARMACY COLLEGE
Bhaskar Nagar, Yenkapally (V),
Moinabad (M), R.R. Dist.
Hyderabad-500 075. T.S.

































hered

PRINCIPAL
BHASKAR PHARMACY COLLEGE
Bhaskar Nagar, Yenkapally (V),
Moinabad (M), R.R. Dist.
Hyderabad-500 075. T.S.



| 21. Give suggestions to improve the overall teaching – learning experience in your institution.                      |
|----------------------------------------------------------------------------------------------------------------------|
| 29 responses                                                                                                         |
| Good                                                                                                                 |
| Nothing                                                                                                              |
| No