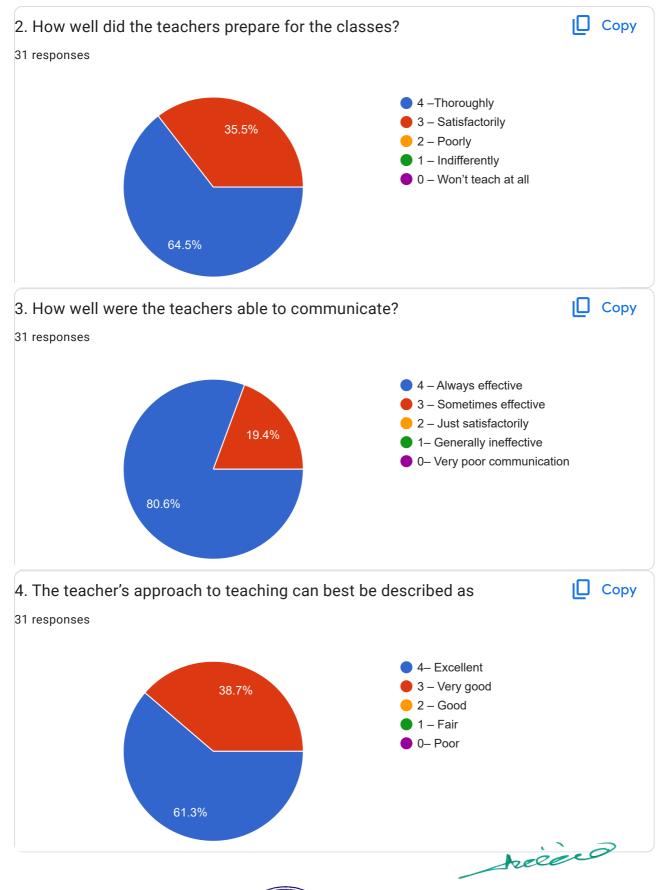

| Bhaskar Nagar, Yenkapally (V),<br>Moinabad (M), R.R. Dist.<br>Hyderahad, 500 075, T.S. |

Hyderabad-500 075. T.S.



9603842364

















Bhaskar Nagar, Yenkapally (V), Moinabad (M), R.R. Dist. Hyderabad-500 075. T.S.



















hered

PRINCIPAL
BHASKAR PHARMACY COLLEGE
Bhaskar Nagar, Yenkapally (V),
Moinabad (M), R.R. Dist.
Hyderabad-500 075. T.S.



| 21. Give suggestions to improve the overall teaching – learning experience in your nstitution. |
|------------------------------------------------------------------------------------------------|
| 31 responses                                                                                   |
| Good                                                                                           |
| Nothing                                                                                        |
| NA