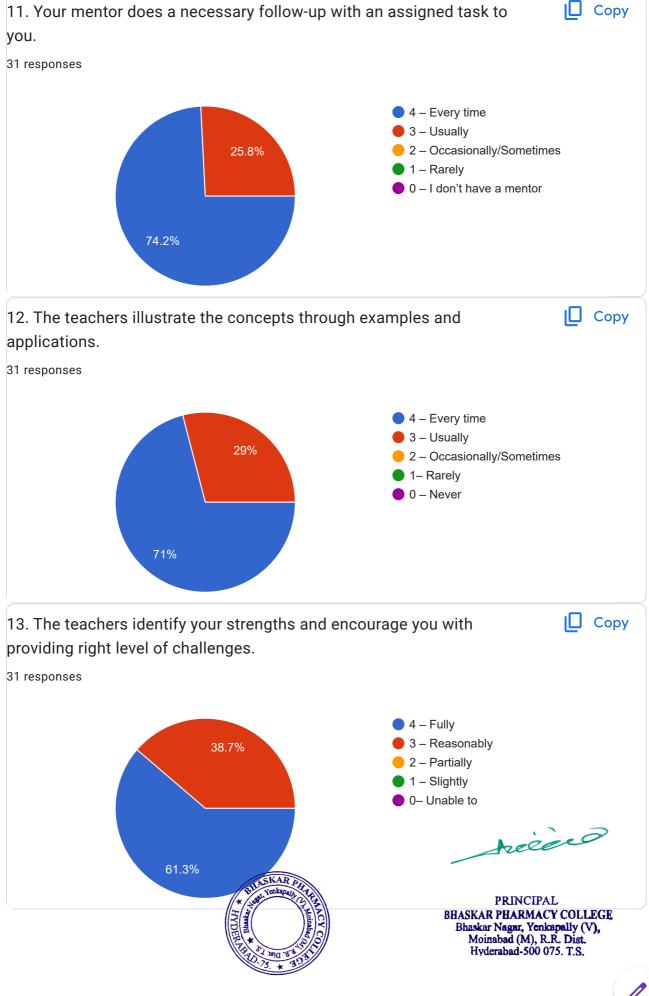

| Bhaskar Nagar, Yenkapally (V),<br>Moinabad (M), R.R. Dist.<br>Hyderahad, 500 075, T.S. |

Hyderabad-500 075. T.S.



9603842364

















Bhaskar Nagar, Yenkapally (V), Moinabad (M), R.R. Dist. Hyderabad-500 075. T.S.



















hered

PRINCIPAL
BHASKAR PHARMACY COLLEGE
Bhaskar Nagar, Yenkapally (V),
Moinabad (M), R.R. Dist.
Hyderabad-500 075. T.S.



| 21. Give suggestions to improve the overall teaching – learning experience in your nstitution. |
|------------------------------------------------------------------------------------------------|
| 31 responses                                                                                   |
| Good                                                                                           |
| Nothing                                                                                        |
| NA                                                                                             |
| Nothing