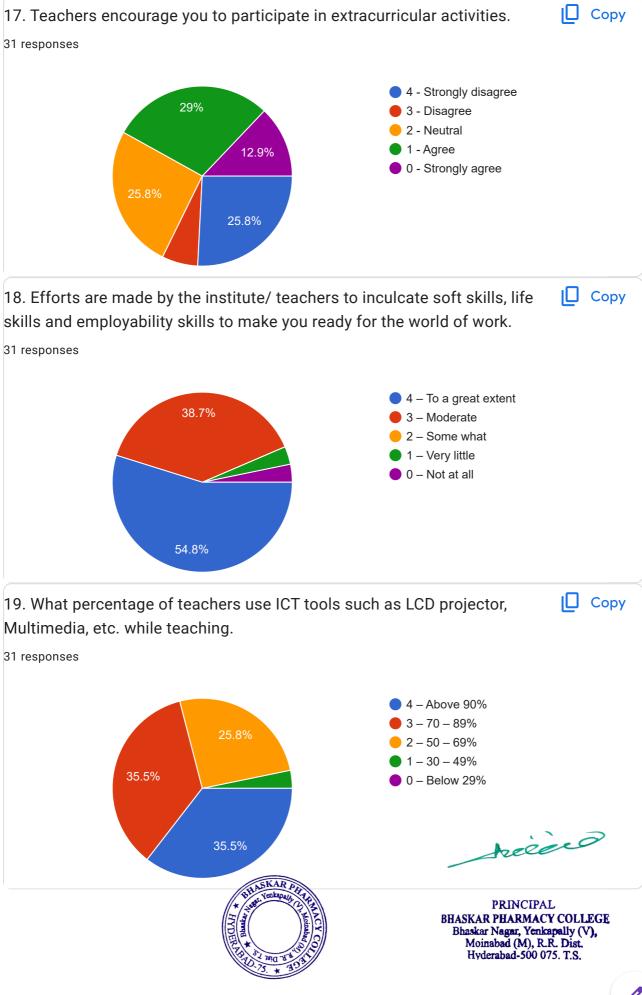

| Bhaskar Nagar, Yenkapally (V),<br>Moinabad (M), R.R. Dist.<br>Hyderahad, 500 075, T.S. |

Hyderabad-500 075. T.S.



9603842364

















Bhaskar Nagar, Yenkapally (V), Moinabad (M), R.R. Dist. Hyderabad-500 075. T.S.



















hered

PRINCIPAL
BHASKAR PHARMACY COLLEGE
Bhaskar Nagar, Yenkapally (V),
Moinabad (M), R.R. Dist.
Hyderabad-500 075. T.S.



| 21. Give suggestions to improve the overall teaching – learning experience in your nstitution. |
|------------------------------------------------------------------------------------------------|
| 31 responses                                                                                   |
| Good                                                                                           |
| Nothing                                                                                        |
| NA                                                                                             |
| Nothing