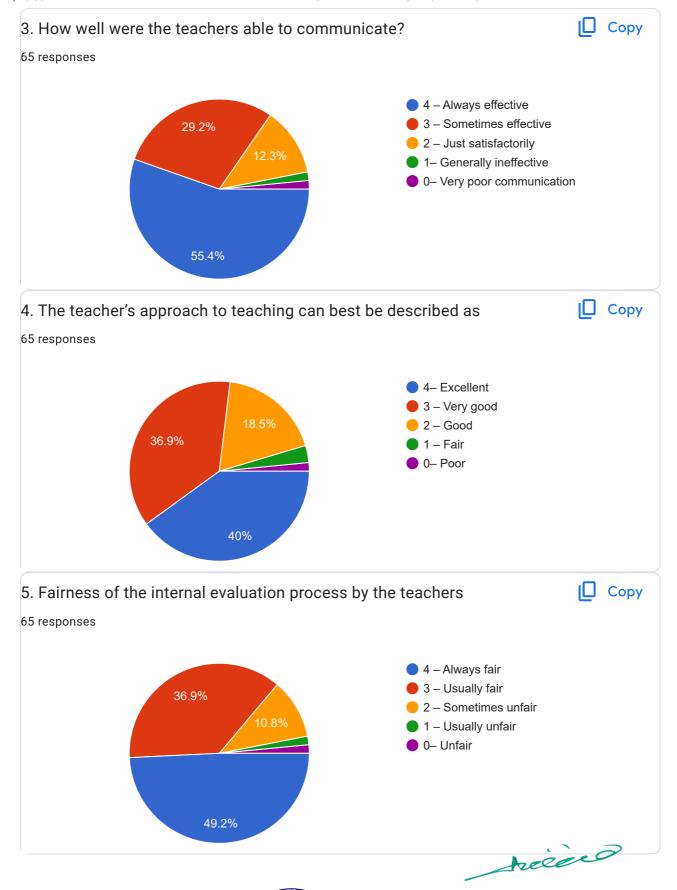

| PRINCIPAL BHASKAR PHARMACY COLLEGE Bhaskar Nagar, Yenkapally (V), Moinabad (M), R.R. Dist. Hyderabad-500 075. T.S. |



6300984527



BHASKAR PHARMACY COLLEGE Bhaskar Nagar, Yenkapally (V), Moinabad (M), R.R. Dist. Hyderabad-500 075. T.S.



| 8897156214 |        |
|------------|--------|
| 7416637384 |        |
| 7997201611 |        |
| 8125704358 |        |
| 7416716403 |        |
| 9948311659 |        |
| 9182048935 |        |
| 7386095211 |        |
| 955318761  |        |
| 9391595409 |        |
| 7702824613 |        |
| 9121302632 |        |
| 9398211372 |        |
| 6304181584 |        |
| 8686699741 |        |
| 7842339057 |        |
| 8807267284 |        |
| 7993744675 |        |
| 9951881482 |        |
|            | receio |



























| 10:53 AM                                                                   | STUDENTS FEEDBACK FOR A.Y. 2021-22               |
|----------------------------------------------------------------------------|--------------------------------------------------|
| 21. Give suggestions to improve the institution.                           | e overall teaching – learning experience in your |
| 65 responses                                                               |                                                  |
| Good                                                                       |                                                  |
| Nothing                                                                    |                                                  |
|