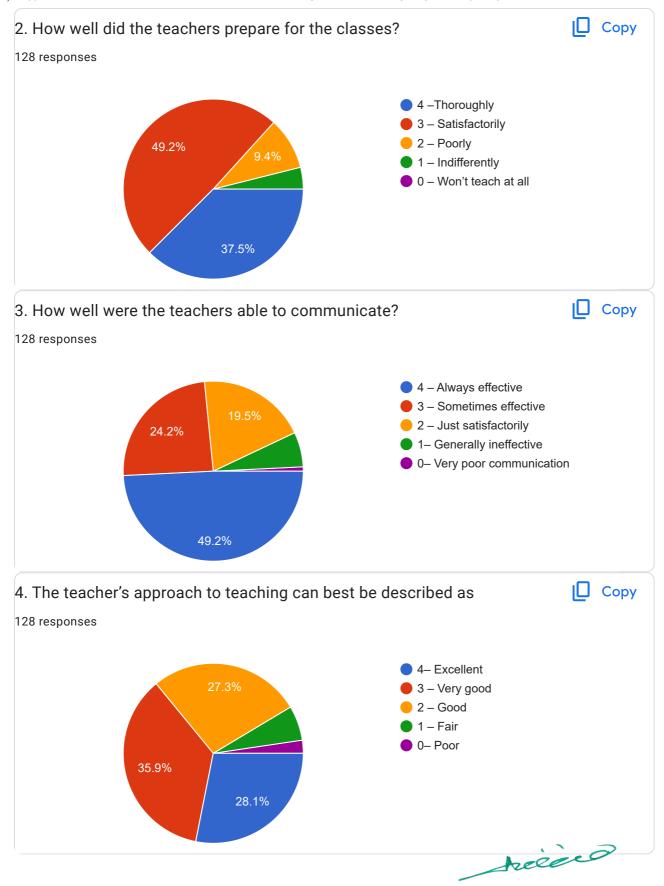

|                        |                                                                                                                    |
| 7386886639                |                        | reces                                                                                                              |
| ,7780394407<br>9666803617 | JASKAR PA              | rece                                                                                                               |
| 9542982316                | Ventaputy of the CV CO | PRINCIPAL BHASKAR PHARMACY COLLEGE Bhaskar Nagar, Yenkapally (V), Moinabad (M), R.R. Dist. Hyderabad-500 075. T.S. |



79931 49555









BHASKAR PHARMACY COLLEGE Bhaskar Nagar, Yenkapally (V), Moinabad (M), R.R. Dist. Hyderabad-500 075. T.S.





























hered

PRINCIPAL
BHASKAR PHARMACY COLLEGE
Bhaskar Nagar, Yenkapally (V),
Moinabad (M), R.R. Dist.
Hyderabad-500 075. T.S.



| 21. Give suggestions to improve the overall teaching – learning experience in your institution.                                                                                                                                                                                                                                                                                                                    |
|---------------------------------------------------------------------------------------------------------------------------------------------------------------------------------------------------------------------------------------------------