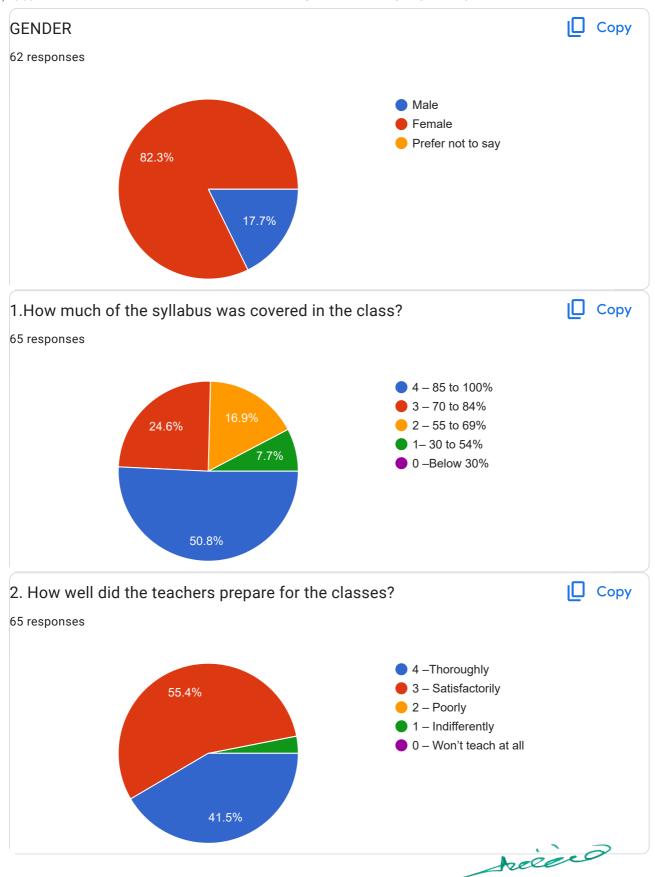

| PRINCIPAL BHASKAR PHARMACY COLLEGE Bhaskar Nagar, Yenkapally (V), Moinabad (M), R.R. Dist. Hyderabad-500 075. T.S. |



6300984527



BHASKAR PHARMACY COLLEGE Bhaskar Nagar, Yenkapally (V), Moinabad (M), R.R. Dist. Hyderabad-500 075. T.S.



| 8897156214 |        |
|------------|--------|
| 7416637384 |        |
| 7997201611 |        |
| 8125704358 |        |
| 7416716403 |        |
| 9948311659 |        |
| 9182048935 |        |
| 7386095211 |        |
| 955318761  |        |
| 9391595409 |        |
| 7702824613 |        |
| 9121302632 |        |
| 9398211372 |        |
| 6304181584 |        |
| 8686699741 |        |
| 7842339057 |        |
| 8807267284 |        |
| 7993744675 |        |
| 9951881482 |        |
|            | receio |



























| 10:53 AM                                                                   | STUDENTS FEEDBACK FOR A.Y. 2021-22               |
|----------------------------------------------------------------------------|--------------------------------------------------|
| 21. Give suggestions to improve the institution.                           | e overall teaching – learning experience in your |
| 65 responses                                                               |                                                  |
| Good                                                                       |                                                  |
| Nothing                                                                    |