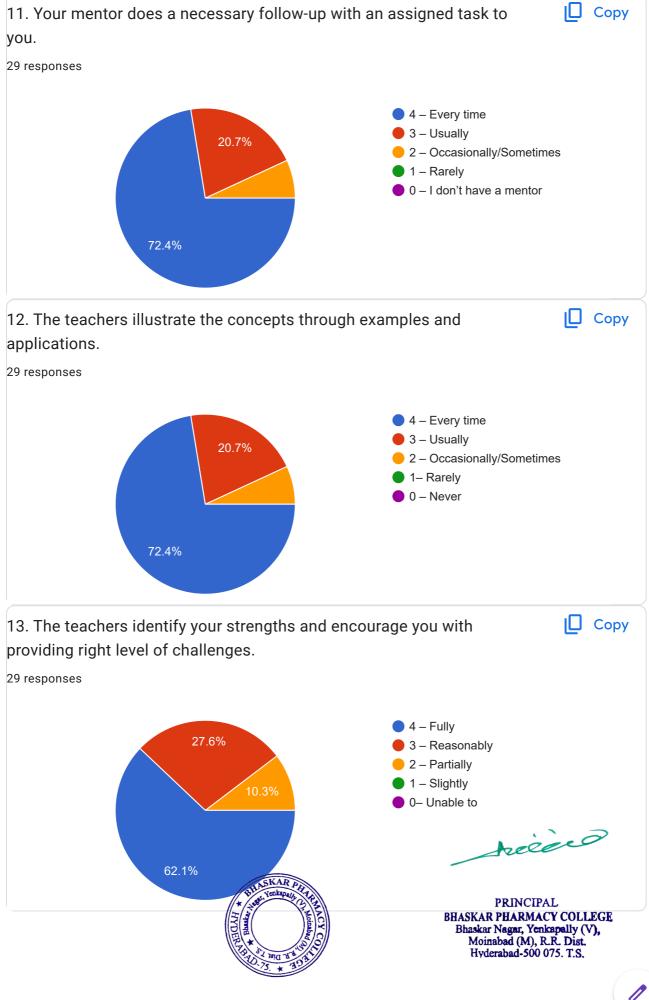

| receio                                                                                                             |
| 7386217750               | STASKAR PHANTON OF THE PROPERTY OF THE PARTY |                                                                                                                    |
| 9052062291               | HYDERA A STANDARD TO THE STAND | PRINCIPAL BHASKAR PHARMACY COLLEGE Bhaskar Nagar, Yenkapally (V), Moinabad (M), R.R. Dist. Hyderabad-500 075. T.S. |

Hyderabad-500 075. T.S.



7386095211







PRINCIPAL
BHASKAR PHARMACY COLLEGE
Bhaskar Nagar, Yenkapally (V),
Moinabad (M), R.R. Dist.
Hyderabad-500 075. T.S.

































hered

PRINCIPAL
BHASKAR PHARMACY COLLEGE
Bhaskar Nagar, Yenkapally (V),
Moinabad (M), R.R. Dist.
Hyderabad-500 075. T.S.



| 21. Give suggestions to improve the overall teaching – learning experience in your institution.                      |
|----------------------------------------------------------------------------------------------------------------------|
| 29 responses                                                                                                         |
| Good                                                                                                                 |
| Nothing                                                                                                              |
| No