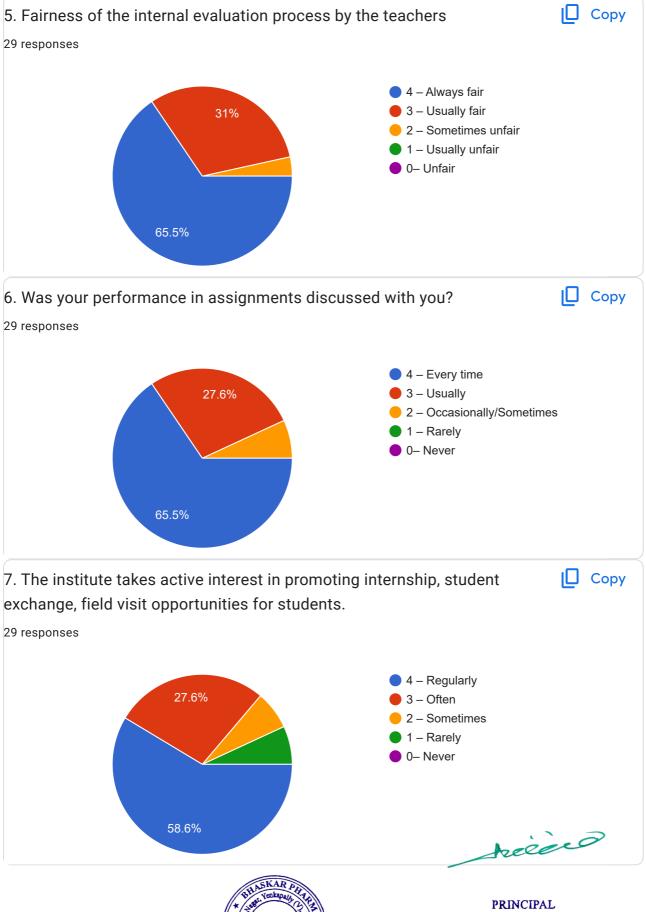

| receio                                                                                                             |
| 7386217750               | STASKAR PHANTON OF THE PROPERTY OF THE PARTY |                                                                                                                    |
| 9052062291               | HYDERA A STANDARD TO THE STAND | PRINCIPAL BHASKAR PHARMACY COLLEGE Bhaskar Nagar, Yenkapally (V), Moinabad (M), R.R. Dist. Hyderabad-500 075. T.S. |

Hyderabad-500 075. T.S.



7386095211







PRINCIPAL
BHASKAR PHARMACY COLLEGE
Bhaskar Nagar, Yenkapally (V),
Moinabad (M), R.R. Dist.
Hyderabad-500 075. T.S.

































hered

PRINCIPAL
BHASKAR PHARMACY COLLEGE
Bhaskar Nagar, Yenkapally (V),
Moinabad (M), R.R. Dist.
Hyderabad-500 075. T.S.



| 21. Give suggestions to improve the overall teaching – learning experience in your institution.                      |
|----------------------------------------------------------------------------------------------------------------------|
| 29 responses                                                                                                         |
| Good                                                                                                                 |
| Nothing                                                                                                              |
| No