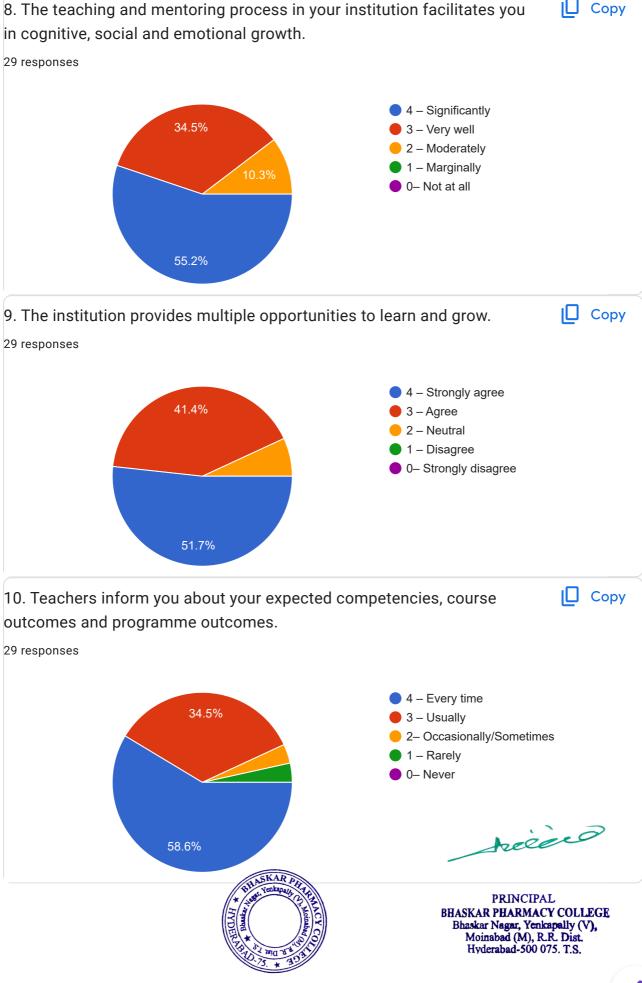

| receio                                                                                                             |
| 7386217750               | STASKAR PHANTON OF THE PROPERTY OF THE PARTY |                                                                                                                    |
| 9052062291               | HYDERA A STANDARD TO THE STAND | PRINCIPAL BHASKAR PHARMACY COLLEGE Bhaskar Nagar, Yenkapally (V), Moinabad (M), R.R. Dist. Hyderabad-500 075. T.S. |

Hyderabad-500 075. T.S.



7386095211







PRINCIPAL
BHASKAR PHARMACY COLLEGE
Bhaskar Nagar, Yenkapally (V),
Moinabad (M), R.R. Dist.
Hyderabad-500 075. T.S.

































hered

PRINCIPAL
BHASKAR PHARMACY COLLEGE
Bhaskar Nagar, Yenkapally (V),
Moinabad (M), R.R. Dist.
Hyderabad-500 075. T.S.



| 21. Give suggestions to improve the overall teaching – learning experience in your institution.                      |
|----------------------------------------------------------------------------------------------------------------------|
| 29 responses                                                                                                         |
| Good                                                                                                                 |
| Nothing                                                                                                              |
| No