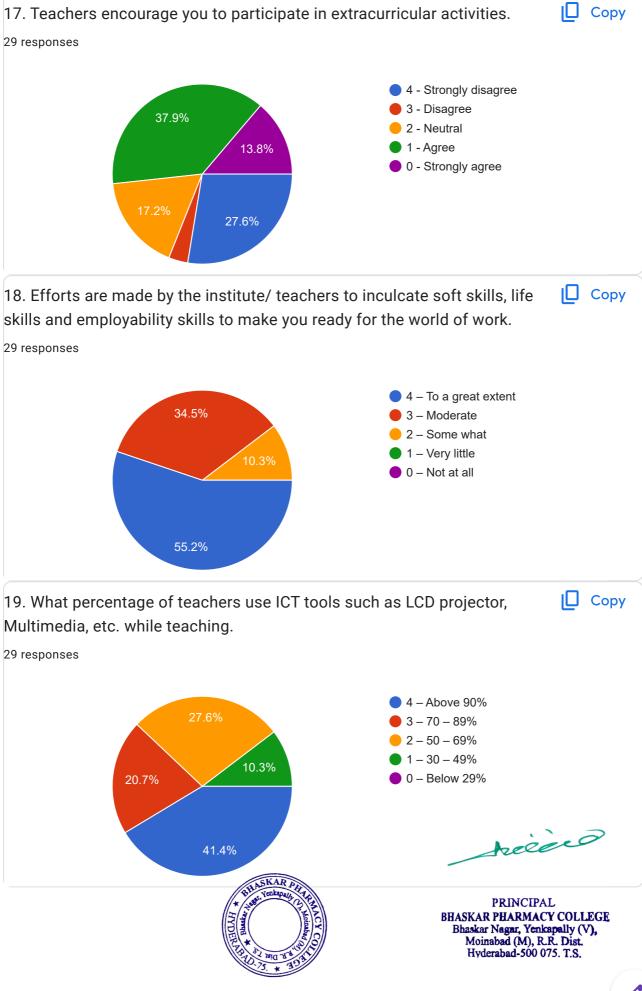

Moinabad (M), R.R. Dist.

Hyderabad-500 075. T.S.

record

herero

PRINCIPAL
BHASKAR PHARMACY COLLEGE
Bhaskar Nagar, Yenkapally (V),
Moinabad (M), R.R. Dist.
Hyderabad-500 075. T.S.

## STUDENTS FEEDBACK FOR A.Y. 2019-20

31 responses

**Publish analytics** 

hered

PRINCIPAL

BHASKAR PHARMACY COLLEGE

Bhaskar Nagar, Yenkapally (V),

Moinabad (M), R.R. Dist.

Hyderabad-500 075. T.S.