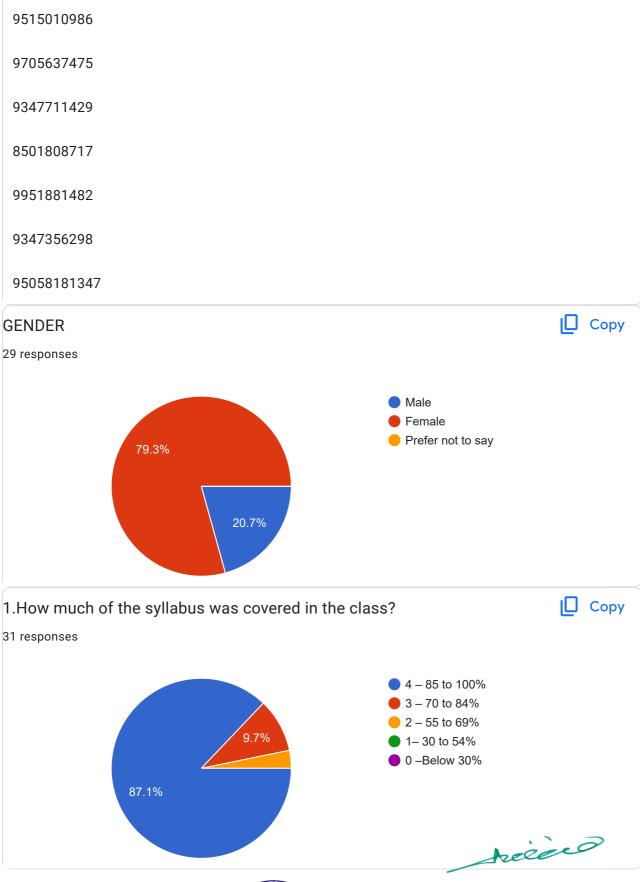

| Bhaskar Nagar, Yenkapally (V),<br>Moinabad (M), R.R. Dist.<br>Hyderahad, 500 075, T.S. |

Hyderabad-500 075. T.S.



9603842364

















Bhaskar Nagar, Yenkapally (V), Moinabad (M), R.R. Dist. Hyderabad-500 075. T.S.



















hered

PRINCIPAL
BHASKAR PHARMACY COLLEGE
Bhaskar Nagar, Yenkapally (V),
Moinabad (M), R.R. Dist.
Hyderabad-500 075. T.S.



| 21. Give suggestions to improve the overall teaching – learning experience in your nstitution. |
|------------------------------------------------------------------------------------------------|
| 31 responses                                                                                   |
| Good                                                                                           |
| Nothing                                                                                        |
| NA