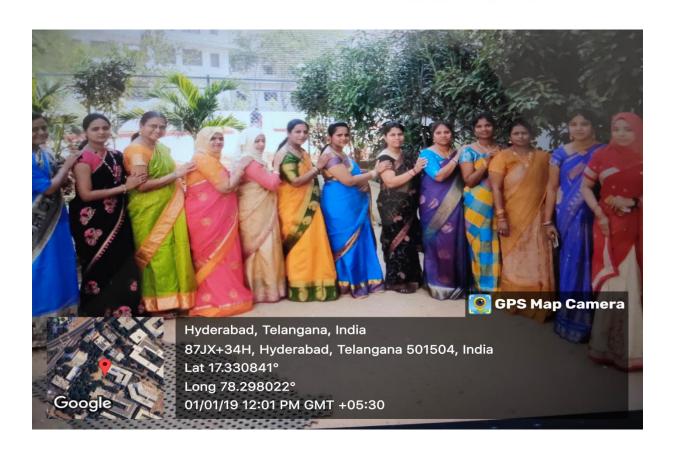

#### EVENT REPORT

Name of the event: Orientation Day.

Date& Time: 28-08-2018 at 10:00am

Location of event: College Aucitorium

Convener: Principal

Organizing Secretary: Mrs.P. UdayaChandrika, Assoc. Professor.

Organizing Members: Mrs.C. Nagamani, Assoc. Professor

Mrs. K. Sumalatha, Assoc. Professor

**Description:Orientation Day** organized by Bhaskar Pharmacy College on 28-Aug -2018 from 10:00am-12:30pm for all the B. Pharm students.

The program was aimed at involving all the Teachers and students to actively participate in Orientation Day.

#### Details of Participants

| S.NO | NUMBER OF PARTICIPANTS | EVENT           |  |
|------|------------------------|-----------------|--|
| 4    | 90                     | Orientation day |  |

PRINCIPAL BHASKAR PHARMACY COLLEGE

ducceso

Bhaskar Nagar, Yenkapally (V), Moinabad (M), R.R. Dist. Hyderabad-500 075, T.S.

Approved by AICTE, PCI New Delhi & Affiliated to JNTU. Hyderabad.
(Sponsored by J.B. Educational Society)

Orientation day