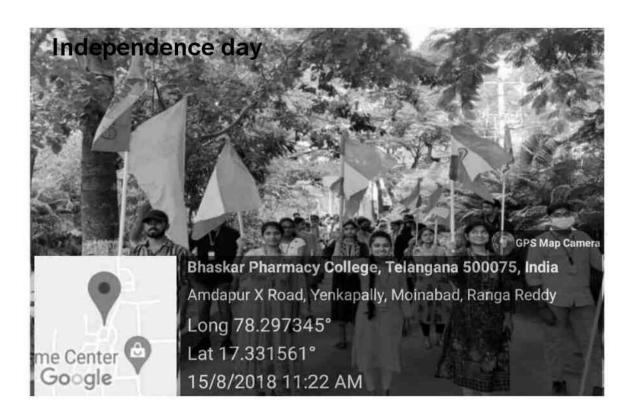

#### EVENT REPORT

Name of the Event: Independence Day

Date and Time: 15/08/2018 9.00amto 10.30 am

Location of Event: College campus

Chief Guest: - Shri.J.V. Krishna Rao, Secretary, JB Educational Society

Convener: Principal

Organizing Secretary:Dr. Narottam Pal. Assoc. Professor.

Organizing Members: Dr.A.V. Kishore Babu, Assoc. Professor

Mrs. P. UdayaChandrika, Assoc. Professor

**Description:** Independence Day was organized by Bhaskar Pharmacy College on 15th Aug-2018 from 9:00am to 10.30 am for all B. Pharm, Pharm-D and M. Pharm students.

The program was aimed at involving all the students to actively participate in Independence Day

- hercore

Approved by AICTE, PCI New Delhi & Affiliated to JNTU, Hyderabad, (Sponsored by J.B. Educational Society)

#### Details of Participants

| S.NO | NUMBER OF PARTICIPANTS | EVENT            |
|------|------------------------|------------------|
| 1    | 60                     | INDEPENDENCE DAY |

Access

Approved by AICTE, PCI New Delhi & Affiliated to JNTU, Hyderabad.
(Sponsored by J.B. Educational Society)