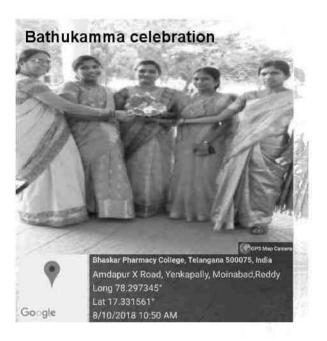

| Date of Event/competition (DD-MM-YYYY) | Name of Event/competition                 | No of students<br>Participated |
|----------------------------------------|-------------------------------------------|--------------------------------|
| 7/08/2018                              | Art gallery competition                   | 10                             |
| 15/08/2018                             | Independence Day                          | 60                             |
| 28/08/2018                             | Orientation Day                           | 90                             |
| 5/09/2018                              | Teachers' day                             | 40                             |
| 14/09/2018                             | Athletics                                 | 10                             |
| 25/09/2018                             | World Pharmacist Day                      | 60                             |
| 8/10/2018                              | Bathukamma celebration day                | 50                             |
| 16/10/2018                             | Dussehra Pooja celebration                | 40                             |
| 25/10/2018                             | Sports Meet                               | 20                             |
| 3/11/2018                              | Chess competition                         | 10                             |
| 12/11/2018                             | Interaction day                           | 90                             |
| 23/11/2018                             | NPW celebrations                          | 60                             |
| 5/12/2018                              | Freshers day                              | 80                             |
| 15/12/2018                             | Basket Ball competition                   | 20                             |
| 24/12/2018                             | Pre-Christmas celebration                 | 30                             |
| 4/01/2019                              | Pongal Celebrations                       | 50                             |
| 12/01/2019                             | National Youth Day                        | 50                             |
| 26/01/2019                             | Republic day                              | 60                             |
| 9/02/2019                              | Traditional Day                           | 40                             |
| 16/02/2019                             | Selfie Competition                        | 20                             |
| 8/03/2019                              | Women s day celebrations                  | 30                             |
| 19/03/2019                             | Holi celebration                          | 3.0                            |
| 25/03/2019                             | Annual day celebration                    | 100                            |
| 12/4/2019                              | Flash Mob                                 | 50                             |
| 27/04/2019                             | Solo dance competition                    | 10                             |
| 12/05/2019                             | Founder chairman sir birthday celebration | 45                             |
| 6/06/2019                              | Rangoli competition                       | 15                             |
| 14/06/2019                             | One minute game competition               | 20                             |
| 21/06/2019                             | Drawing competition                       | 10                             |
| 28/06/2019                             | Signature day                             | 60                             |
| 4/07/2019                              | Kabaddi competition                       | 30                             |
| 14/07/2019                             | Mono acting                               | 10                             |
| 22/07/2019                             | Mehandi competition                       | 10                             |
| 28/07/2019                             | Carroms                                   | 20                             |