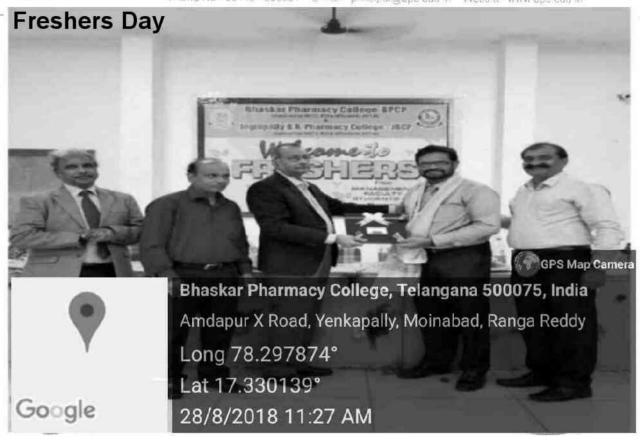

#### EVENT REPORT

Name of the event: Orientation Day.

Date& Time: 28-08-2018 at 10:00am

Location of event: College Aucitorium

Convener: Principal

Organizing Secretary: Mrs.P. UdayaChandrika, Assoc. Professor.

Organizing Members: Mrs.C. Nagamani, Assoc. Professor

Mrs. K. Sumalatha, Assoc. Professor

**Description:Orientation Day** organized by Bhaskar Pharmacy College on 28-Aug -2018 from 10:00am-12:30pm for all the B. Pharm students.

The program was aimed at involving all the Teachers and students to actively participate in Orientation Day.

#### Details of Participants

| S.NO | NUMBER OF PARTICIPANTS | EVENT           |  |
|------|------------------------|-----------------|--|
| 4    | 90                     | Orientation day |  |

PRINCIPAL BHASKAR PHARMACY COLLEGE