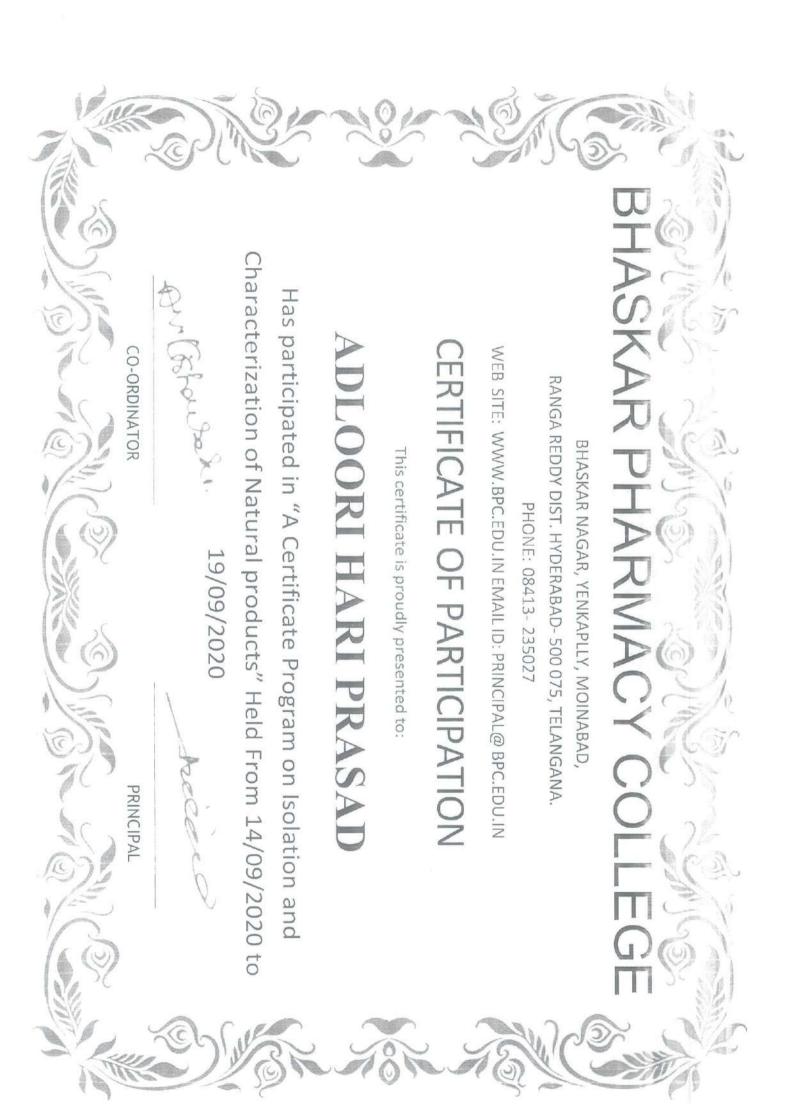

### 2020-2021

| S.No | Name of Add on /Certificate /Value<br>added<br>programs offered and online MOOC<br>programs like SWAYAM, NPTEL etc.<br>programs offered | Duration of course | Number of<br>students<br>enrolled in<br>the year | Number of Students<br>completing the course in<br>the year |
|------|-----------------------------------------------------------------------------------------------------------------------------------------|--------------------|--------------------------------------------------|------------------------------------------------------------|
| 1.   | A Certificate Program on Isolation<br>and Characterization of Natural<br>products                                                       | 36 HOURS           | 45                                               | 35                                                         |
| 2.   | A Certificate Program on Pharmacovigilance                                                                                              | 36 HOURS           | 51                                               | 39                                                         |
| 3.   | A certificate Program on therapeutic drug monitoring                                                                                    | 36 HOURS           | 79                                               | 58                                                         |
| 4.   | A Certificate Program on Innovative<br>Approaches to Drug Design                                                                        | 36 HOURS           | 65                                               | 52                                                         |
| 5.   | A certificate Program on Hands on<br>Compression machine and tablet<br>technology                                                       | 36 HOURS           | 58                                               | 45                                                         |