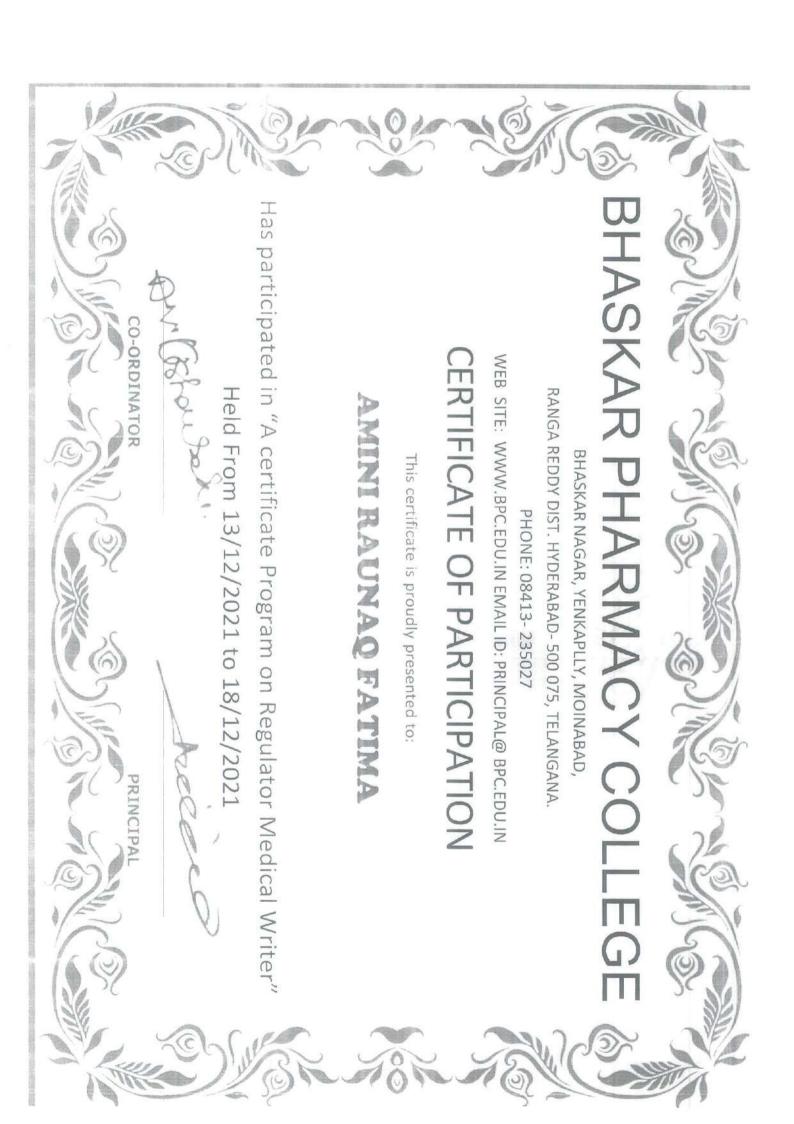

### 2021-2022

| 2021-2022 |                                                                                                                                         |                    |                                                  |                                                            |  |
|-----------|-----------------------------------------------------------------------------------------------------------------------------------------|--------------------|--------------------------------------------------|------------------------------------------------------------|--|
| S.No      | Name of Add on /Certificate /Value<br>added<br>programs offered and online MOOC<br>programs like SWAYAM, NPTEL etc.<br>programs offered | Duration of course | Number of<br>students<br>enrolled in<br>the year | Number of Students<br>completing the course in<br>the year |  |
| 1.        | A certificate Program on Drug                                                                                                           |                    |                                                  |                                                            |  |
|           | Regulatory Affairs Chemist                                                                                                              | 36 HOURS           | 47                                               | 40                                                         |  |
| 2.        | A certificate Program on Analytical                                                                                                     |                    |                                                  |                                                            |  |
|           | Method Development and Validation                                                                                                       | 36 HOURS           | 48                                               | 39                                                         |  |
| 3.        | A certificate Program on Clinical                                                                                                       |                    |                                                  |                                                            |  |
|           | research & Pharmacovigilance                                                                                                            | 36 HOURS           | 51                                               | 42                                                         |  |
| 4.        | A Certificate Program on Regulatory                                                                                                     |                    |                                                  |                                                            |  |
|           | Medical Writer                                                                                                                          | 36 HOURS           | 41                                               | 32                                                         |  |
| 5.        | A Certificate Program on Clinical                                                                                                       |                    |                                                  |                                                            |  |
|           | Research                                                                                                                                | 36 HOURS           | 78                                               | 67                                                         |  |
| •         | A Certificate Program on Pharma                                                                                                         |                    |                                                  |                                                            |  |
| 6.        | Instrument                                                                                                                              |                    | 68                                               | 59                                                         |  |