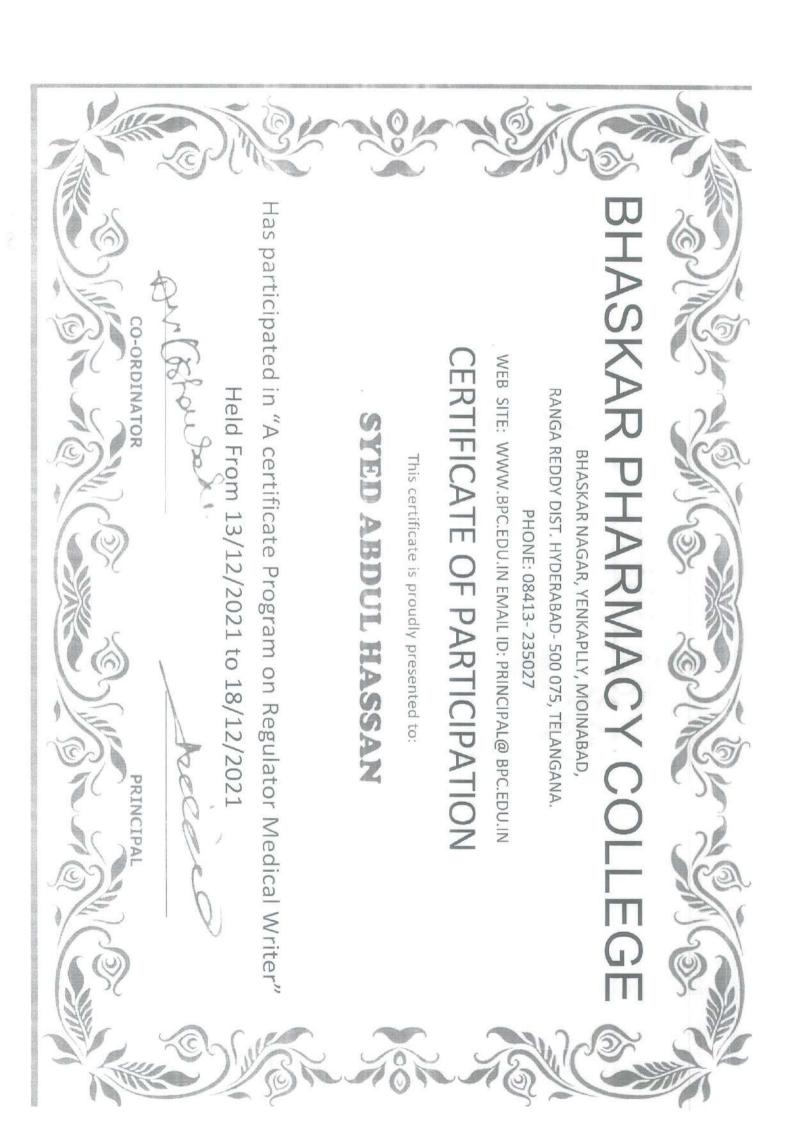

### 2021-2022

| 2021-2022 |                                                                                                                                         |                    |                                                  |                                                            |  |
|-----------|-----------------------------------------------------------------------------------------------------------------------------------------|--------------------|--------------------------------------------------|------------------------------------------------------------|--|
| S.No      | Name of Add on /Certificate /Value<br>added<br>programs offered and online MOOC<br>programs like SWAYAM, NPTEL etc.<br>programs offered | Duration of course | Number of<br>students<br>enrolled in<br>the year | Number of Students<br>completing the course in<br>the year |  |
| 1.        | A certificate Program on Drug                                                                                                           |                    |                                                  |                                                            |  |
|           | Regulatory Affairs Chemist                                                                                                              | 36 HOURS           | 47                                               | 40                                                         |  |
| 2.        | A certificate Program on Analytical                                                                                                     |                    |                                                  |                                                            |  |
|           | Method Development and Validation                                                                                                       | 36 HOURS           | 48                                               | 39                                                         |  |
| 3.        | A certificate Program on Clinical                                                                                                       |                    |                                                  |                                                            |  |
|           | research & Pharmacovigilance                                                                                                            | 36 HOURS           | 51                                               | 42                                                         |  |
| 4.        | A Certificate Program on Regulatory                                                                                                     |                    |                                                  |                                                            |  |
|           | Medical Writer                                                                                                                          | 36 HOURS           | 41                                               | 32                                                         |  |
| 5.        | A Certificate Program on Clinical                                                                                                       |                    |                                                  |                                                            |  |
|           | Research                                                                                                                                | 36 HOURS           | 78                                               | 67                                                         |  |
| •         | A Certificate Program on Pharma                                                                                                         |                    |                                                  |                                                            |  |
| 6.        | Instrument                                                                                                                              |                    | 68                                               | 59                                                         |  |