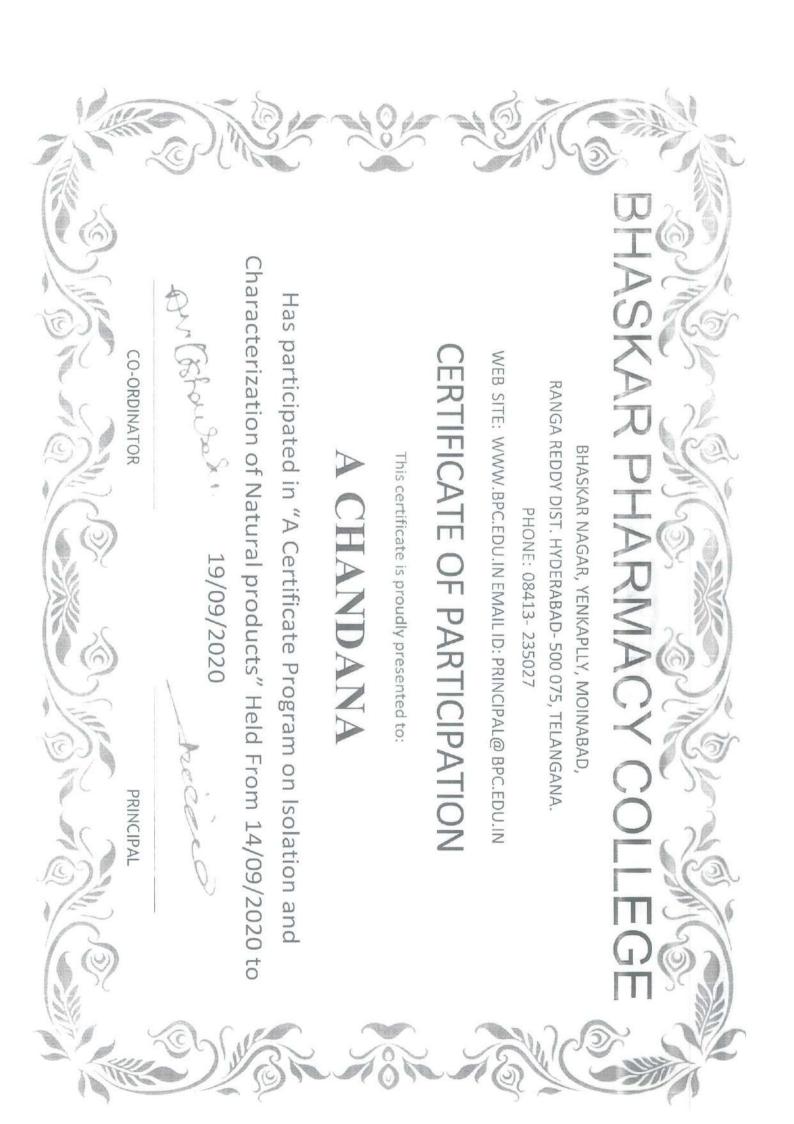

### 2020-2021

| S.No | Name of Add on /Certificate /Value<br>added<br>programs offered and online MOOC<br>programs like SWAYAM, NPTEL etc.<br>programs offered | Duration of course | Number of<br>students<br>enrolled in<br>the year | Number of Students<br>completing the course in<br>the year |
|------|-----------------------------------------------------------------------------------------------------------------------------------------|--------------------|--------------------------------------------------|------------------------------------------------------------|
| 1.   | A Certificate Program on Isolation<br>and Characterization of Natural<br>products                                                       | 36 HOURS           | 45                                               | 35                                                         |
| 2.   | A Certificate Program on Pharmacovigilance                                                                                              | 36 HOURS           | 51                                               | 39                                                         |
| 3.   | A certificate Program on therapeutic drug monitoring                                                                                    | 36 HOURS           | 79                                               | 58                                                         |
| 4.   | A Certificate Program on Innovative<br>Approaches to Drug Design                                                                        | 36 HOURS           | 65                                               | 52                                                         |
| 5.   | A certificate Program on Hands on<br>Compression machine and tablet<br>technology                                                       | 36 HOURS           | 58                                               | 45                                                         |