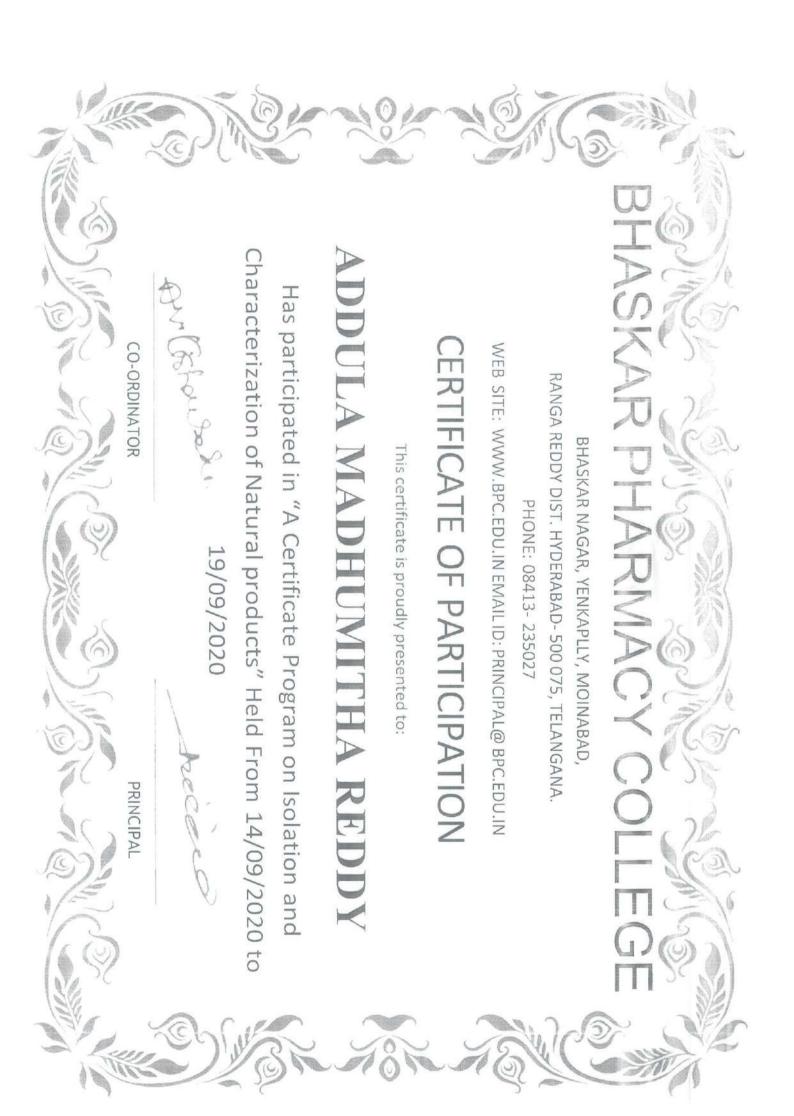

### 2020-2021

| S.No | Name of Add on /Certificate /Value<br>added<br>programs offered and online MOOC<br>programs like SWAYAM, NPTEL etc.<br>programs offered | Duration of course | Number of<br>students<br>enrolled in<br>the year | Number of Students<br>completing the course in<br>the year |
|------|-----------------------------------------------------------------------------------------------------------------------------------------|--------------------|--------------------------------------------------|------------------------------------------------------------|
| 1.   | A Certificate Program on Isolation<br>and Characterization of Natural<br>products                                                       | 36 HOURS           | 45                                               | 35                                                         |
| 2.   | A Certificate Program on Pharmacovigilance                                                                                              | 36 HOURS           | 51                                               | 39                                                         |
| 3.   | A certificate Program on therapeutic drug monitoring                                                                                    | 36 HOURS           | 79                                               | 58                                                         |
| 4.   | A Certificate Program on Innovative<br>Approaches to Drug Design                                                                        | 36 HOURS           | 65                                               | 52                                                         |
| 5.   | A certificate Program on Hands on<br>Compression machine and tablet<br>technology                                                       | 36 HOURS           | 58                                               | 45                                                         |