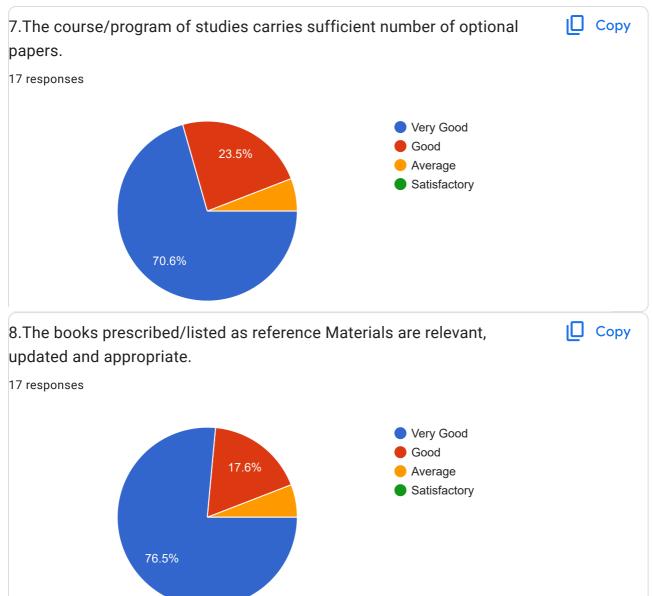

EDBACK FOR THE A.Y. 2021-22

17 responses

Publish analytics

### NAME OF THE TEACHER

17 responses

Dr A V KISHORE BABU

Dr. Susmitha

Dr. M. Sri Ramachandra

Dr. B.Premkumar

Nallagandla Rajitha

Satish Mohire

K. Sumalatha

Tayyaba Mahtab

V Lokeswara Babu

Dr. Putta Rajesh Kumar

G.Tejasree

Sabita Sahoo

Dr.Narottam Pal

Ramya Krishna Ravuri

D.Sherisha Bhavani

Sara Samson

Satyabrata Jena



16 responses

kishorebabu.pharma@gmail.com

susmi.aswi@gmail.com

chandram143@gmail.com

nrajitha41@gmail.com

satish.mohire@gmail.com

sumampharmacy@gmail.com

mahtab.tayyabA@gmail.com

lokshv83@gmail.com

prkbpc@gmail.com

tejasree868@gmail.com

sabitasahoo.pp@gmail.com

narottampal8224@gmail.com

ramyakrishna.ravuri@gmail.com

sherisha0110@gmail.com

gsarahsamson@gmail.com

16 responses







This content is neither created nor endorsed by Google. Report Abuse - Terms of Service - Privacy Policy.



## TEACHER'S FEEDBACK FOR THE A.Y. 2022-23 27 responses

**Publish analytics** 



### NAME OF THE TEACHER

27 responses

Dr A V KISHORE BABU

Zain ul bashar khan

Dr. Susmitha

C.Nagamani

Dr. M. Sri Ramachandra

Nallagandla Rajitha

Satish Mohire

K. Sumalatha

Chilukulla Priyanka

Dr. Syeda Zaineb Humaira Hussaini

P.udaya chandrika

Tayyaba Mahtab

V Lokeswara Babu

G.Tejasree

Dr. Putta Rajesh Kumar

Dr.MUPPANENI SRIKANTH

Farhat Fatima

P. Kushal singh

Sabita Sahoo

P. KUSHAL SINGH

Dr.Narottam Pal

0.0

EMAIL ID

27 responses

2

1

0

Assistant Prof...



Assoc.Prof

Assistant prof... Assoc. Proffesor Associate Pro... Asst. Professor

Associate prof...

prkbpc@gmail.com