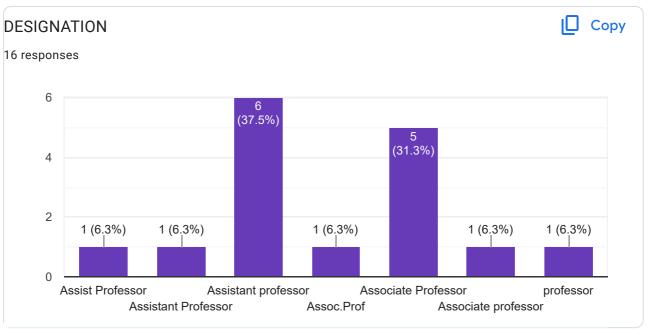

EMAIL ID

27 responses

2

1

0

Assistant Prof...

Assoc.Prof

Assistant prof... Assoc. Proffesor Associate Pro... Asst. Professor

Associate prof...

prkbpc@gmail.com

Asst. Proffesor

Profes...

susmi.as...

soumyamaddukuri...

Copy

Asst.Prof

chandrika.uday.18... lokshv83@gmail.com

Assitant Profe...

2 (7.4%)

Humaira987@gma... kishorebabu.pharm... narottampal8224@... satish.mohire@gm...

27 responses

This content is neither created nor endorsed by Google. Report Abuse - Terms of Service - Privacy Policy