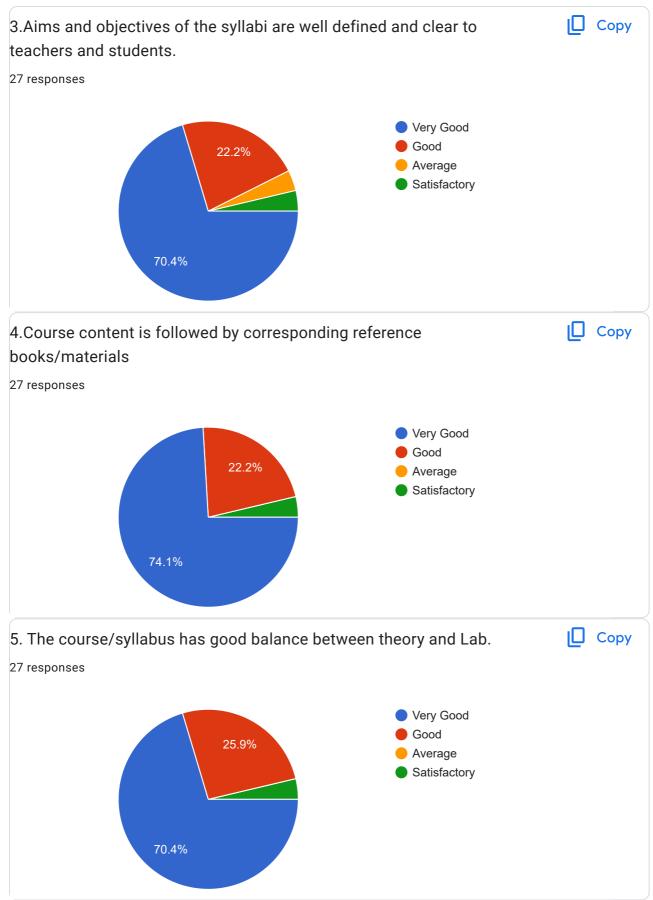

BABU

Zain ul bashar khan

Dr. Susmitha

C.Nagamani

Dr. M. Sri Ramachandra

Nallagandla Rajitha

Satish Mohire

K. Sumalatha

Chilukulla Priyanka

Dr. Syeda Zaineb Humaira Hussaini

P.udaya chandrika

Tayyaba Mahtab

V Lokeswara Babu

G.Tejasree

Dr. Putta Rajesh Kumar

Dr.MUPPANENI SRIKANTH

Farhat Fatima

P. Kushal singh

Sabita Sahoo

P. KUSHAL SINGH

Dr.Narottam Pal

0.0

EMAIL ID

27 responses

2

1

0

Assistant Prof...



Assoc.Prof

Assistant prof... Assoc. Proffesor Associate Pro... Asst. Professor

Associate prof...

prkbpc@gmail.com

Asst. Proffesor

Profes...

susmi.as...

soumyamaddukuri...

Copy

Asst.Prof

chandrika.uday.18... lokshv83@gmail.com

Assitant Profe...

2 (7.4%)

Humaira987@gma... kishorebabu.pharm... narottampal8224@... satish.mohire@gm...

27 responses











This content is neither created nor endorsed by Google. Report Abuse - Terms of Service - Privacy Policy