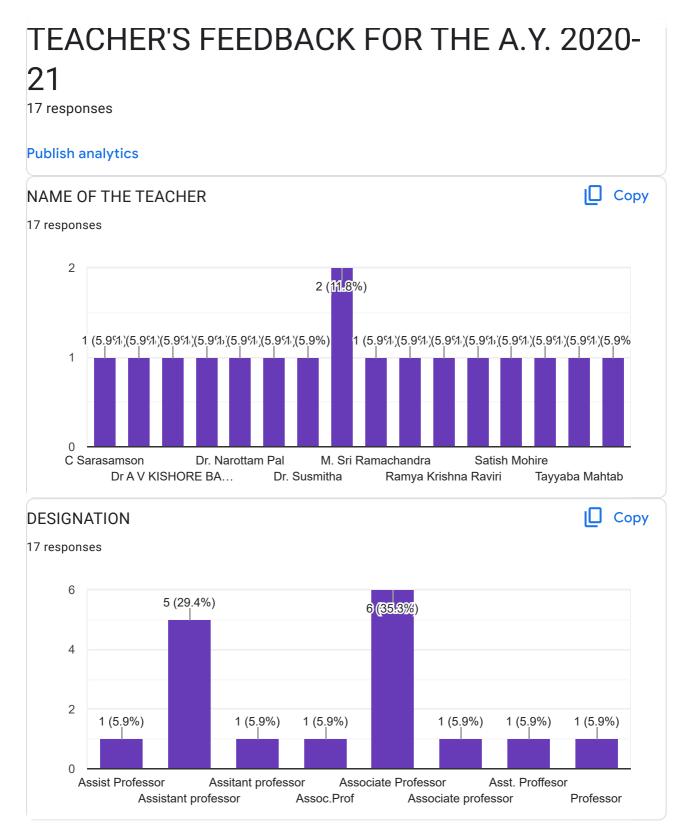

## TEACHER'S FEEDBACK FOR THE A.Y. 2019-20

16 responses

Publish analytics

### NAME OF THE TEACHER

16 responses

Dr A V KISHORE BABU

C.Nagamani

Dr. Susmitha

M. Sri Ramachandra

Dr. B. Premkumar

Satish Mohire

K. Sumalatha

Nallagandla Rajitha

Ramreddy Godela

V Lokeswara Babu

Tayyaba Mahtab

Dr. Putta Rajesh Kumar

Sabita Sahoo

Dr. Narottam Pal

C. Sarasamson

Satyabrata Jena

16 responses

kishorebabu.pharma@gmail.com

manichinni212@gmail.com

susmi.aswi@gmail.com

chandram143@gmail.com

premmab@gmail.com

EMAIL ID

27 responses

2

1

0

Assistant Prof...

Assoc.Prof

Assistant prof... Assoc. Proffesor Associate Pro... Asst. Professor