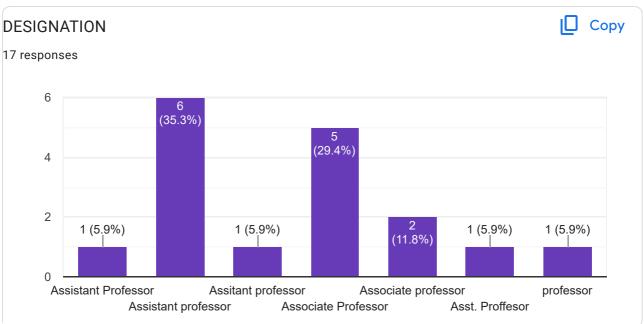

EMAIL ID

27 responses

2

1

0

Assistant Prof...

Assoc.Prof

Assistant prof... Assoc. Proffesor Associate Pro... Asst. Professor

Associate prof...

prkbpc@gmail.com

Asst. Proffesor

Profes...

susmi.as...

soumyamaddukuri...

Copy

Asst.Prof

chandrika.uday.18... lokshv83@gmail.com

Assitant Profe...

2 (7.4%)

Humaira987@gma... kishorebabu.pharm... narottampal8224@... satish.mohire@gm...

27 responses

This content is neither created nor endorsed by Google. Report Abuse - Terms of Service - Privacy Policy