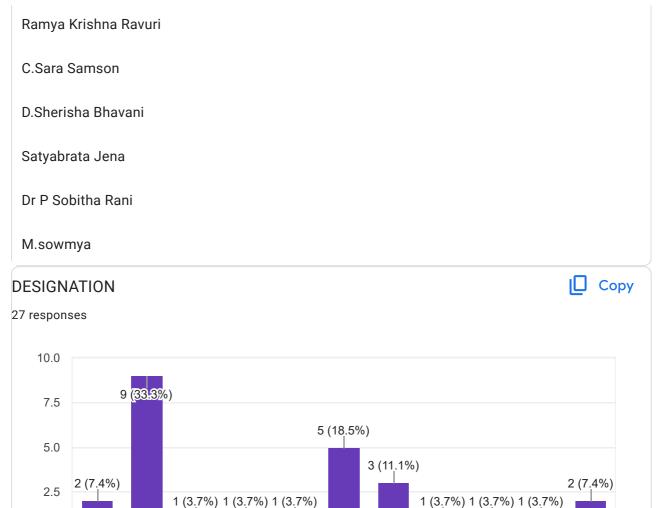

EMAIL ID

27 responses

2

1

0

Assistant Prof...

Assoc.Prof

Assistant prof... Assoc. Proffesor Associate Pro... Asst. Professor

Associate prof...

prkbpc@gmail.com

Asst. Proffesor

Profes...

susmi.as...

soumyamaddukuri...

Copy

Asst.Prof

chandrika.uday.18... lokshv83@gmail.com

Assitant Profe...

2 (7.4%)

Humaira987@gma... kishorebabu.pharm... narottampal8224@... satish.mohire@gm...

27 responses

This content is neither created nor endorsed by Google. Report Abuse - Terms of Service - Privacy Policy