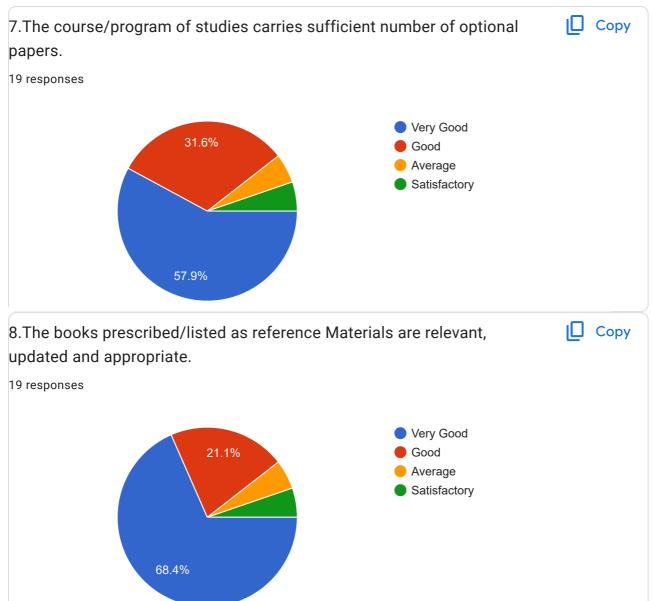

18 responses

manichinni212@gmail.com

kishorebabu.pharma@gmail.com

chandram143@gmail.com

premmab@gmail.com

satish.mohire@gmail.com

sumampharmacy@gmail.com

nrajitha41@gmail.com

ramreddy.godela@gmail.com

JDNAIKDOD@GMAIL.COM

lokshv83@gmail.com

mahtab.tayyabA@gmail.com

prkbpc@mail.com

narottampal8224@gmail.com

sabitasahoo.pp@gmail.com

sherisha0110@gmail.com

hadi.lcp@gmail.com

gsarahsamson@gmail.com

17 responses







This content is neither created nor endorsed by Google. Report Abuse - Terms of Service - Privacy Policy



## TEACHER'S FEEDBACK FOR THE A.Y. 2019-20

16 responses

Publish analytics

### NAME OF THE TEACHER

16 responses

Dr A V KISHORE BABU

C.Nagamani

Dr. Susmitha

M. Sri Ramachandra

Dr. B. Premkumar

Satish Mohire

K. Sumalatha

Nallagandla Rajitha

Ramreddy Godela

V Lokeswara Babu

Tayyaba Mahtab

Dr. Putta Rajesh Kumar

Sabita Sahoo

Dr. Narottam Pal

C. Sarasamson

Satyabrata Jena







16 responses

kishorebabu.pharma@gmail.com

manichinni212@gmail.com

susmi.aswi@gmail.com

chandram143@gmail.com

premmab@gmail.com

satish.mohire@gmail.com

sumampharmacy@gmail.com

nrajitha41@gmail.com

ramreddy.godela@gmail.com

lokshv83@gmail.com

mahtab.tayyabA@gmail.com

prkbpc@gmail.com