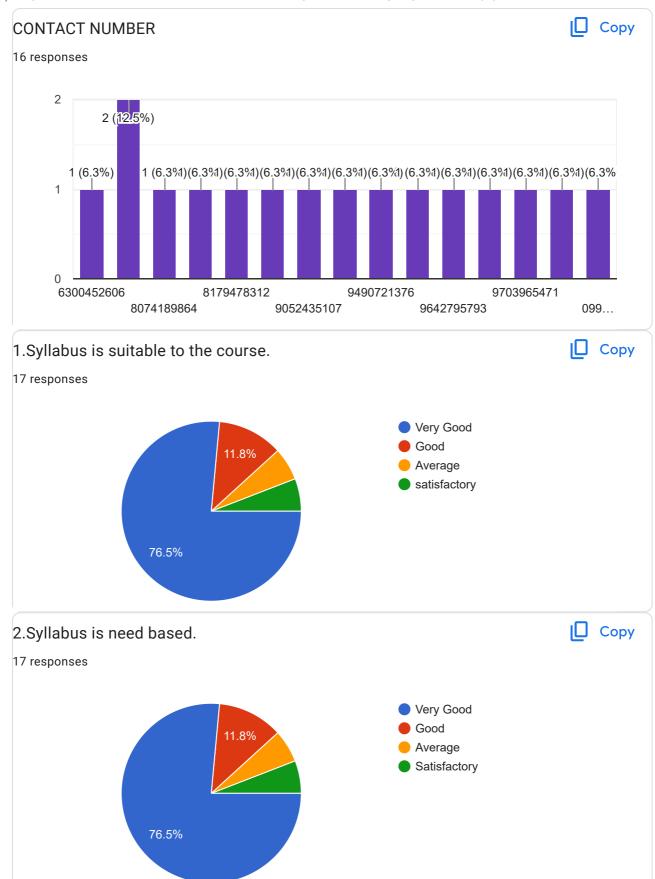

### 1.Syllabus is suitable to the course.

This content is neither created nor endorsed by Google. Report Abuse - Terms of Service - Privacy Policy

16 responses

kishorebabu.pharma@gmail.com

manichinni212@gmail.com