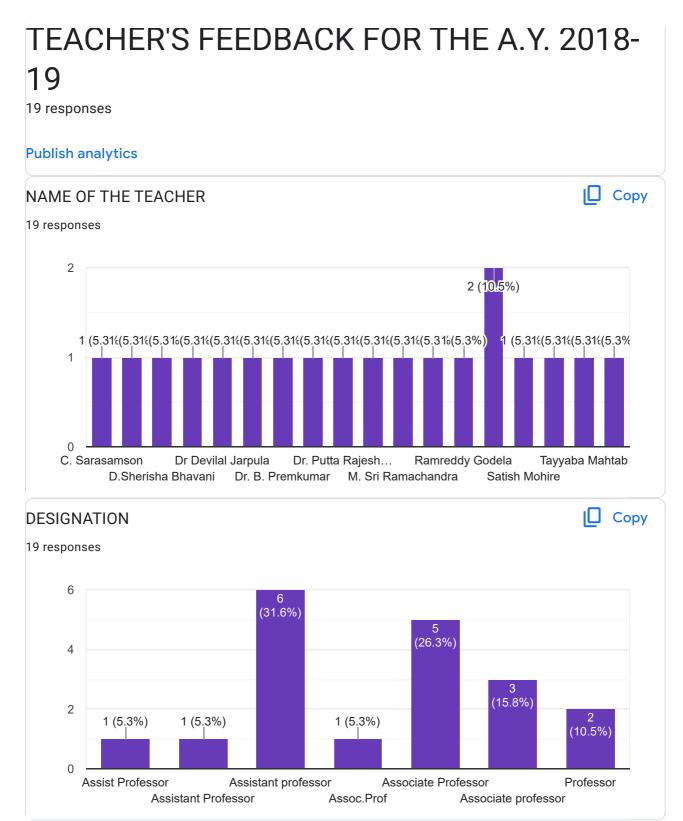

### NAME OF THE TEACHER

16 responses

Dr A V KISHORE BABU

C.Nagamani

Dr. Susmitha

M. Sri Ramachandra

Dr. B. Premkumar

Satish Mohire

K. Sumalatha

Nallagandla Rajitha

Ramreddy Godela

V Lokeswara Babu

Tayyaba Mahtab

Dr. Putta Rajesh Kumar

Sabita Sahoo

Dr. Narottam Pal

C. Sarasamson

Satyabrata Jena

16 responses

kishorebabu.pharma@gmail.com

manichinni212@gmail.com

susmi.aswi@gmail.com

chandram143@gmail.com

premmab@gmail.com