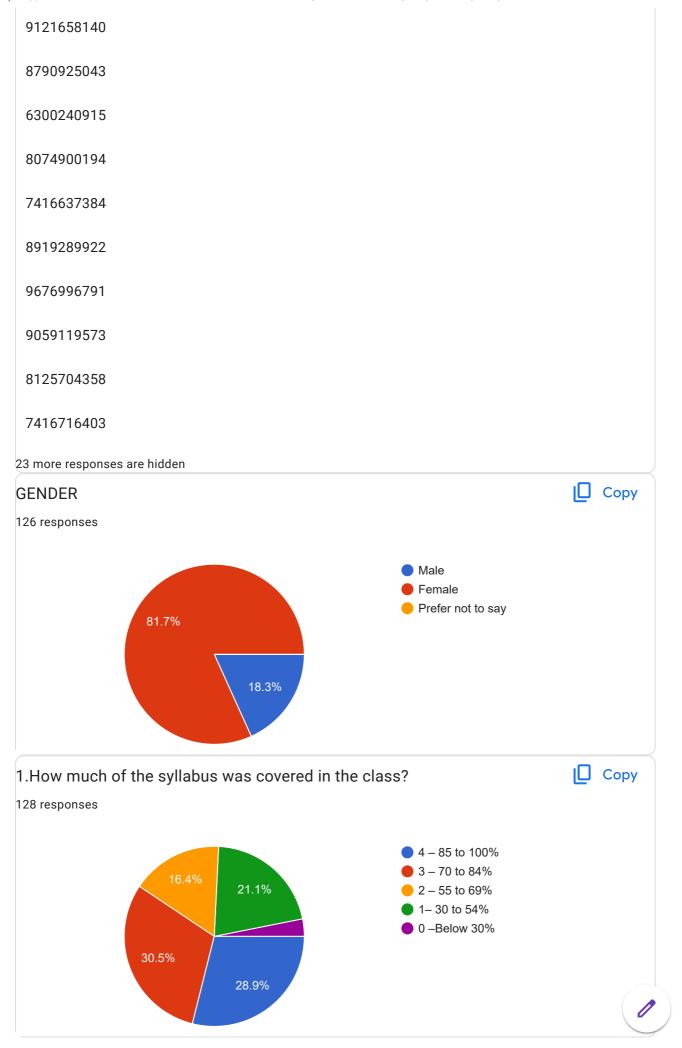

## STUDENTS FEEDBACK FOR A.Y. 2021-22

65 responses

**Publish analytics** 

| NAME OF THE STUDENT     |   |
|-------------------------|---|
| 65 responses            |   |
| Gantinapalli.Harika     |   |
| Ayesha fatima           |   |
| Kolipaka Saynikanjani   |   |
| Neha Rafeeq             |   |
| Sobia khan              |   |
| LAKAVATH ANJALI         |   |
| NENAVATH VIJETHA        |   |
| Taduka Taruni           |   |
| NARSINGA SATHISH KUMAR  |   |
| Mallareddy Ankitha      |   |
| Devakoti Nikitha        |   |
| Deepika                 |   |
| P sweety                |   |
| Suresh                  |   |
| EDIGI PRANEETHGOUD      |   |
| Vinayaka Shukla Bhavani |   |
| ARSHIYA JAHAN           |   |
| Boini keerthi           |   |
| Sarvigari prashanthi    |   |
| Mohammed junaid javed   |   |
| SAMANETI HAINDAVI       | 0 |