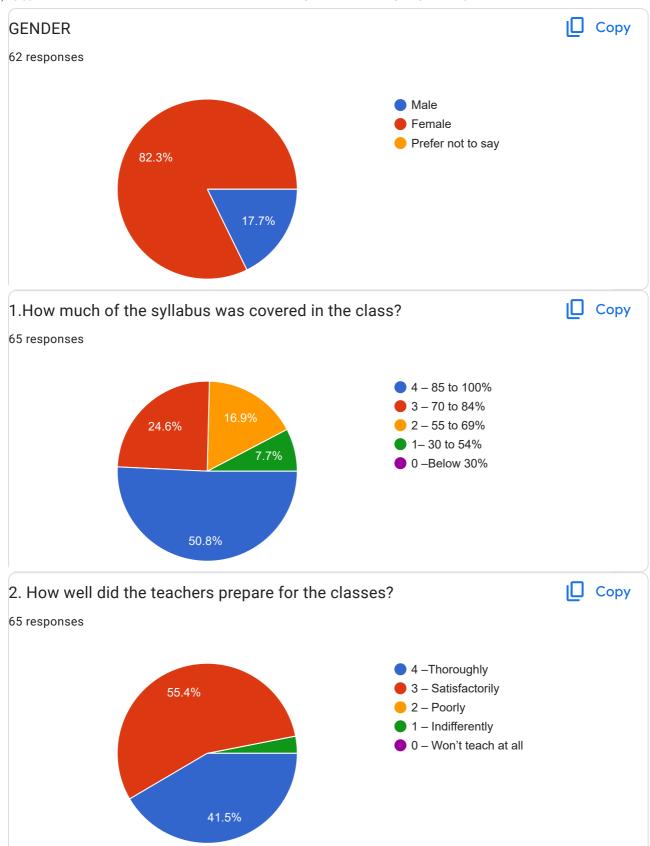

8773   |  |
| 8977307238   |  |
| 9542286231   |  |
| 9502894185   |  |
| 9959058826   |  |
| 9182195482   |  |
| 9542982316   |  |
| 9849226884   |  |
| 9573696034   |  |
| 7780394407   |  |
| 8688938588   |  |
| 7893303591   |  |
| 7842419474   |  |
| 8247321259   |  |
| 7386271096   |  |
| 6300984527   |  |





| 8897156214 |  |  |  |
|------------|--|--|--|
| 7416637384 |  |  |  |
| 7997201611 |  |  |  |
| 8125704358 |  |  |  |
| 7416716403 |  |  |  |
| 9948311659 |  |  |  |
| 9182048935 |  |  |  |
| 7386095211 |  |  |  |
| 955318761  |  |  |  |
| 9391595409 |  |  |  |
| 7702824613 |  |  |  |
| 9121302632 |  |  |  |
| 9398211372 |  |  |  |
| 6304181584 |  |  |  |
| 8686699741 |  |  |  |
| 7842339057 |  |  |  |
| 8807267284 |  |  |  |
| 7993744675 |  |  |  |
| 9951881482 |  |  |  |































| 21. Give suggestions to improve the overall teaching – learning experience in your institution.                                                                                             |
|---------------------------------------------------------------------------------------------------------------------------------------------------------------------------------------------|
| 65 responses                                                                                                                                                                                |
| Good                                                                                                                                                                                        |
| No