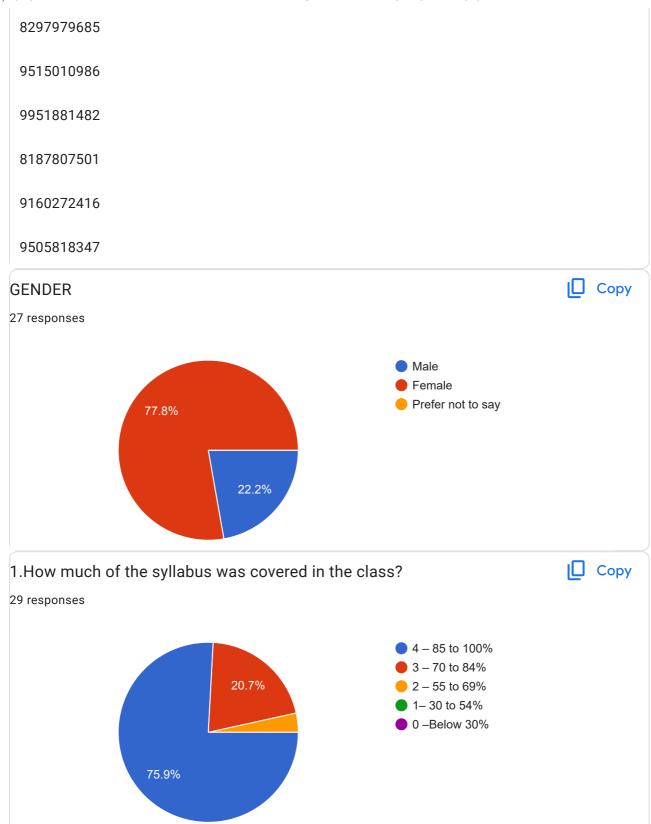

ohailahmed2001@gmail.com

Nandiniasam6068@gmail.com

Greeshmadesam3@gmail.com

m.a.wasey460@gmail.com

snehikalally@gmail.com



vishnuy72@gmail.com

bogamanasa543@gmail.com

parmishettyharshini2001@gmail.com

Palanchaharipriya@gmail.com

sheelamsumathi1997@gmail.com

mamathanaacharam@gmail.com



| CONTACT NO.  |  |
|--------------|--|
| 27 responses |  |
| 9494725610   |  |
| 6304271705   |  |
| 6302737254   |  |
| 9618228413   |  |
| 9542286231   |  |
| 8886902504   |  |
| 9182195482   |  |
| 8688938588   |  |
| 8247321259   |  |
| 6302316208   |  |
| 7659034484   |  |
| 9393899455   |  |
| 7032287657   |  |
| 7337535634   |  |
| 7995591543   |  |
| 9059120098   |  |
| 9490778159   |  |
| 7670906068   |  |
| 7386217750   |  |
| 9052062291   |  |
| 7386095211   |  |
|              |  |

































| 21. Give suggestions to improve the overall teaching – learning experience in your institution. |
|-------------------------------------------------------------------------------------------------|
| 29 responses                                                                                    |
| Good                                                                                            |
| Nothing                                                                                         |
| No                                                                                              |
| No suggestions needed                                                                           |
| Everything is good