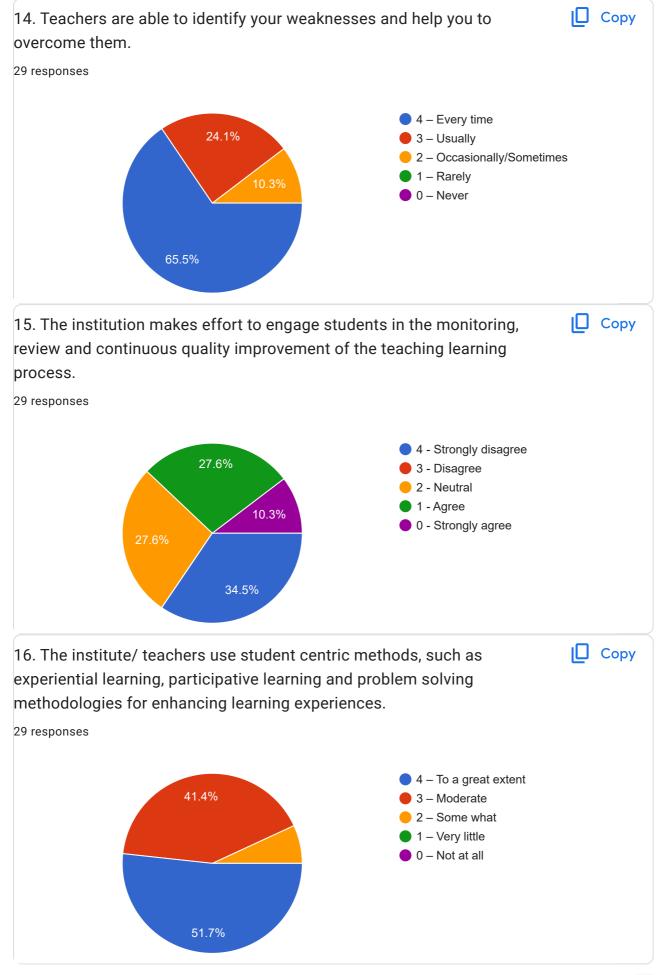

.com

Nandiniasam6068@gmail.com

Greeshmadesam3@gmail.com

m.a.wasey460@gmail.com

snehikalally@gmail.com



vishnuy72@gmail.com

bogamanasa543@gmail.com

parmishettyharshini2001@gmail.com

Palanchaharipriya@gmail.com

sheelamsumathi1997@gmail.com

mamathanaacharam@gmail.com



| CONTACT NO.  |  |
|--------------|--|
| 27 responses |  |
| 9494725610   |  |
| 6304271705   |  |
| 6302737254   |  |
| 9618228413   |  |
| 9542286231   |  |
| 8886902504   |  |
| 9182195482   |  |
| 8688938588   |  |
| 8247321259   |  |
| 6302316208   |  |
| 7659034484   |  |
| 9393899455   |  |
| 7032287657   |  |
| 7337535634   |  |
| 7995591543   |  |
| 9059120098   |  |
| 9490778159   |  |
| 7670906068   |  |
| 7386217750   |  |
| 9052062291   |  |
| 7386095211   |  |
|              |  |

































| 21. Give suggestions to improve the overall teaching – learning experience in your institution. |
|-------------------------------------------------------------------------------------------------|
| 29 responses                                                                                    |
| Good                                                                                            |
| Nothing                                                                                         |
| No                                                                                              |
| No suggestions needed                                                                           |
| Everything is good