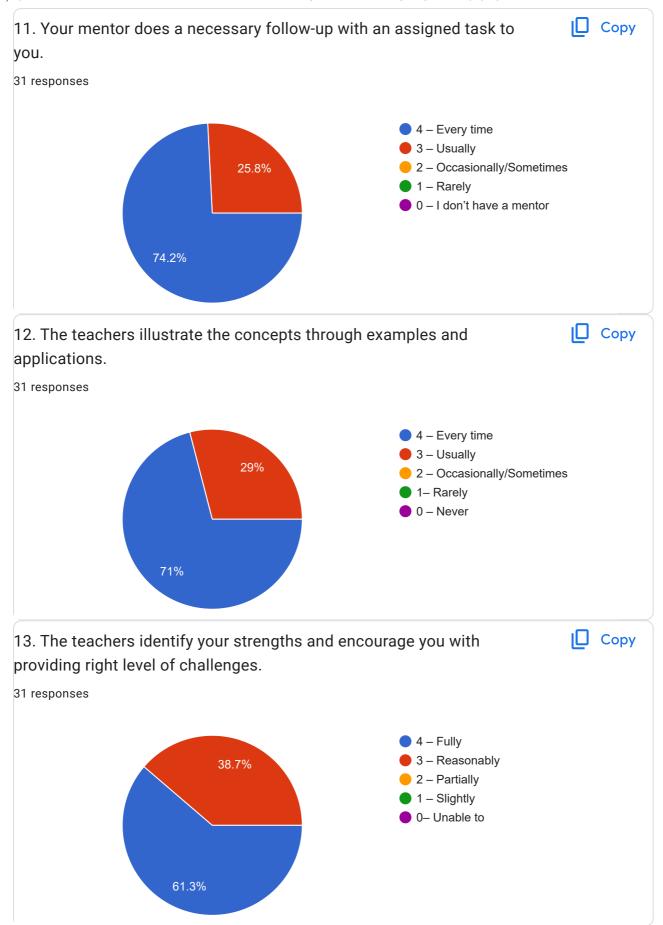

Excellent

Well trained staff.

Try to provide practical knowledge on the topics

This content is neither created nor endorsed by Google. Report Abuse - Terms of Service - Privacy Policy

Google Forms

## STUDENTS FEEDBACK FOR A.Y. 2019-20

31 responses

**Publish analytics** 

| NAME OF THE STUDENT     |   |
|-------------------------|---|
| 31 responses            |   |
| Sobia khan              |   |
| Ayesha fatima           |   |
| Kolipaka Saynikanjani   |   |
| R ARJUN SINGH           |   |
| Neha Rafeeq             |   |
| Ponemoni Divyani        |   |
| Taduka Taruni           |   |
| V baby Sheetal          |   |
| Devakoti Nikitha        |   |
| Vinayaka Shukla Bhavani |   |
| ARSHIYA JAHAN           |   |
| Mohammed junaid javed   |   |
| Sahaja                  |   |
| Bandari Vamshipriya     |   |
| S .varsha reddy         |   |
| Bolli Preethi           |   |
| Sirisha Bonam           |   |
| Shaik Sohail Ahmed      |   |
| Battula sumanth         |   |
| GADDAM. SAI BHARATH     |   |
| Harika Devi Dommeti     | 0 |