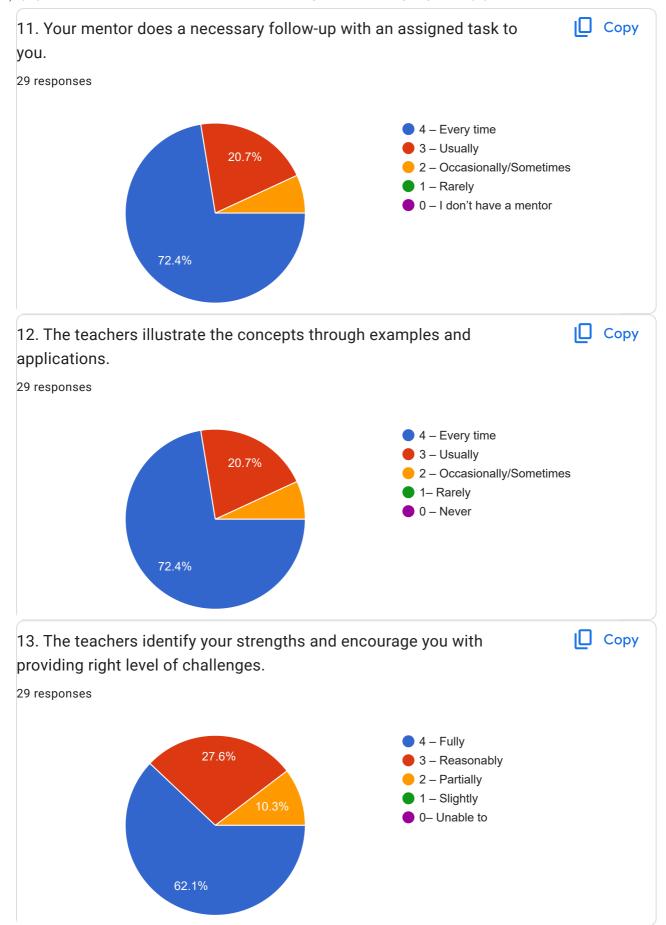

mail.com

Nandiniasam6068@gmail.com

Greeshmadesam3@gmail.com

m.a.wasey460@gmail.com

snehikalally@gmail.com



vishnuy72@gmail.com

bogamanasa543@gmail.com

parmishettyharshini2001@gmail.com

Palanchaharipriya@gmail.com

sheelamsumathi1997@gmail.com

mamathanaacharam@gmail.com



| CONTACT NO.  |  |
|--------------|--|
| 27 responses |  |
| 9494725610   |  |
| 6304271705   |  |
| 6302737254   |  |
| 9618228413   |  |
| 9542286231   |  |
| 8886902504   |  |
| 9182195482   |  |
| 8688938588   |  |
| 8247321259   |  |
| 6302316208   |  |
| 7659034484   |  |
| 9393899455   |  |
| 7032287657   |  |
| 7337535634   |  |
| 7995591543   |  |
| 9059120098   |  |
| 9490778159   |  |
| 7670906068   |  |
| 7386217750   |  |
| 9052062291   |  |
| 7386095211   |  |
|              |  |

































| 21. Give suggestions to improve the overall teaching – learning experience in your institution. |
|-------------------------------------------------------------------------------------------------|
| 29 responses                                                                                    |
| Good                                                                                            |
| Nothing                                                                                         |
| No                                                                                              |
| No suggestions needed                                                                           |
| Everything is good