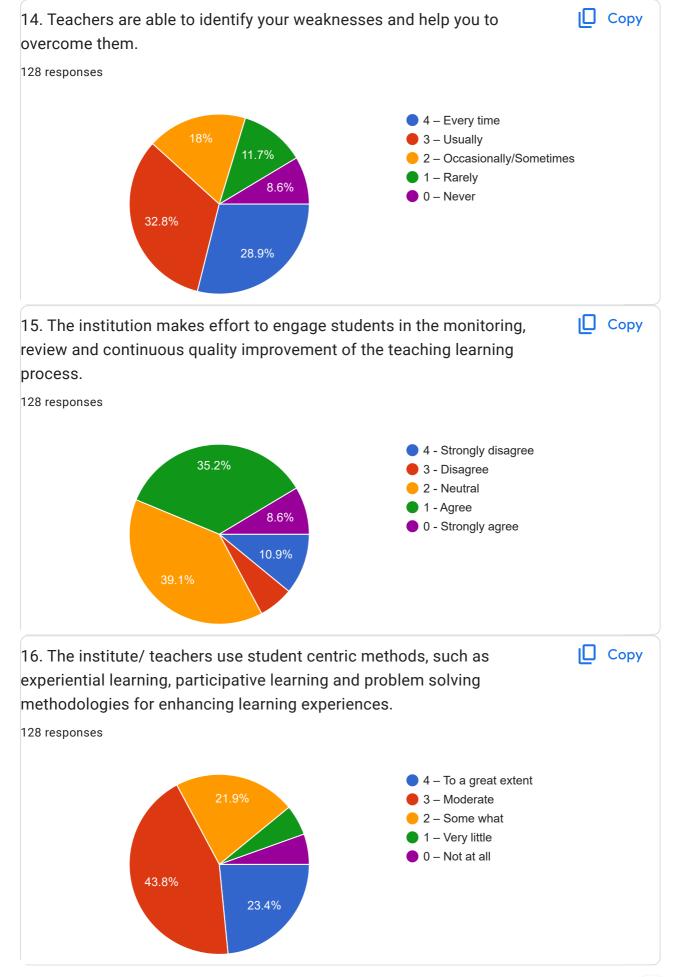

| 21. Give suggestions to improve the overall teaching – learning experience in your institution.                 |
|-----------------------------------------------------------------------------------------------------------------|
| 32 responses                                                                                                    |
| Nothing                                                                                                         |
| Good                                                                                                            |
| Need to learn prctl skills                                                                                      |
| Everthing is good                                                                                               |
| No suggestions needed                                                                                           |
| -                                                                                                               |
| Everything is good and the institution can improve in more practical way of teaching if possible to some extent |
| Please try to teach students some practical and technical skills.                                               |
| Already good                                                                                                    |
|                                                                                                                 |
| Providing more advanced and updated study materials and implementing interactive teaching methods               |
| No                                                                                                              |
| Nil                                                                                                             |
| NA                                                                                                              |
| NA                                                                                                              |
| Everything is up to the best.                                                                                   |
| Improve notes, increase books in library.                                                                       |
|                                                                                                                 |
| N/A                                                                                                             |
| Nothing                                                                                                         |

More classes of learnings through ICT tools for better understanding and conceptual learnings.

Just try to give suggestions about future to the students

Quality time for learning

More visual presentations and daily life examples will help students understand in a better way.

More activities and events may improve the overall experience of the college.

More exposure to practical experience

Encourage interactive learning.
Provide regular feedback.
Utilize technology effectively.
Foster a supportive environment.
Promote lifelong learning.

Excellent

Well trained staff.

Try to provide practical knowledge on the topics

This content is neither created nor endorsed by Google. Report Abuse - Terms of Service - Privacy Policy

Google Forms