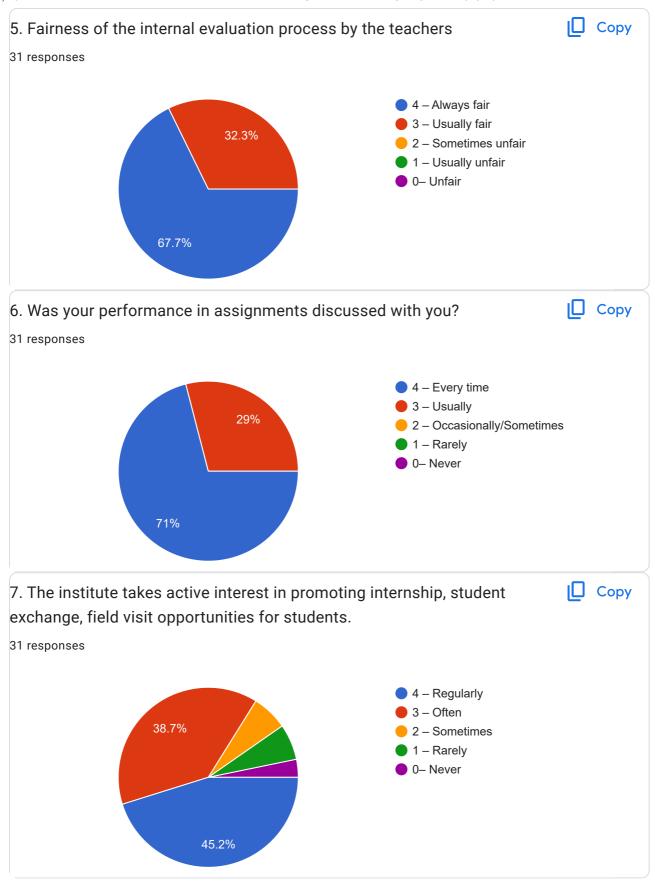

More classes of learnings through ICT tools for better understanding and conceptual learnings.

Just try to give suggestions about future to the students

Quality time for learning

More visual presentations and daily life examples will help students understand in a better way.