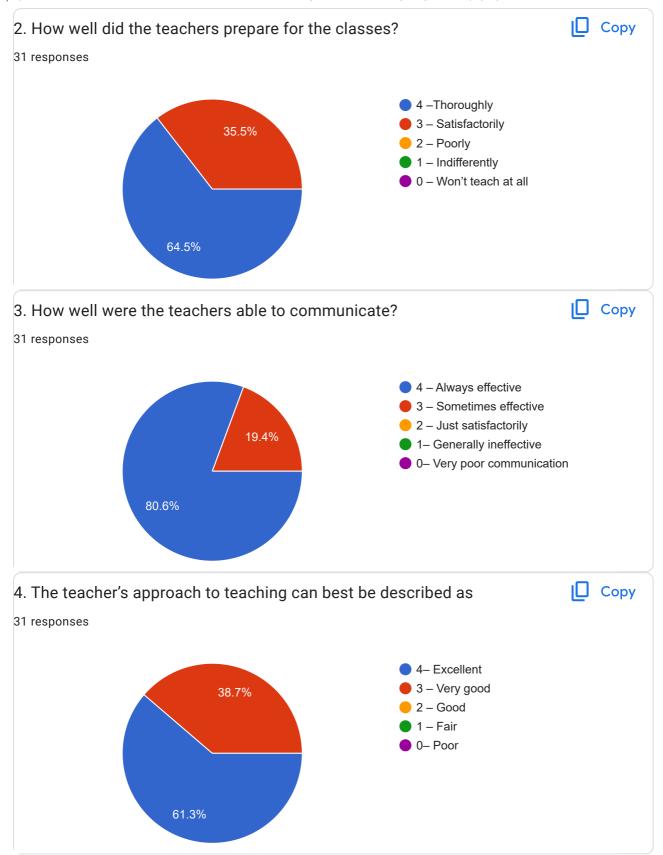

| 21. Give suggestions to improve the overall teaching – learning experience in your institution.                 |
|-----------------------------------------------------------------------------------------------------------------|
| 32 responses                                                                                                    |
| Nothing                                                                                                         |
| Good                                                                                                            |
| Need to learn prctl skills                                                                                      |
| Everthing is good                                                                                               |
| No suggestions needed                                                                                           |
| -                                                                                                               |
| Everything is good and the institution can improve in more practical way of teaching if possible to some extent |
| Please try to teach students some practical and technical skills.                                               |
| Already good                                                                                                    |
|                                                                                                                 |
| Providing more advanced and updated study materials and implementing interactive teaching methods               |
| No                                                                                                              |
| Nil                                                                                                             |
| NA                                                                                                              |
| NA                                                                                                              |
| Everything is up to the best.                                                                                   |
| Improve notes, increase books in library.                                                                       |
|                                                                                                                 |
| N/A                                                                                                             |
| Nothing                                                                                                         |