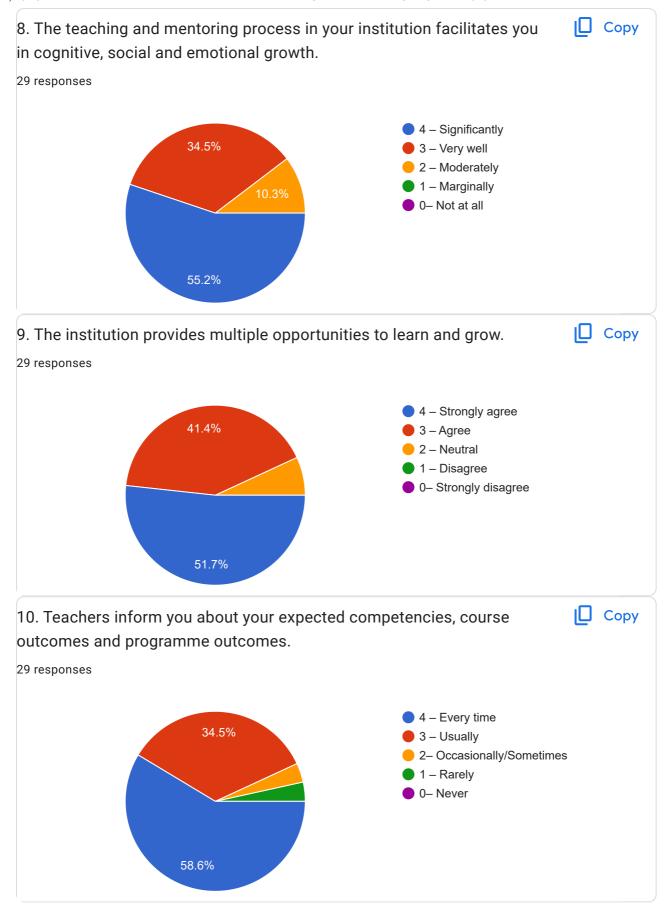

01@gmail.com

Nandiniasam6068@gmail.com

Greeshmadesam3@gmail.com

m.a.wasey460@gmail.com

snehikalally@gmail.com



vishnuy72@gmail.com

bogamanasa543@gmail.com

parmishettyharshini2001@gmail.com

Palanchaharipriya@gmail.com

sheelamsumathi1997@gmail.com

mamathanaacharam@gmail.com



| CONTACT NO.  |  |
|--------------|--|
| 27 responses |  |
| 9494725610   |  |
| 6304271705   |  |
| 6302737254   |  |
| 9618228413   |  |
| 9542286231   |  |
| 8886902504   |  |
| 9182195482   |  |
| 8688938588   |  |
| 8247321259   |  |
| 6302316208   |  |
| 7659034484   |  |
| 9393899455   |  |
| 7032287657   |  |
| 7337535634   |  |
| 7995591543   |  |
| 9059120098   |  |
| 9490778159   |  |
| 7670906068   |  |
| 7386217750   |  |
| 9052062291   |  |
| 7386095211   |  |
|              |  |

































| 21. Give suggestions to improve the overall teaching – learning experience in your institution. |
|-------------------------------------------------------------------------------------------------|
| 29 responses                                                                                    |
| Good                                                                                            |
| Nothing                                                                                         |
| No                                                                                              |
| No suggestions needed                                                                           |
| Everything is good