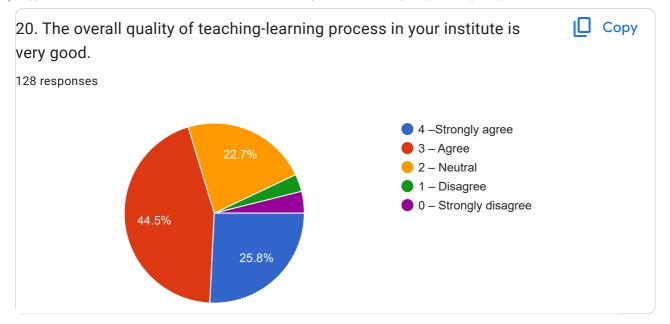

| 21. Give suggestions to improve the overall teaching – learning experience in your institution. |
|-------------------------------------------------------------------------------------------------|
| 29 responses                                                                                    |
| Good                                                                                            |
| Nothing                                                                                         |
| No                                                                                              |
| No suggestions needed                                                                           |
| Everything is good                                                                              |
| Nil                                                                                             |
| Good experience                                                                                 |
| No suggestions.                                                                                 |
| Already the measures taken by the institutions are satisfactory and helpful for learning .      |
| -                                                                                               |
| Overall good                                                                                    |
| It's satisfactory                                                                               |
| Very good                                                                                       |
| NA                                                                                              |
| Satisfied                                                                                       |
| NA                                                                                              |
| Improvement in teaching                                                                         |
|                                                                                                 |
| Should be able to teach strategies in addition to the content                                   |
| Should promote interactive example learning                                                     |
| Educate students about career opportunities                                                     |

| Encouraging active learning |  |
|-----------------------------|--|
| Teaching should improve     |  |
| Nothing                     |  |

This content is neither created nor endorsed by Google. Report Abuse - Terms of Service - Privacy Policy