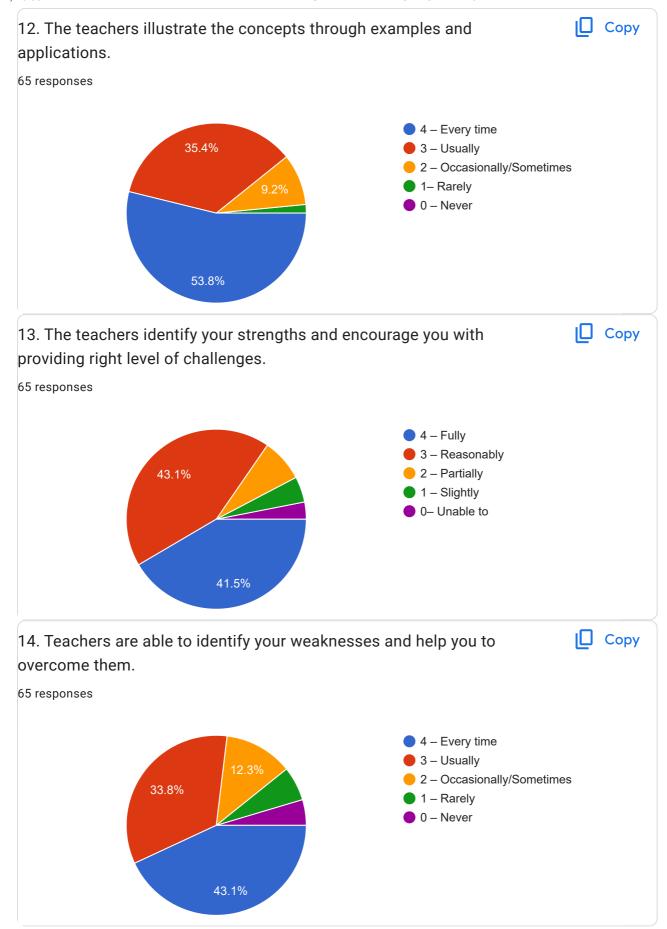

77307238   |  |
| 9542286231   |  |
| 9502894185   |  |
| 9959058826   |  |
| 9182195482   |  |
| 9542982316   |  |
| 9849226884   |  |
| 9573696034   |  |
| 7780394407   |  |
| 8688938588   |  |
| 7893303591   |  |
| 7842419474   |  |
| 8247321259   |  |
| 7386271096   |  |
| 6300984527   |  |





| 8897156214 |  |  |  |
|------------|--|--|--|
| 7416637384 |  |  |  |
| 7997201611 |  |  |  |
| 8125704358 |  |  |  |
| 7416716403 |  |  |  |
| 9948311659 |  |  |  |
| 9182048935 |  |  |  |
| 7386095211 |  |  |  |
| 955318761  |  |  |  |
| 9391595409 |  |  |  |
| 7702824613 |  |  |  |
| 9121302632 |  |  |  |
| 9398211372 |  |  |  |
| 6304181584 |  |  |  |
| 8686699741 |  |  |  |
| 7842339057 |  |  |  |
| 8807267284 |  |  |  |
| 7993744675 |  |  |  |
| 9951881482 |  |  |  |































| 21. Give suggestions to improve the overall teaching – learning experience in your institution.                                                                                             |
|---------------------------------------------------------------------------------------------------------------------------------------------------------------------------------------------|
| 65 responses                                                                                                                                                                                |
| Good                                                                                                                                                                                        |
| Nothing