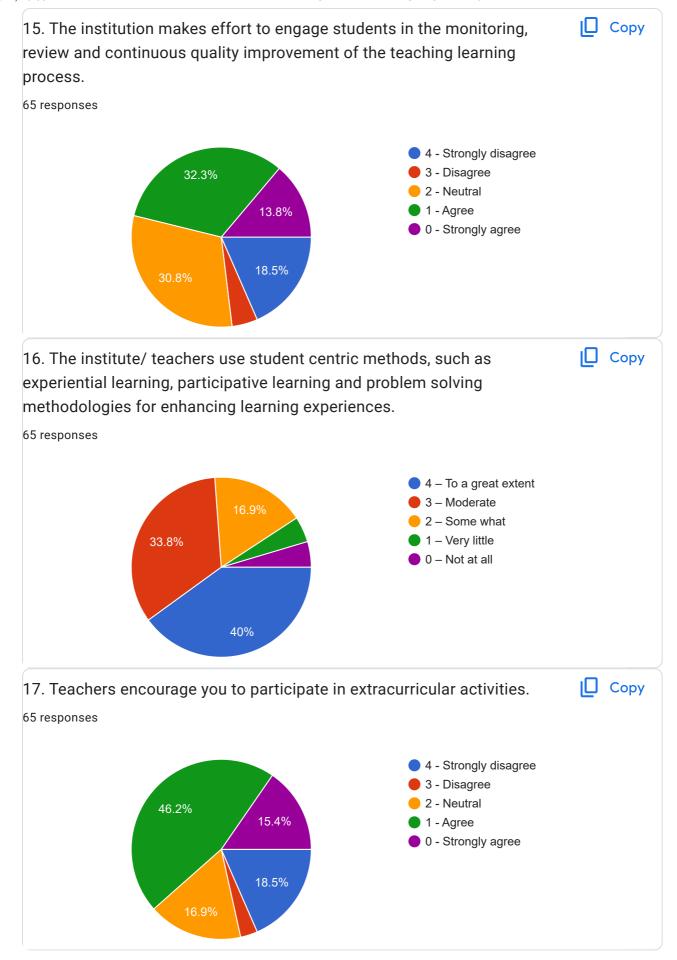

7238   |  |
| 9542286231   |  |
| 9502894185   |  |
| 9959058826   |  |
| 9182195482   |  |
| 9542982316   |  |
| 9849226884   |  |
| 9573696034   |  |
| 7780394407   |  |
| 8688938588   |  |
| 7893303591   |  |
| 7842419474   |  |
| 8247321259   |  |
| 7386271096   |  |
| 6300984527   |  |





| 8897156214 |  |  |  |
|------------|--|--|--|
| 7416637384 |  |  |  |
| 7997201611 |  |  |  |
| 8125704358 |  |  |  |
| 7416716403 |  |  |  |
| 9948311659 |  |  |  |
| 9182048935 |  |  |  |
| 7386095211 |  |  |  |
| 955318761  |  |  |  |
| 9391595409 |  |  |  |
| 7702824613 |  |  |  |
| 9121302632 |  |  |  |
| 9398211372 |  |  |  |
| 6304181584 |  |  |  |
| 8686699741 |  |  |  |
| 7842339057 |  |  |  |
| 8807267284 |  |  |  |
| 7993744675 |  |  |  |
| 9951881482 |  |  |  |































| 21. Give suggestions to improve the overall teaching – learning experience in your institution.                                                                                             |
|---------------------------------------------------------------------------------------------------------------------------------------------------------------------------------------------|
| 65 responses                                                                                                                                                                                |
| Good                                                                                                                                                                                        |
| Nothing