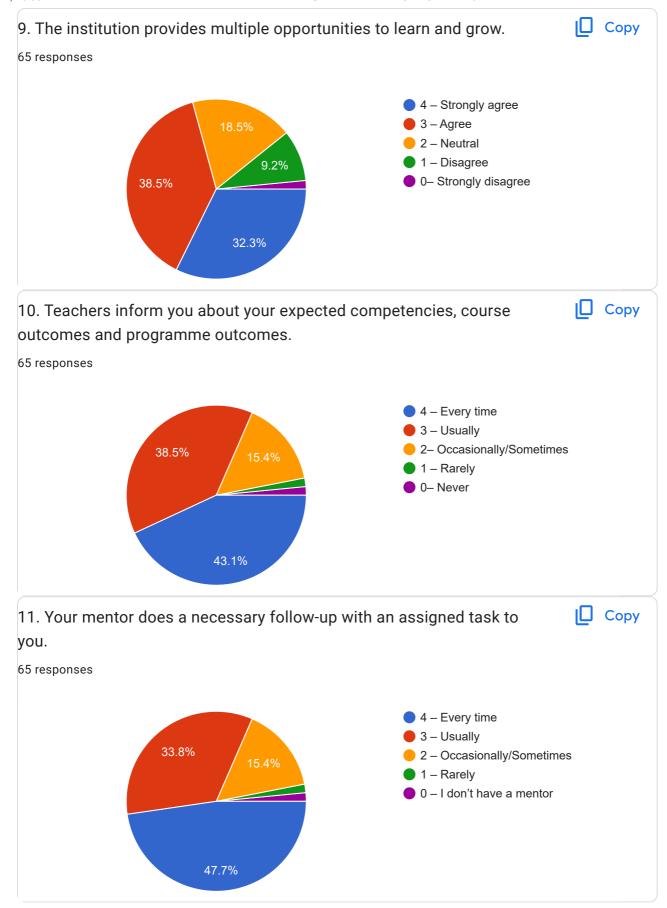

| 8977307238   |  |
| 9542286231   |  |
| 9502894185   |  |
| 9959058826   |  |
| 9182195482   |  |
| 9542982316   |  |
| 9849226884   |  |
| 9573696034   |  |
| 7780394407   |  |
| 8688938588   |  |
| 7893303591   |  |
| 7842419474   |  |
| 8247321259   |  |
| 7386271096   |  |
| 6300984527   |  |





| 8897156214 |  |  |  |
|------------|--|--|--|
| 7416637384 |  |  |  |
| 7997201611 |  |  |  |
| 8125704358 |  |  |  |
| 7416716403 |  |  |  |
| 9948311659 |  |  |  |
| 9182048935 |  |  |  |
| 7386095211 |  |  |  |
| 955318761  |  |  |  |
| 9391595409 |  |  |  |
| 7702824613 |  |  |  |
| 9121302632 |  |  |  |
| 9398211372 |  |  |  |
| 6304181584 |  |  |  |
| 8686699741 |  |  |  |
| 7842339057 |  |  |  |
| 8807267284 |  |  |  |
| 7993744675 |  |  |  |
| 9951881482 |  |  |  |































| 21. Give suggestions to improve the overall teaching – learning experience in your institution.                                                                                             |
|---------------------------------------------------------------------------------------------------------------------------------------------------------------------------------------------|
| 65 responses                                                                                                                                                                                |
| Good                                                                                                                                                                                        |
| Nothing