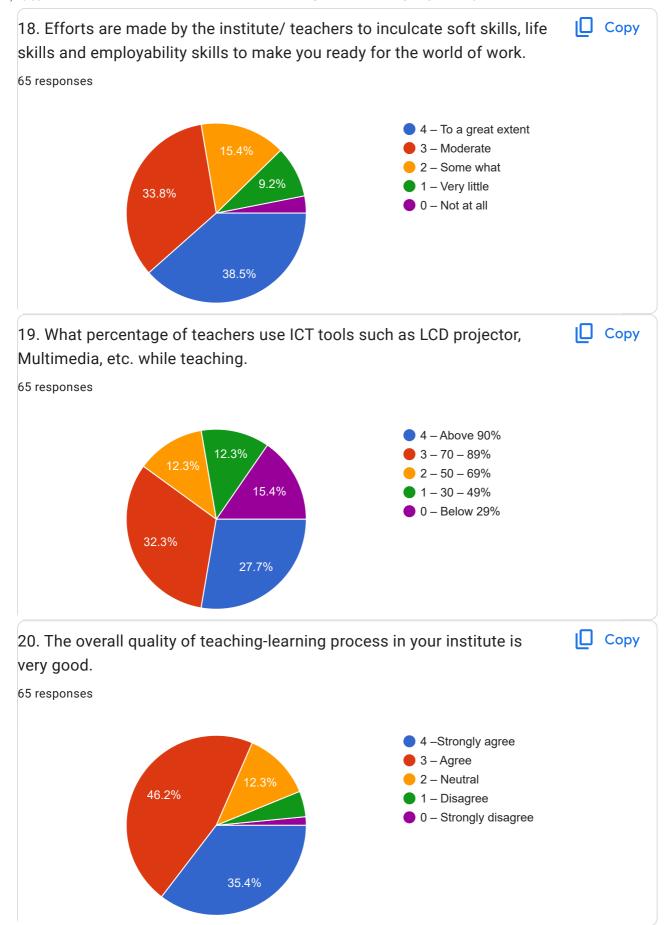

|  |
| 9542286231   |  |
| 9502894185   |  |
| 9959058826   |  |
| 9182195482   |  |
| 9542982316   |  |
| 9849226884   |  |
| 9573696034   |  |
| 7780394407   |  |
| 8688938588   |  |
| 7893303591   |  |
| 7842419474   |  |
| 8247321259   |  |
| 7386271096   |  |
| 6300984527   |  |





| 8897156214 |  |  |  |
|------------|--|--|--|
| 7416637384 |  |  |  |
| 7997201611 |  |  |  |
| 8125704358 |  |  |  |
| 7416716403 |  |  |  |
| 9948311659 |  |  |  |
| 9182048935 |  |  |  |
| 7386095211 |  |  |  |
| 955318761  |  |  |  |
| 9391595409 |  |  |  |
| 7702824613 |  |  |  |
| 9121302632 |  |  |  |
| 9398211372 |  |  |  |
| 6304181584 |  |  |  |
| 8686699741 |  |  |  |
| 7842339057 |  |  |  |
| 8807267284 |  |  |  |
| 7993744675 |  |  |  |
| 9951881482 |  |  |  |































| 21. Give suggestions to improve the overall teaching – learning experience in your institution.                                                                                             |
|---------------------------------------------------------------------------------------------------------------------------------------------------------------------------------------------|
| 65 responses                                                                                                                                                                                |
| Good                                                                                                                                                                                        |
| Nothing