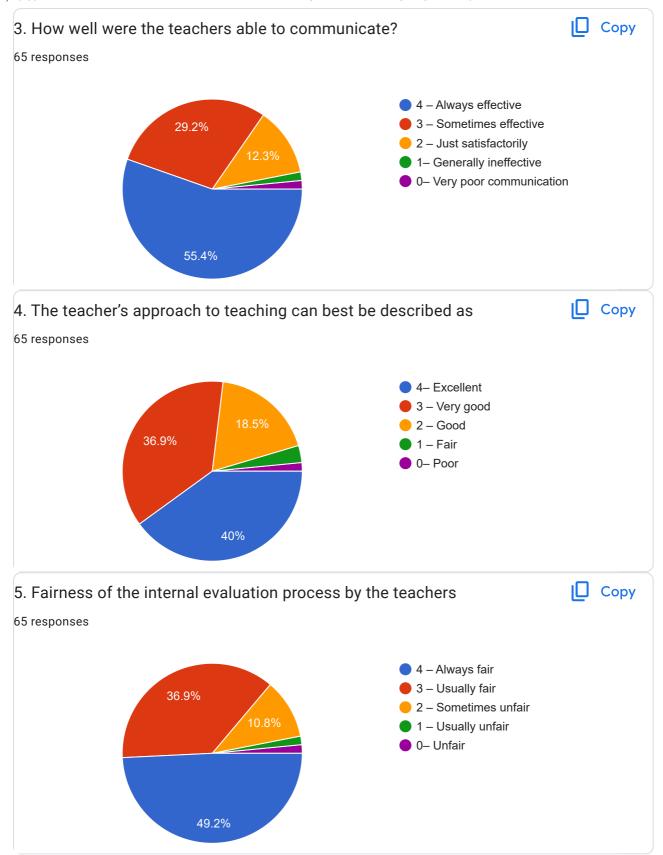

|  |
| 8977307238   |  |
| 9542286231   |  |
| 9502894185   |  |
| 9959058826   |  |
| 9182195482   |  |
| 9542982316   |  |
| 9849226884   |  |
| 9573696034   |  |
| 7780394407   |  |
| 8688938588   |  |
| 7893303591   |  |
| 7842419474   |  |
| 8247321259   |  |
| 7386271096   |  |
| 6300984527   |  |





| 8897156214 |  |  |  |
|------------|--|--|--|
| 7416637384 |  |  |  |
| 7997201611 |  |  |  |
| 8125704358 |  |  |  |
| 7416716403 |  |  |  |
| 9948311659 |  |  |  |
| 9182048935 |  |  |  |
| 7386095211 |  |  |  |
| 955318761  |  |  |  |
| 9391595409 |  |  |  |
| 7702824613 |  |  |  |
| 9121302632 |  |  |  |
| 9398211372 |  |  |  |
| 6304181584 |  |  |  |
| 8686699741 |  |  |  |
| 7842339057 |  |  |  |
| 8807267284 |  |  |  |
| 7993744675 |  |  |  |
| 9951881482 |  |  |  |































| 21. Give suggestions to improve the overall teaching – learning experience in your institution.                                                                                             |
|---------------------------------------------------------------------------------------------------------------------------------------------------------------------------------------------|
| 65 responses                                                                                                                                                                                |
| Good                                                                                                                                                                                        |
| Nothin