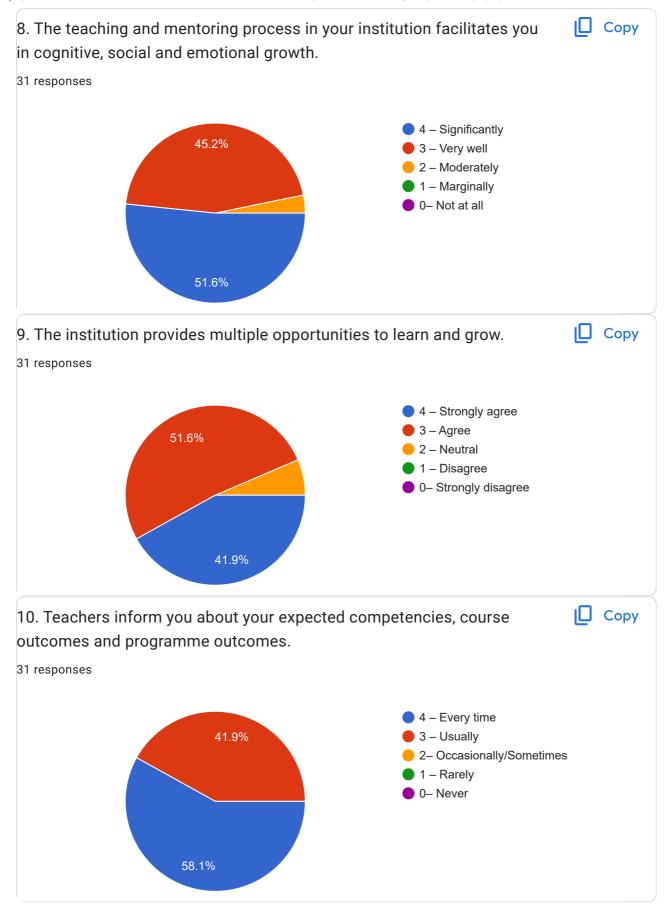

More activities and events may improve the overall experience of the college.

More exposure to practical experience

Encourage interactive learning.
Provide regular feedback.
Utilize technology effectively.
Foster a supportive environment.
Promote lifelong learning.