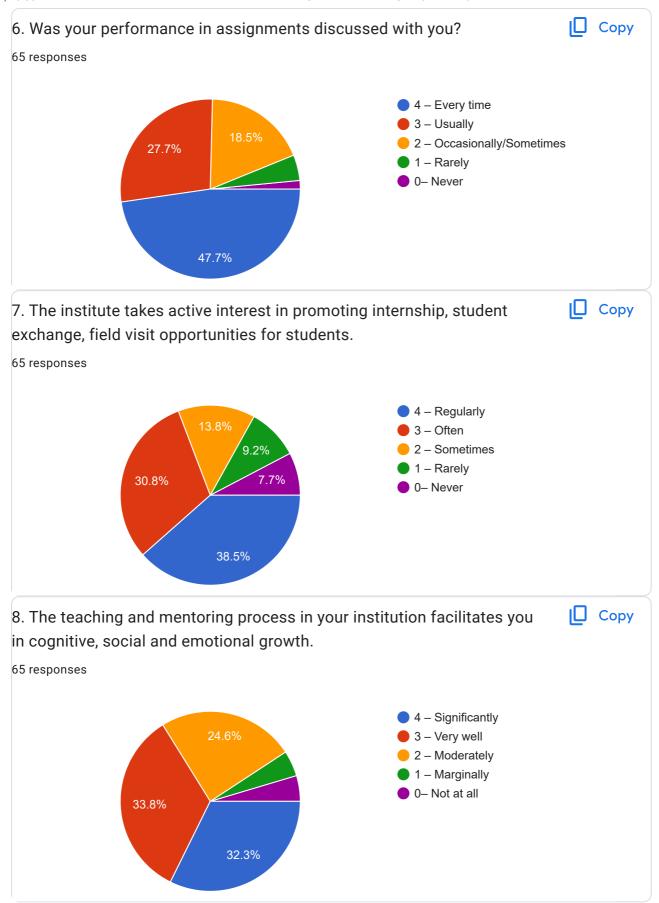

|
| 8977307238   |  |
| 9542286231   |  |
| 9502894185   |  |
| 9959058826   |  |
| 9182195482   |  |
| 9542982316   |  |
| 9849226884   |  |
| 9573696034   |  |
| 7780394407   |  |
| 8688938588   |  |
| 7893303591   |  |
| 7842419474   |  |
| 8247321259   |  |
| 7386271096   |  |
| 6300984527   |  |





| 8897156214 |  |  |  |
|------------|--|--|--|
| 7416637384 |  |  |  |
| 7997201611 |  |  |  |
| 8125704358 |  |  |  |
| 7416716403 |  |  |  |
| 9948311659 |  |  |  |
| 9182048935 |  |  |  |
| 7386095211 |  |  |  |
| 955318761  |  |  |  |
| 9391595409 |  |  |  |
| 7702824613 |  |  |  |
| 9121302632 |  |  |  |
| 9398211372 |  |  |  |
| 6304181584 |  |  |  |
| 8686699741 |  |  |  |
| 7842339057 |  |  |  |
| 8807267284 |  |  |  |
| 7993744675 |  |  |  |
| 9951881482 |  |  |  |































| 21. Give suggestions to improve the overall teaching – learning experience in your institution.                                                                                             |
|---------------------------------------------------------------------------------------------------------------------------------------------------------------------------------------------|
| 65 responses                                                                                                                                                                                |
| Good                                                                                                                                                                                        |
| Nothing