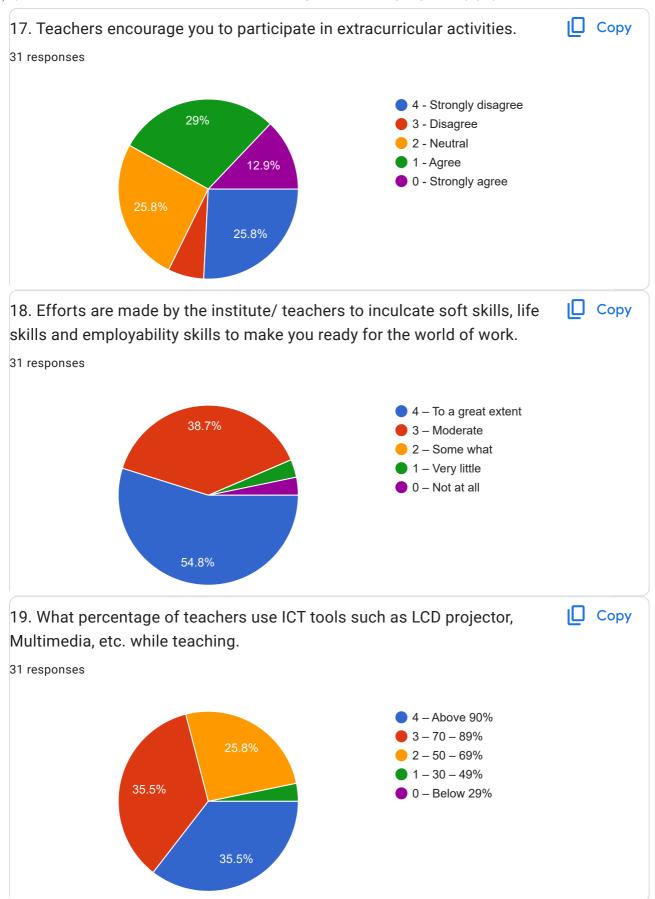

|  |  |  |
| 6304271705               |  |  |  |
| 9391109432               |  |  |  |
| 6302737254               |  |  |  |
| 6281784771               |  |  |  |
| 9542286231               |  |  |  |
| 7569280747               |  |  |  |
| 9182195482               |  |  |  |
| 8688938588               |  |  |  |
| 8247321259               |  |  |  |
| 6302316208               |  |  |  |
| 7702304260               |  |  |  |
| 7396360013               |  |  |  |
| 7337535634               |  |  |  |
| 7995591543               |  |  |  |
| 9490778159               |  |  |  |
| 9908508344               |  |  |  |
| 9642173929               |  |  |  |
| 7386095211               |  |  |  |
| 9603842364               |  |  |  |
|                          |  |  |  |



































| 21. Give suggestions to improve the overall teaching – learning experience in your institution. |
|-------------------------------------------------------------------------------------------------|
| 31 responses                                                                                    |
| Good                                                                                            |
| Nothing                                                                                         |
| NA                                                                                              |
| Nothing                                                                                         |
| No suggestions needed