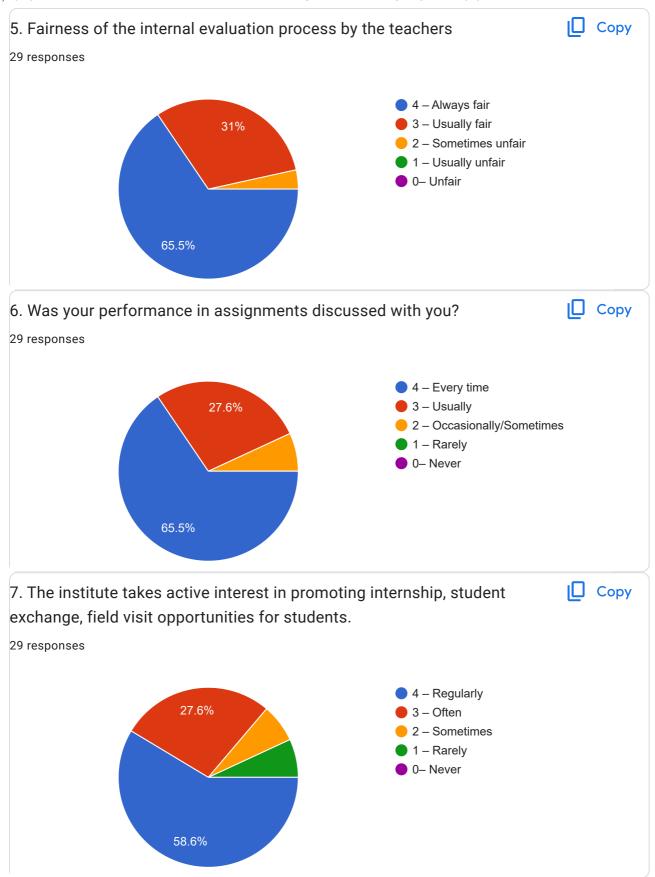

ed2001@gmail.com

Nandiniasam6068@gmail.com

Greeshmadesam3@gmail.com

m.a.wasey460@gmail.com

snehikalally@gmail.com



vishnuy72@gmail.com

bogamanasa543@gmail.com

parmishettyharshini2001@gmail.com

Palanchaharipriya@gmail.com

sheelamsumathi1997@gmail.com

mamathanaacharam@gmail.com



| CONTACT NO.  |  |
|--------------|--|
| 27 responses |  |
| 9494725610   |  |
| 6304271705   |  |
| 6302737254   |  |
| 9618228413   |  |
| 9542286231   |  |
| 8886902504   |  |
| 9182195482   |  |
| 8688938588   |  |
| 8247321259   |  |
| 6302316208   |  |
| 7659034484   |  |
| 9393899455   |  |
| 7032287657   |  |
| 7337535634   |  |
| 7995591543   |  |
| 9059120098   |  |
| 9490778159   |  |
| 7670906068   |  |
| 7386217750   |  |
| 9052062291   |  |
| 7386095211   |  |
|              |  |

































| 21. Give suggestions to improve the overall teaching – learning experience in your institution. |
|-------------------------------------------------------------------------------------------------|
| 29 responses                                                                                    |
| Good                                                                                            |
| Nothing                                                                                         |
| No                                                                                              |
| No suggestions needed                                                                           |
| Everything is good