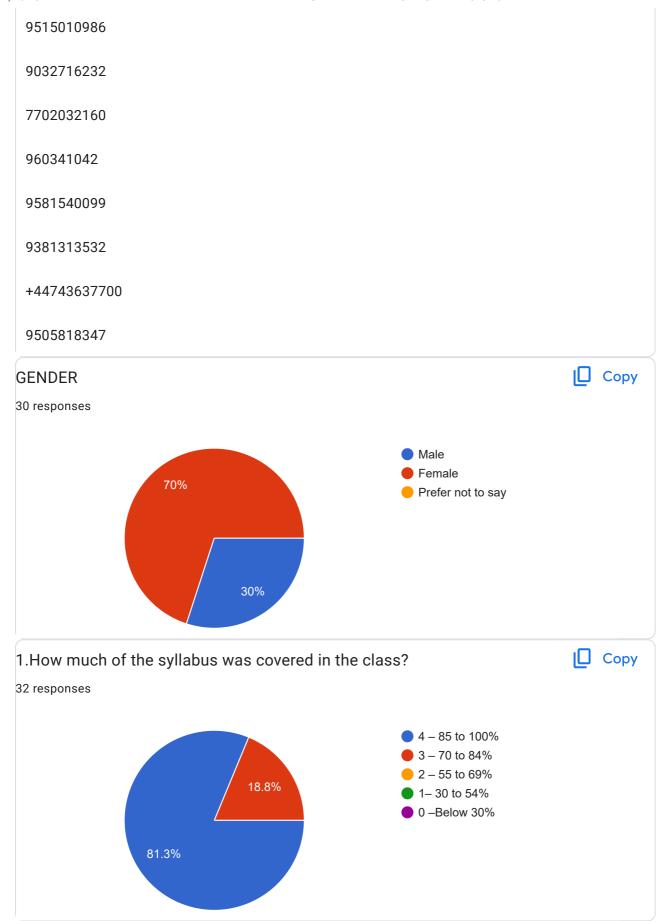

edupakabhavana@gmail.com



ruhikhan1199@gmail.com

bogamanasa543@gmail.com

voggushirisha@gmail.com

Sadiafatima414@gmail.com

syedawaisuddin9898@gmail.com

Mohdilyas0014@gmail.com

mariamkabeer11@gmail.com

navyasrichamanthi@gmail.com

Mounasree3105@gmail.com

mamathanaacharam@gmail.com



| CONTACT NO.   |  |
|---------------|--|
| 29 responses  |  |
| 9618228413    |  |
| 8341816666    |  |
| 9494725610    |  |
| 6302316208    |  |
| 6304271705    |  |
| 9391109432    |  |
| 7675911764    |  |
| 6302737254    |  |
| 7995150541    |  |
| +1 6476863509 |  |
| 9182195482    |  |
| 8688938588    |  |
| 9395380466    |  |
| 7995591543    |  |
| 9490778159    |  |
| 9662409440    |  |
| 9394788689    |  |
| 7702150609    |  |
| 7386095211    |  |
| 9440566540    |  |
| 9121329865    |  |



































| 21. Give suggestions to improve the overall teaching – learning experience in your institution.                 |
|-----------------------------------------------------------------------------------------------------------------|
| 32 responses                                                                                                    |
| Nothing                                                                                                         |
| Good                                                                                                            |
| Need to learn prctl skills                                                                                      |
| Everthing is good