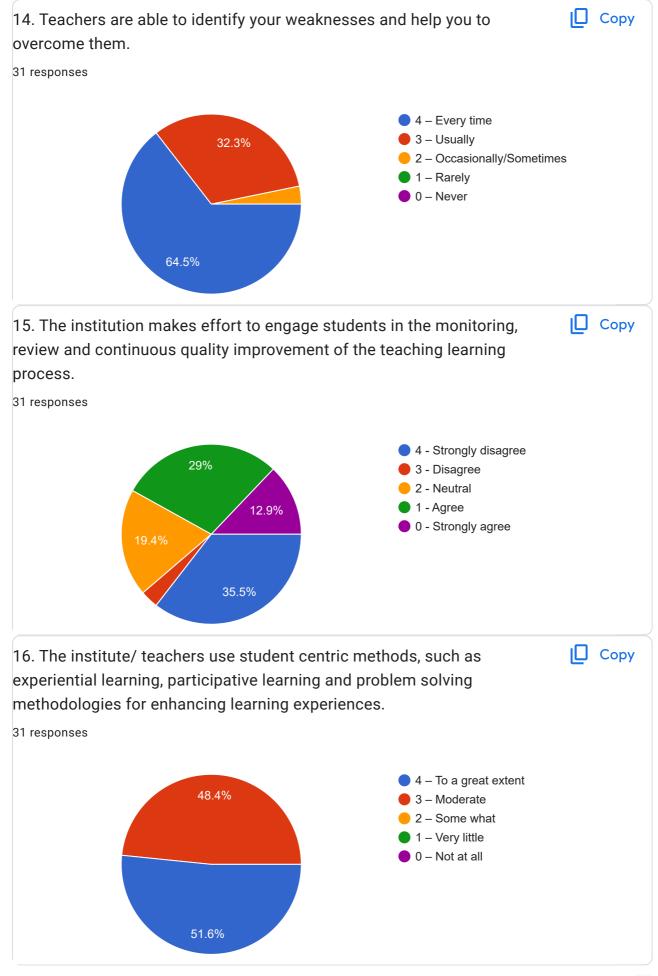

|  |  |  |
| 6304271705               |  |  |  |
| 9391109432               |  |  |  |
| 6302737254               |  |  |  |
| 6281784771               |  |  |  |
| 9542286231               |  |  |  |
| 7569280747               |  |  |  |
| 9182195482               |  |  |  |
| 8688938588               |  |  |  |
| 8247321259               |  |  |  |
| 6302316208               |  |  |  |
| 7702304260               |  |  |  |
| 7396360013               |  |  |  |
| 7337535634               |  |  |  |
| 7995591543               |  |  |  |
| 9490778159               |  |  |  |
| 9908508344               |  |  |  |
| 9642173929               |  |  |  |
| 7386095211               |  |  |  |
| 9603842364               |  |  |  |
|                          |  |  |  |



































| 21. Give suggestions to improve the overall teaching – learning experience in your institution. |
|-------------------------------------------------------------------------------------------------|
| 31 responses                                                                                    |
| Good                                                                                            |
| Nothing                                                                                         |
| NA                                                                                              |
| Nothing                                                                                         |
| No suggestions needed