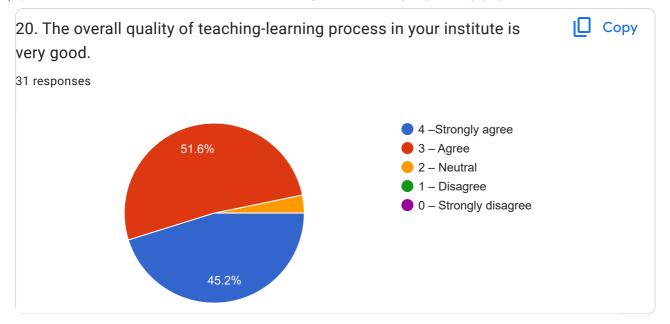

|  |  |
| 6304271705               |  |  |  |
| 9391109432               |  |  |  |
| 6302737254               |  |  |  |
| 6281784771               |  |  |  |
| 9542286231               |  |  |  |
| 7569280747               |  |  |  |
| 9182195482               |  |  |  |
| 8688938588               |  |  |  |
| 8247321259               |  |  |  |
| 6302316208               |  |  |  |
| 7702304260               |  |  |  |
| 7396360013               |  |  |  |
| 7337535634               |  |  |  |
| 7995591543               |  |  |  |
| 9490778159               |  |  |  |
| 9908508344               |  |  |  |
| 9642173929               |  |  |  |
| 7386095211               |  |  |  |
| 9603842364               |  |  |  |
|                          |  |  |  |



































| 21. Give suggestions to improve the overall teaching – learning experience in your institution. |
|-------------------------------------------------------------------------------------------------|
| 31 responses                                                                                    |
| Good                                                                                            |
| Nothing                                                                                         |
| NA                                                                                              |
| Nothing                                                                                         |
| No suggestions needed