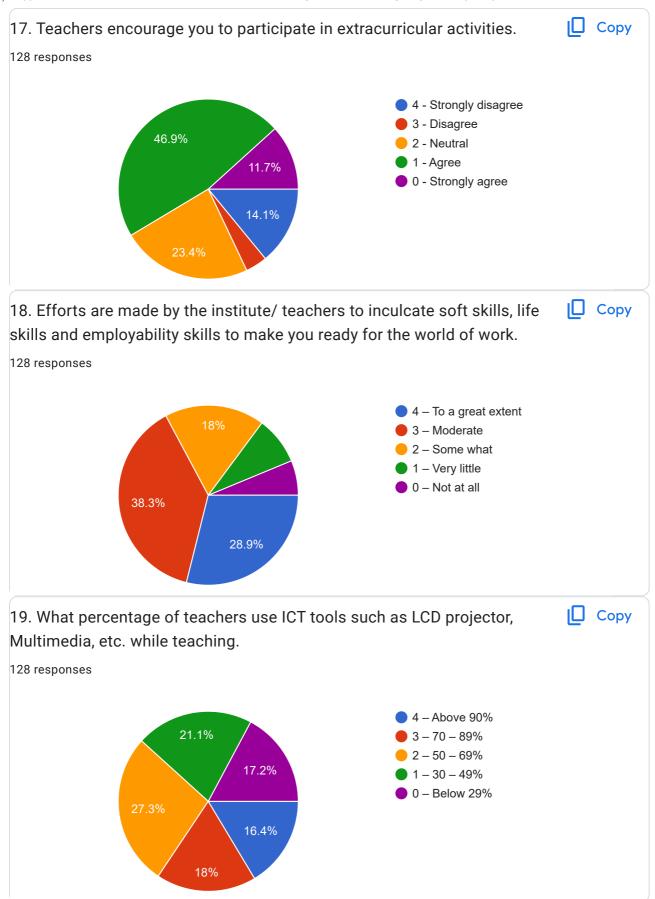

| 21. Give suggestions to improve the overall teaching – learning experience in your institution. |
|-------------------------------------------------------------------------------------------------|
| 31 responses                                                                                    |
| Good                                                                                            |
| Nothing                                                                                         |
| NA                                                                                              |
| Nothing                                                                                         |
| No suggestions needed                                                                           |
| Everything is Good                                                                              |
| Nill                                                                                            |
| Had a good learning experience                                                                  |
| It's already good                                                                               |
| No                                                                                              |
| It was excellent,no suggestions                                                                 |
| Better methods are already adopted by the institution                                           |
| -                                                                                               |
| Good                                                                                            |
| More lab work is needed                                                                         |
| Excellent                                                                                       |
| Better interaction with students                                                                |
| Career guidance from early years                                                                |
| Educate students about career opportunities                                                     |
| Good no comments                                                                                |
| It was an amazing learning experience because of our great faculty and their teaching skills    |

As a student I'm gained many things from the college evry one are friendly and as a teacher they were encouraging and motivating I'm glad to have this college in my life Special thanks to my facility and appreciate for there efforts.

Encouraging active learning

Nothing much

This content is neither created nor endorsed by Google. Report Abuse - Terms of Service - Privacy Policy

Google Forms