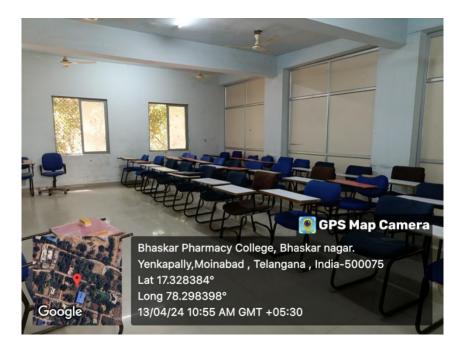

ICT CLASSROOMS 1 & 2

heiro

PRINCIPAL BHASKAR PHARMACY COLLEGE Bhaskar Nagar, Yenkapally (V), Moinabad (M), R.R. Dist. Hyderabad-500 075. T.S.