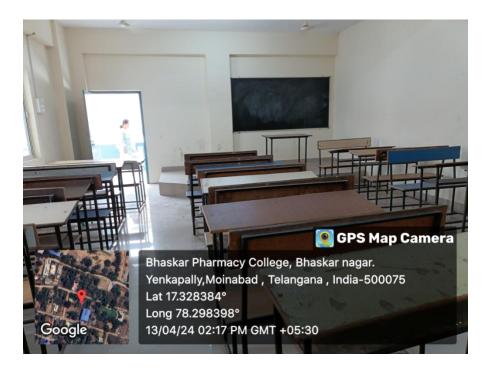

4.1.1 : The institution has infrastructure and facilities.

Teaching and learning facilities: Classrooms, Laboratories, Computinng systems.

ICT facilities: Smart classrooms, LMS...

Sports & cultural facilities: Play ground ,Yoga centre, Gymnasium, Auditorium...

**SMART CLASSROOM 1** 

here

PRINCIPAL BHASKAR PHARMACY COLLEGE Bhaskar Nagar, Yenkapally (V), Moinabad (M), R.R. Dist. Hyderabad-500 075. T.S.

SMART CLASSROOM 2

**SMART CLASSROOM 3** 

reced

PRINCIPAL BHASKAR PHARMACY COLLEGE Bhaskar Nagar, Yenkapally (V), Moinabad (M), R.R. Dist. Hyderabad-500 075. T.S.

ICT CLASSROOMS 1 & 2

heiro

PRINCIPAL BHASKAR PHARMACY COLLEGE Bhaskar Nagar, Yenkapally (V), Moinabad (M), R.R. Dist. Hyderabad-500 075. T.S.