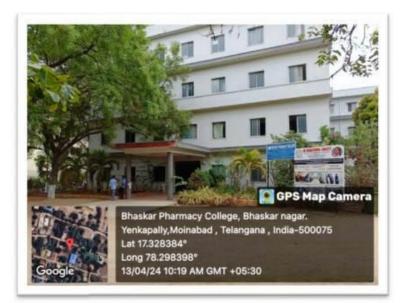

# COLLEGE BUILDING

heiro

PRINCIPAL BHASKAR PHARMACY COLLEGE Bhaskar Nagar, Yenkapally (V), Moinabad (M), R.R. Dist. Hyderabad-500 075. T.S.

**COLLEGE BLUEPRINT** 

heiro

PRINCIPAL BHASKAR PHARMACY COLLEGE Bhaskar Nagar, Yenkapally (V), Moinabad (M), R.R. Dist. Hyderabad-500 075. T.S.