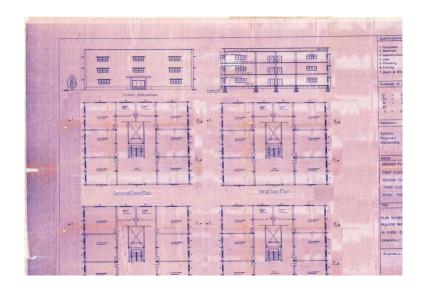

# COLLEGE BUILDING

heiro

PRINCIPAL BHASKAR PHARMACY COLLEGE Bhaskar Nagar, Yenkapally (V), Moinabad (M), R.R. Dist. Hyderabad-500 075. T.S.

**COLLEGE BLUEPRINT** 

heiro

PRINCIPAL BHASKAR PHARMACY COLLEGE Bhaskar Nagar, Yenkapally (V), Moinabad (M), R.R. Dist. Hyderabad-500 075. T.S.