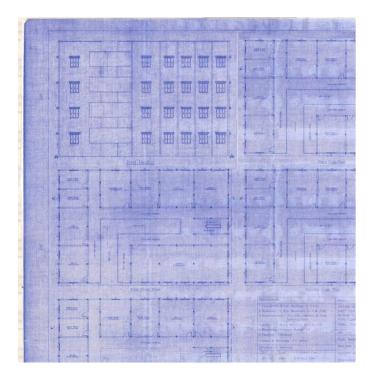

# COLLEGE BUILDING

heiro

PRINCIPAL BHASKAR PHARMACY COLLEGE Bhaskar Nagar, Yenkapally (V), Moinabad (M), R.R. Dist. Hyderabad-500 075. T.S.

**COLLEGE BLUEPRINT** 

heiro

PRINCIPAL BHASKAR PHARMACY COLLEGE Bhaskar Nagar, Yenkapally (V), Moinabad (M), R.R. Dist. Hyderabad-500 075. T.S.