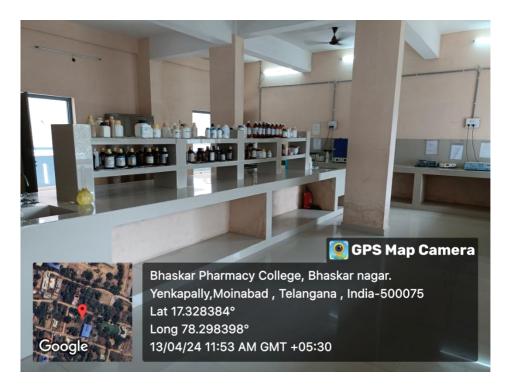

#### PHARMACOGNOSY LAB

PHARMACOLOGY LAB

pice

PRINCIPAL BHASKAR PHARMACY COLLEGE Bhaskar Nagar, Yenkapally (V), Moinabad (M), R.R. Dist. Hyderabad-500 075. T.S.