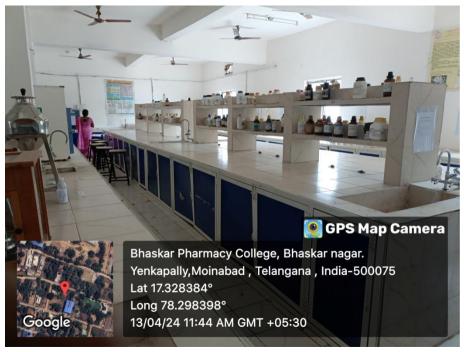

#### PHARMACOGNOSY LAB

PHARMACOLOGY LAB

pice

PRINCIPAL BHASKAR PHARMACY COLLEGE Bhaskar Nagar, Yenkapally (V), Moinabad (M), R.R. Dist. Hyderabad-500 075. T.S.

# PHARMACEUTICS LAB

need

PRINCIPAL BHASKAR PHARMACY COLLEGE Bhaskar Nagar, Yenkapally (V), Moinabad (M), R.R. Dist. Hyderabad-500 075. T.S.

PHARMACHEMISTRY LAB