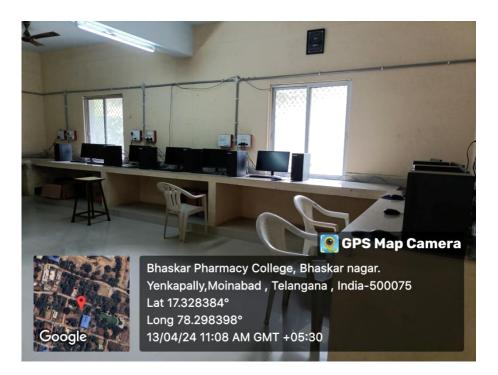

# **COMPUTER LAB**

heiro

PRINCIPAL BHASKAR PHARMACY COLLEGE Bhaskar Nagar, Yenkapally (V), Moinabad (M), R.R. Dist. Hyderabad-500 075. T.S.

**DISOLUTION APPARATUS** 