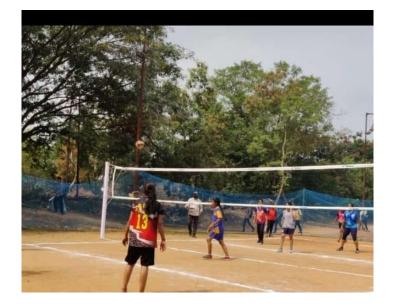

BATMINTON

VOLLYBALL

heiro

PRINCIPAL BHASKAR PHARMACY COLLEGE Bhaskar Negar, Yenkapally (V), Moinabad (M), R.R. Dist. Hyderabad-500 075. T.S.

**INDOOR GAMES** 

**REPUBLIC DAY CELEBRATIONS** 

heiro

PRINCIPAL BHASKAR PHARMACY COLLEGE Bhaskar Nagar, Yenkapally (V), Moinabad (M), R.R. Dist. Hyderabad-500 075. T.S.