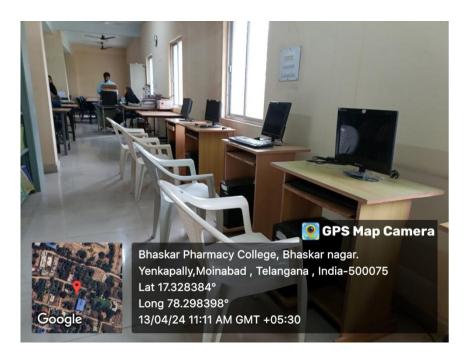

# **COMPUTER LAB**

heiro

PRINCIPAL BHASKAR PHARMACY COLLEGE Bhaskar Nagar, Yenkapally (V), Moinabad (M), R.R. Dist. Hyderabad-500 075. T.S.

**DISOLUTION APPARATUS** 