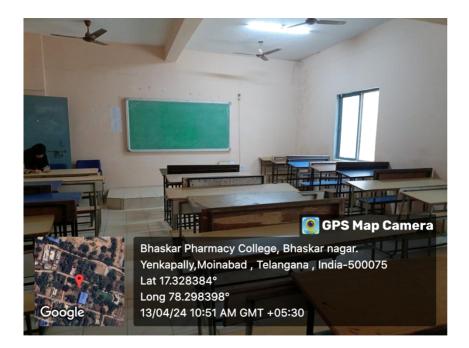

ICT CLASSROOMS 1 & 2

heiro

PRINCIPAL BHASKAR PHARMACY COLLEGE Bhaskar Nagar, Yenkapally (V), Moinabad (M), R.R. Dist. Hyderabad-500 075. T.S.