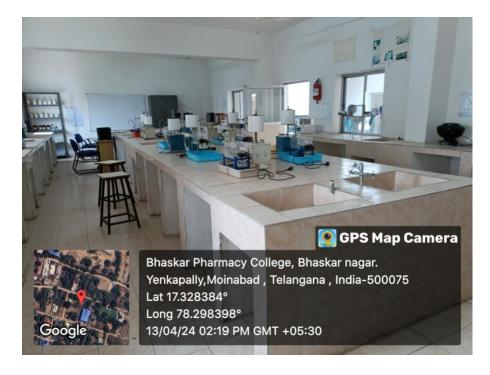

# PHARMACEUTICS LAB

need

PRINCIPAL BHASKAR PHARMACY COLLEGE Bhaskar Nagar, Yenkapally (V), Moinabad (M), R.R. Dist. Hyderabad-500 075. T.S.

PHARMACHEMISTRY LAB

# PHARMACEUTICAL ANALYSIS LAB