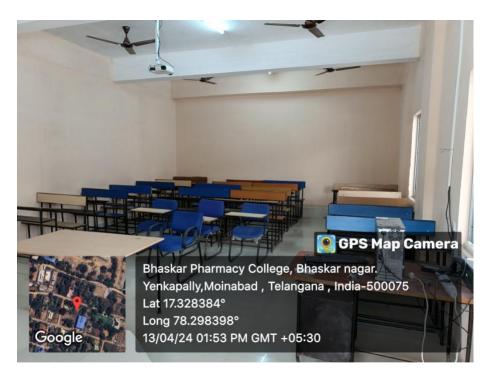

4.1.1 : The institution has infrastructure and facilities.

Teaching and learning facilities: Classrooms, Laboratories, Computinng systems.

ICT facilities: Smart classrooms, LMS...

Sports & cultural facilities: Play ground ,Yoga centre, Gymnasium, Auditorium...

**SMART CLASSROOM 1** 

here

PRINCIPAL BHASKAR PHARMACY COLLEGE Bhaskar Nagar, Yenkapally (V), Moinabad (M), R.R. Dist. Hyderabad-500 075. T.S.

SMART CLASSROOM 2

**SMART CLASSROOM 3** 

reced

PRINCIPAL BHASKAR PHARMACY COLLEGE Bhaskar Nagar, Yenkapally (V), Moinabad (M), R.R. Dist. Hyderabad-500 075. T.S.

ICT CLASSROOMS 1 & 2

heiro

PRINCIPAL BHASKAR PHARMACY COLLEGE Bhaskar Nagar, Yenkapally (V), Moinabad (M), R.R. Dist. Hyderabad-500 075. T.S.