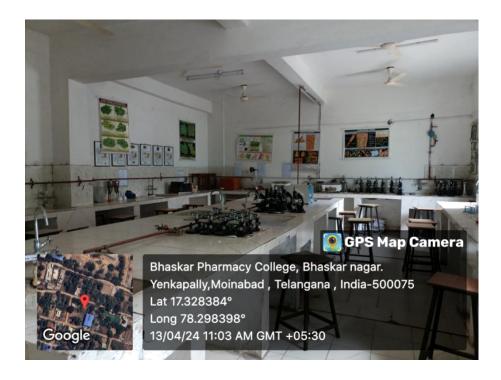

#### PHARMACOGNOSY LAB

PHARMACOLOGY LAB

pice

PRINCIPAL BHASKAR PHARMACY COLLEGE Bhaskar Nagar, Yenkapally (V), Moinabad (M), R.R. Dist. Hyderabad-500 075. T.S.

# PHARMACEUTICS LAB

need

PRINCIPAL BHASKAR PHARMACY COLLEGE Bhaskar Nagar, Yenkapally (V), Moinabad (M), R.R. Dist. Hyderabad-500 075. T.S.

PHARMACHEMISTRY LAB