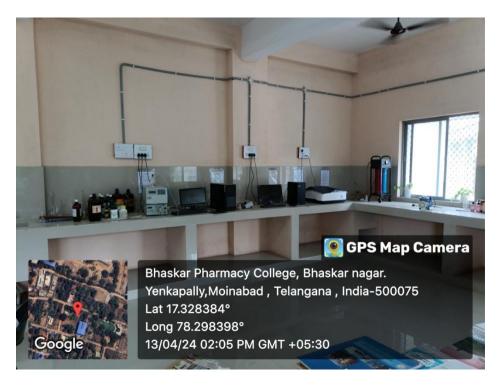

# **CENTRAL INSTRUMENTATION LAB**

need

PRINCIPAL BHASKAR PHARMACY COLLEGE Bhaskar Nagar, Yenkapally (V), Moinabad (M), R.R. Dist. Hyderabad-500 075. T.S.