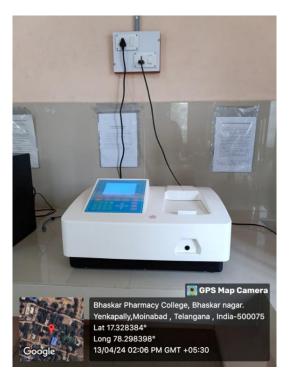

# UV SPECTROPHOTOMETER

heiro

PRINCIPAL BHASKAR PHARMACY COLLEGE Bhaskar Nagar, Yenkapally (V), Moinabad (M), R.R. Dist. Hyderabad-500 075. T.S.