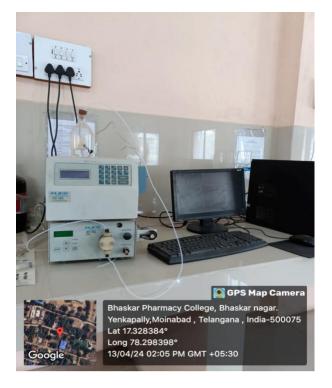

## DOUBLE BEAM SPECTOMETER

HPLC

heiro

PRINCIPAL BHASKAR PHARMACY COLLEGE Bhaskar Nagar, Yenkapally (V), Moinabad (M), R.R. Dist. Hyderabad-500 075. T.S.