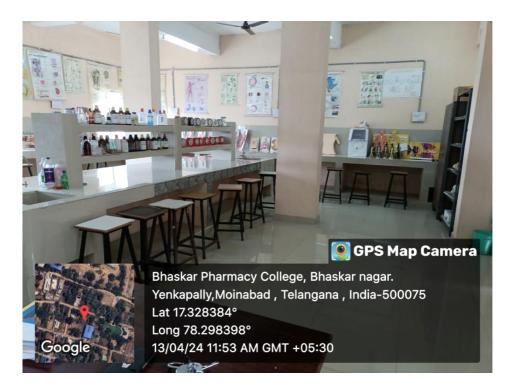

oinabad (M), R.R. Dist. Hyderabad-500 075. T.S.



## PHARMACY PRACTICE LAB



# PHARMACEUTICS LAB



need

PRINCIPAL BHASKAR PHARMACY COLLEGE Bhaskar Nagar, Yenkapally (V), Moinabad (M), R.R. Dist. Hyderabad-500 075. T.S.



PHARMACHEMISTRY LAB



# PHARMACEUTICAL MICRIBIOLOGY AND BIOTECHNOLOGY LAB



pièce

PRINCIPAL BHASKAR PHARMACY COLLEGE Bhaskar Nagar, Yenkapally (V), Moinabad (M), R.R. Dist. Hyderabad-500 075. T.S.



#### **MECHINE ROOM 1**



#### **MECHINE ROOM 2**



pièce

PRINCIPAL BHASKAR PHARMACY COLLEGE Bhaskar Nagar, Yenkapally (V), Moinabad (M), R.R. Dist. Hyderabad-500 075. T.S.



# PHARMACEUTICAL ANALYSIS LAB



# **CENTRAL INSTRUMENTATION LAB**



need

PRINCIPAL BHASKAR PHARMACY COLLEGE Bhaskar Nagar, Yenkapally (V), Moinabad (M), R.R. Dist. Hyderabad-500 075. T.S.



### HUMAN ANTOMY LAB



## **DRUG INFORMATION CENTRE 1**



pice

PRINCIPAL BHASKAR PHARMACY COLLEGE Bhaskar Nagar, Yenkapally (V), Moinabad (M), R.R. Dist. Hyderabad-500 075. T.S.



# **DRUG INFORMATION CENTRE 2**



# **COMPUTER LAB**



heiro

PRINCIPAL BHASKAR PHARMACY COLLEGE Bhaskar Nagar, Yenkapally (V), Moinabad (M), R.R. Dist. Hyderabad-500 075. T.S.



**DISOLUTION APPARATUS** 



# UV SPECTROPHOTOMETER



heiro

PRINCIPAL BHASKAR PHARMACY COLLEGE Bhaskar Nagar, Yenkapally (V), Moinabad (M), R.R. Dist. Hyderabad-500 075. T.S.



## DOUBLE BEAM SPECTOMETER



HPLC



heiro

PRINCIPAL BHASKAR PHARMACY COLLEGE Bhaskar Nagar, Yenkapally (V), Moinabad (M), R.R. Dist. Hyderabad-500 075. T.S.



#### **MEDICINAL GARDEN**



LIBRARY 1



heire

PRINCIPAL BHASKAR PHARMACY COLLEGE Bhask