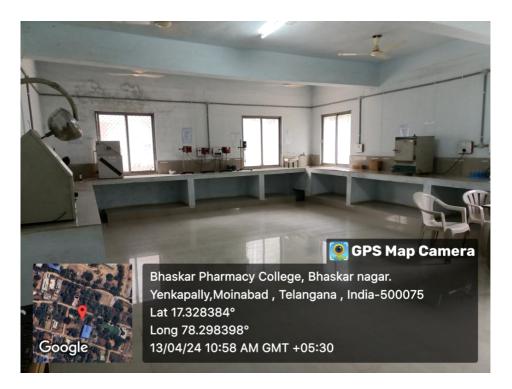

#### PHARMACOGNOSY LAB

PHARMACOLOGY LAB

pice

PRINCIPAL BHASKAR PHARMACY COLLEGE Bhaskar Nagar, Yenkapally (V), Moinabad (M), R.R. Dist. Hyderabad-500 075. T.S.

# PHARMACEUTICS LAB

need

PRINCIPAL BHASKAR PHARMACY COLLEGE Bhaskar Nagar, Yenkapally (V), Moinabad (M), R.R. Dist. Hyderabad-500 075. T.S.

PHARMACHEMISTRY LAB