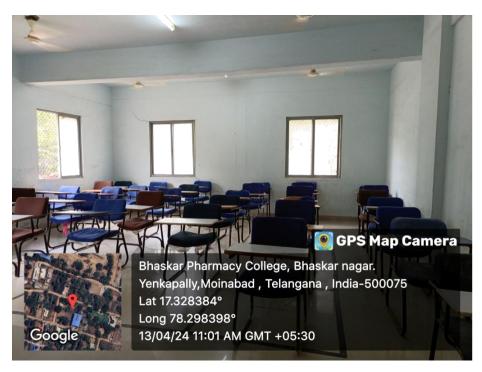

**SMART CLASSROOM 1** 

here

PRINCIPAL BHASKAR PHARMACY COLLEGE Bhaskar Nagar, Yenkapally (V), Moinabad (M), R.R. Dist. Hyderabad-500 075. T.S.

SMART CLASSROOM 2

**SMART CLASSROOM 3** 

reced

PRINCIPAL BHASKAR PHARMACY COLLEGE Bhaskar Nagar, Yenkapally (V), Moinabad (M), R.R. Dist. Hyderabad-500 075. T.S.