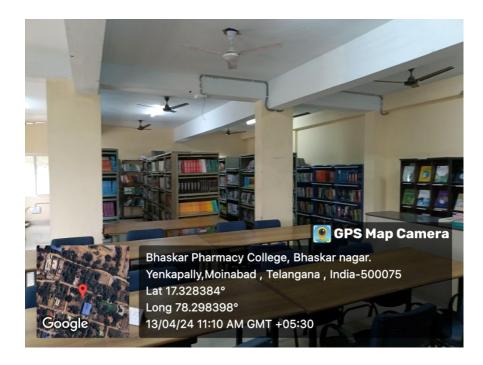

#### **MEDICINAL GARDEN**

LIBRARY 1

heire

PRINCIPAL BHASKAR PHARMACY COLLEGE Bhaskar Nagar, Yenkapally (V), Moinabad (M), R.R. Dist. Hyderabad-500 075. T.S.

LIBRARY

DIGITAL LIBRARY

heiro

PRINCIPAL BHASKAR PHARMACY COLLEGE Bhaskar Nagar, Yenkapally (V), Moinabad (M), R.R. Dist. Hyderabad-500 075. T.S.