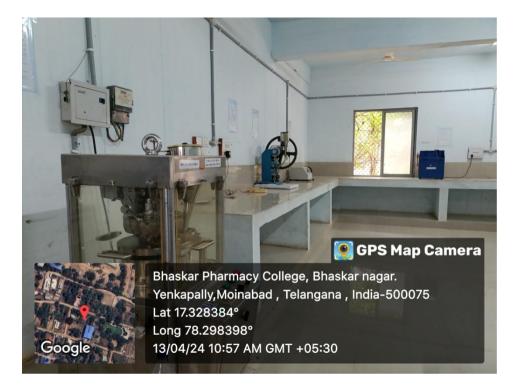

# PHARMACEUTICS LAB

need

PRINCIPAL BHASKAR PHARMACY COLLEGE Bhaskar Nagar, Yenkapally (V), Moinabad (M), R.R. Dist. Hyderabad-500 075. T.S.

PHARMACHEMISTRY LAB

# **COMPUTER LAB**

heiro

PRINCIPAL BHASKAR PHARMACY COLLEGE Bhaskar Nagar, Yenkapally (V), Moinabad (M), R.R. Dist. Hyderabad-500 075. T.S.

**DISOLUTION APPARATUS** 