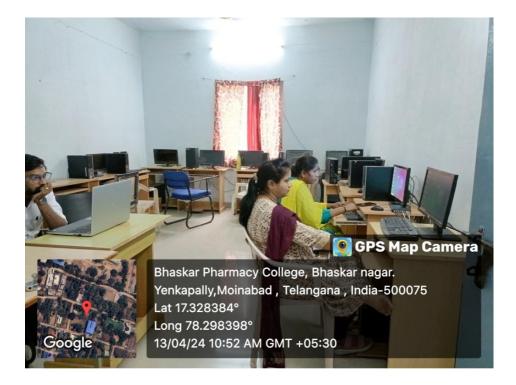

# **COMPUTER LAB**

heiro

PRINCIPAL BHASKAR PHARMACY COLLEGE Bhaskar Nagar, Yenkapally (V), Moinabad (M), R.R. Dist. Hyderabad-500 075. T.S.

**DISOLUTION APPARATUS** 