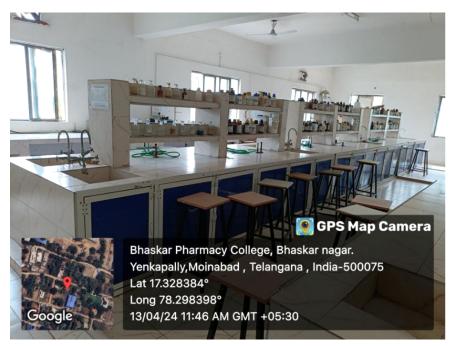

#### PHARMACOGNOSY LAB

PHARMACOLOGY LAB

pice

PRINCIPAL BHASKAR PHARMACY COLLEGE Bhaskar Nagar, Yenkapally (V), Moinabad (M), R.R. Dist. Hyderabad-500 075. T.S.

# PHARMACEUTICS LAB

need

PRINCIPAL BHASKAR PHARMACY COLLEGE Bhaskar Nagar, Yenkapally (V), Moinabad (M), R.R. Dist. Hyderabad-500 075. T.S.

PHARMACHEMISTRY LAB