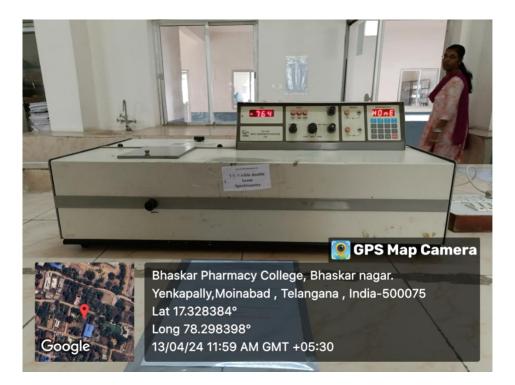

## DOUBLE BEAM SPECTOMETER

HPLC

heiro

PRINCIPAL BHASKAR PHARMACY COLLEGE Bhaskar Nagar, Yenkapally (V), Moinabad (M), R.R. Dist. Hyderabad-500 075. T.S.