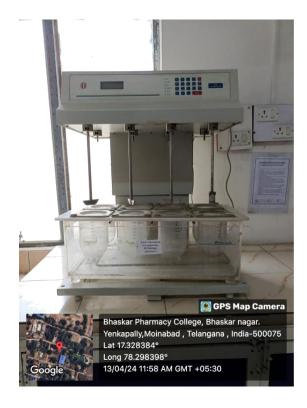

# **COMPUTER LAB**

heiro

PRINCIPAL BHASKAR PHARMACY COLLEGE Bhaskar Nagar, Yenkapally (V), Moinabad (M), R.R. Dist. Hyderabad-500 075. T.S.

**DISOLUTION APPARATUS** 