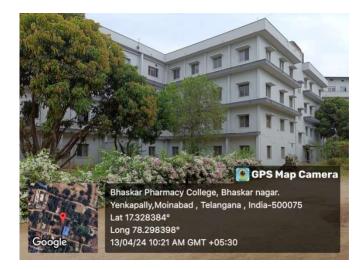

# COLLEGE BUILDING

heiro

PRINCIPAL BHASKAR PHARMACY COLLEGE Bhaskar Nagar, Yenkapally (V), Moinabad (M), R.R. Dist. Hyderabad-500 075. T.S.

**COLLEGE BLUEPRINT** 

heiro

PRINCIPAL BHASKAR PHARMACY COLLEGE Bhaskar Nagar, Yenkapally (V), Moinabad (M), R.R. Dist. Hyderabad-500 075. T.S.