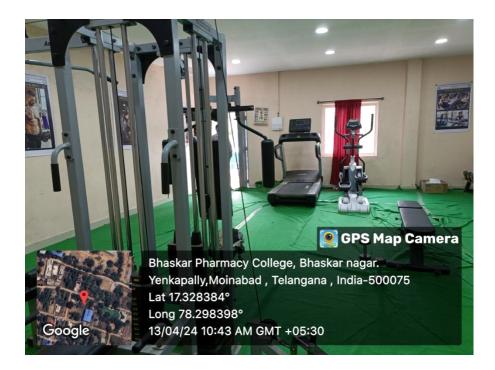

### GYMNASIUM

**YOGA CENTRE** 

heiro

PRINCIPAL BHASKAR PHARMACY COLLEGE Bhaskar Nagar, Yenkapally (V), Moinabad (M), R.R. Dist. Hyderabad-500 075. T.S.

**BASKET BALL** 

KHABADDI

heiro

PRINCIPAL BHASKAR PHARMACY COLLEGE Bhaskar Nagar, Yenkapally (V), Moinabad (M), R.R. Dist. Hyderabad-500 075. T.S.