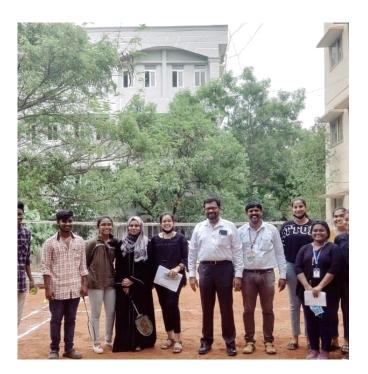

BATMINTON

VOLLYBALL

heiro

PRINCIPAL BHASKAR PHARMACY COLLEGE Bhaskar Negar, Yenkapally (V), Moinabad (M), R.R. Dist. Hyderabad-500 075. T.S.

**INDOOR GAMES** 

**REPUBLIC DAY CELEBRATIONS** 

heiro

PRINCIPAL BHASKAR PHARMACY COLLEGE Bhaskar Nagar, Yenkapally (V), Moinabad (M), R.R. Dist. Hyderabad-500 075. T.S.