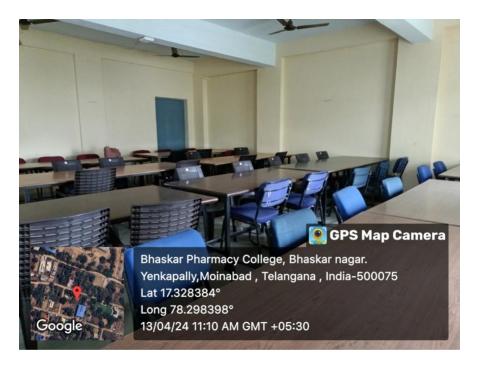

**SMART CLASSROOM 1** 

here

PRINCIPAL BHASKAR PHARMACY COLLEGE Bhaskar Nagar, Yenkapally (V), Moinabad (M), R.R. Dist. Hyderabad-500 075. T.S.

SMART CLASSROOM 2

**SMART CLASSROOM 3** 

reced

PRINCIPAL BHASKAR PHARMACY COLLEGE Bhaskar Nagar, Yenkapally (V), Moinabad (M), R.R. Dist. Hyderabad-500 075. T.S.

ICT CLASSROOMS 1 & 2

heiro

PRINCIPAL BHASKAR PHARMACY COLLEGE Bhaskar Nagar, Yenkapally (V), Moinabad (M), R.R. Dist. Hyderabad-500 075. T.S.